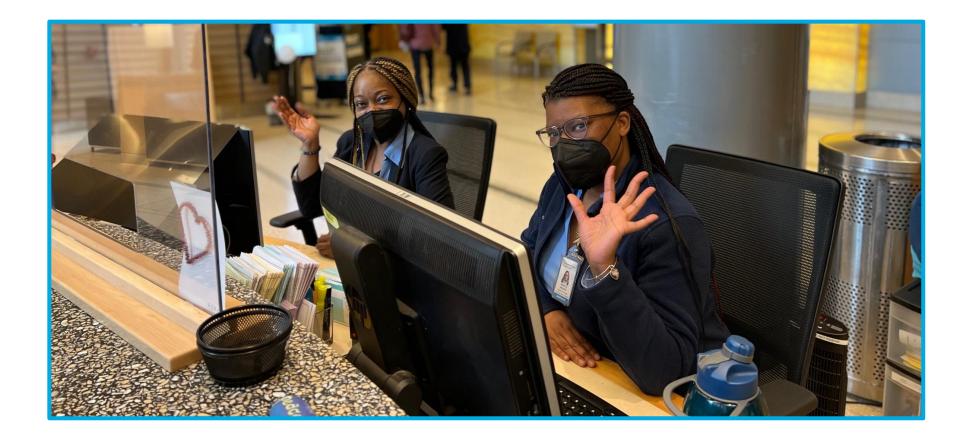

### Getting an Injection Social Story

Resource Developed by the Child Life Program Yale New Haven Children's Hospital

# I will be coming to the doctor for an injection.



## I will be coming to Yale New Haven Children's Hospital. I will come to the Smilow entrance.



### I will get out of the car at the valet.



# This is what I will see when I come into the doors of the hospital.



### I will check in at the front desk.



### I will walk to the elevator.



### I will take the elevator to the 2<sup>nd</sup> floor.



### I will check in at the desk.



### I will get a bracelet with my name and birthday on it.



### I will go into the exam room when my name is called.



### I will sit still in the chair.



### I see the nurse's gloves.



### I feel the cold, wet wipe to clean.



### I can choose the shot blocker to help me feel the poke less.



### I can choose the buzzy to help me feel the poke less.



#### I can choose both to help me feel the poke less.



#### I sit still and take deep breaths during the poke.



### The poke comes out.



### I get a band-aid.



#### I am all done and I did a great job!



### I feel ...



... about my injection.

### I can ask questions about my visit to th