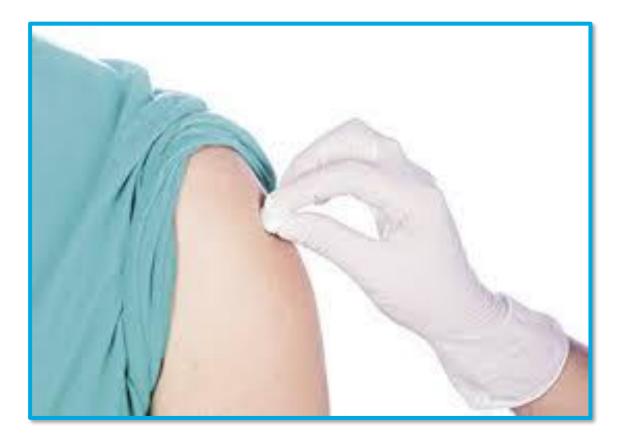

## Getting an Injection Social Story

Resource Developed by the Child Life Program Yale New Haven Children's Hospital

# I will be coming to the doctor for an injection.



## I will be coming to Yale New Haven Children's Hospital. I will come to the Smilow entrance.



### I will get out of the car at the valet.



# This is what I will see when I come into the doors of the hospital.



### I will check in at the front desk.



### I will walk to the elevator.



### I will take the elevator to the 2<sup>nd</sup> floor.



### I will check in at the desk.



### I will get a bracelet with my name and birthday on it.



### I will go into the exam room when my name is called.



### I will sit still in the chair.



### I see the nurse's gloves.



### I feel the cold, wet wipe to clean.



### I can choose the shot blocker to help me feel the poke less.



### I can choose the buzzy to help me feel the poke less.



#### I can choose both to help me feel the poke less.



#### I sit still and take deep breaths during the poke.



### The poke comes out.



### I get a band-aid.



#### I am all done and I did a great job!



### I feel ...



... about my injection.

### I can ask questions about my visit to the child life specialist or another staff member.



# The questions I have are ....

## These things may help me cope better at the hospital.



### For Parents: Directions to Smilow Cancer Hospital for your visit to Yale New Haven Children's Hospital

#### **Address:**

35 Park St. New Haven, CT 06510

#### Upon your arrival:

- Pull into the valet circle.
- You wil