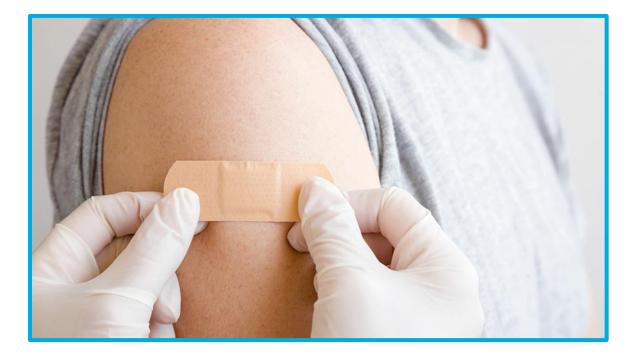

car at the valet.



# This is what I will see when I come into the doors of the hospital.



### I will check in at the front desk.



### I will walk to the elevator.



### I will take the elevator to the 2<sup>nd</sup> floor.



### I will check in at the desk.



### I will get a bracelet with my name and birthday on it.



### I will go into the exam room when my name is called.



### I will sit still in the chair.



### I see the nurse's gloves.



### I feel the cold, wet wipe to clean.



### I can choose the shot blocker to help me feel the poke less.



### I can choose the buzzy to help me feel the poke less.



#### I can choose both to help me feel the poke less.



#### I sit still and take deep breaths during the poke.



### The poke comes out.



### I get a band-aid.



#### I am all done and I did a great job!



### I feel ...



... about my injection.

### I can ask questions about my visit to the child life specialist or another staff member.



# The questions I have are ....

## These things may help me cope better at the hospital.



### For Parents: Directions to Smilow Cancer Hospital for your visit to Yale New Haven Children's Hospital

#### **Address:**

35 Park St. New Haven, CT 06510

#### Upon your arrival:

- Pull into the valet circle.
- You will be greeted by the valet who will issue you a valet ticket and assist you to the hospital.
- Your car will be parked in a secure lot.
- When you are ready to leave, you can return to the valet location, the valet will accept your ticket and calculate any applicable parking charges.
- Once inside