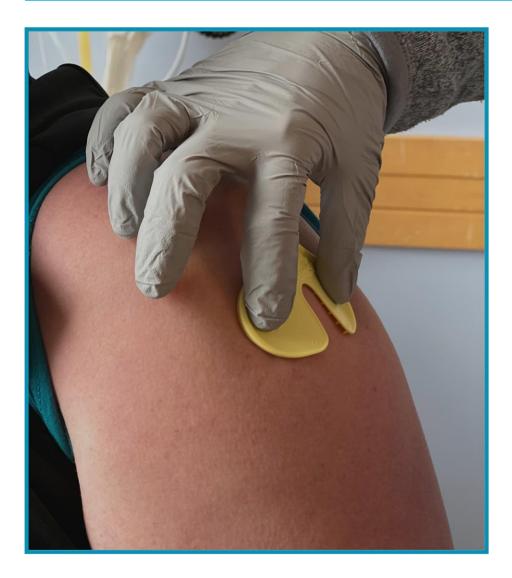

d Life Program Yale New Haven Children's Hospital

# I will be coming to the doctor for an injection.



## I will be coming to Yale New Haven Children's Hospital. I will come to the Smilow entrance.



### I will get out of the car at the valet.



# This is what I will see when I come into the doors of the hospital.



### I will check in at the front desk.



### I will walk to the elevator.



### I will take the elevator to the 2<sup>nd</sup> floor.



### I will check in at the desk.



### I will get a bracelet with my name and birthday on it.



### I will go into the exam room when my name is called.



### I will sit still in the chair.



### I see the nurse's gloves.



### I feel the cold, wet wipe to clean.



### I can choose the shot blocker to help me feel the poke less.



### I can choose the buzzy to help me feel the poke less.



#### I can choose both to help me feel the poke less.



#### I sit still and take deep breaths during the poke.



### The poke comes out.



### I get a band-aid.



#### I am all done and I did a great job!



### I feel ...



... about my injection.

### I can ask questions about my visit to the child life specialist or another staff member.



# The questions I have are ....

## These things may help me cope better at the hospital.



### For Parents: Directions to Smilow Cancer Hospital for your visit to Yale New Haven Children's Hospital

#### **Address:**

35 Park St. New Haven, CT 06510

#### Upon your arrival:

- Pull into the valet circle.
- You will be greeted by the valet who will issue you a valet ticket and assi