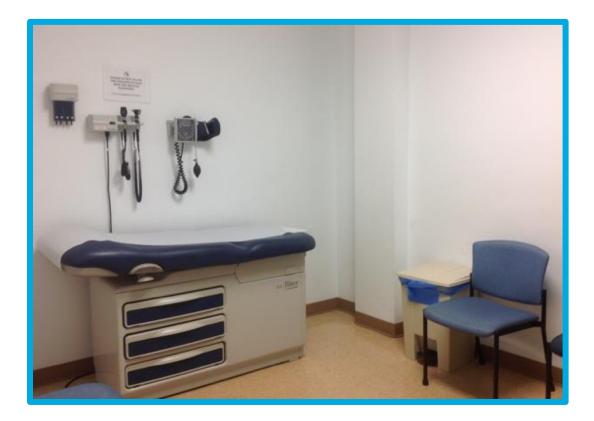

### Getting an Injection Social Story

Resource Developed by the Child Life Program Yale New Haven Children's Hospital

# I will be coming to the doctor for an injection.



## I will be coming to Yale New Haven Children's Hospital. I will come to the Smilow entrance.



### I will get out of the car at the valet.



# This is what I will see when I come into the doors of the hospital.



### I will check in at the front desk.



### I will walk to the elevator.



### I will take the elevator to the 2<sup>nd</sup> floor.



### I will check in at the desk.



### I will get a bracelet with my name and birthday on it.



### I will go into the exam room when my name is called.



### I will sit still in the chair.



### I see the nurse's gloves.



### I feel the cold, wet wipe to clean.



### I can choose the shot blocker to help me feel the poke less.



### I can choose the buzzy to help me feel the poke less.



#### I can choose both to help me feel the poke less.



#### I sit still and take deep breaths during the poke.



### The poke comes out.



### I get a band-aid.



#### I am all done and I did a great job!



### I feel ...



... about my injection.

### I can ask questions about my visit to the child life specialist or another staff member.



# The questions I have are ....

## These things may help me cope better at the hospital.



### For Parents: Directions to Smilow Cancer Hospital for your visit to Yale New Haven Children's Hospital

##