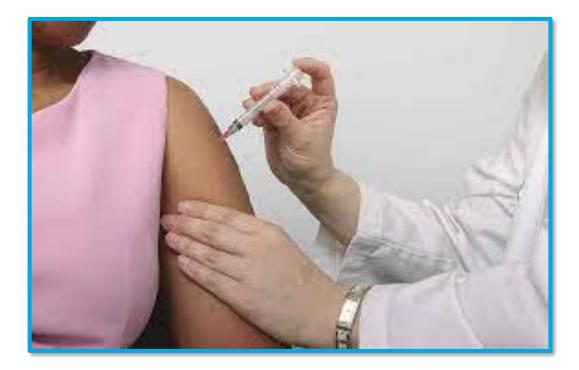

#### I sit still and take deep breaths during the poke.

### The poke comes out.