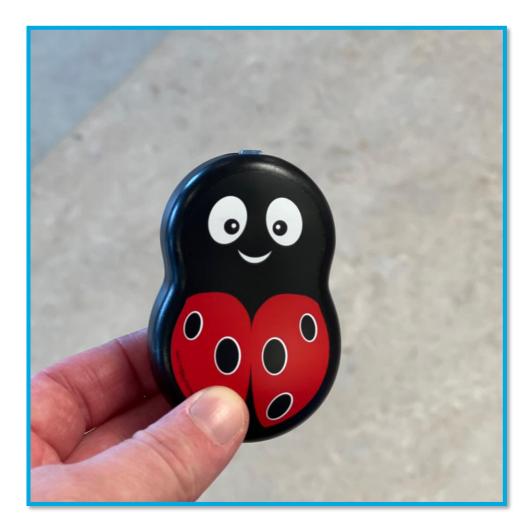

e coming to the doctor for an injection.



## I will be coming to Yale New Haven Children's Hospital. I will come to the Smilow entrance.



### I will get out of the car at the valet.



# This is what I will see when I come into the doors of the hospital.



### I will check in at the front desk.



### I will walk to the elevator.



### I will take the elevator to the 2<sup>nd</sup> floor.



### I will check in at the desk.



### I will get a bracelet with my name and birthday on it.



### I will go into the exam room when my name is called.



### I will sit still in the chair.



### I see the nurse's gloves.



### I feel the cold, wet wipe to clean.



### I can choose the shot blocker to help me feel the poke less.



### I can choose the buzzy to help me feel the poke less.



#### I can choose both to help me feel the poke less.



#### I sit still and take deep breaths during the poke.



### The poke comes out.



### I get a band-aid.



#### I am all done and I did a great job!



### I feel ...



... about my injection.

### I can ask questions about my visit to the child life specialist or another staff member.



# The questions I have are ....

## These things may help me cope better at the hospital.



### For Parents: Directions to Smilow Cancer Hospital for your visit to Yale New Haven Children's Hospital

#### **Address:**

35 Park St. New Haven, CT 06510

#### Upon your arrival:

- Pull into the valet circle.
- You will be greeted by the valet who will issue you a valet ticket and assist you to the hospital.
- Your car will be parked in a secure