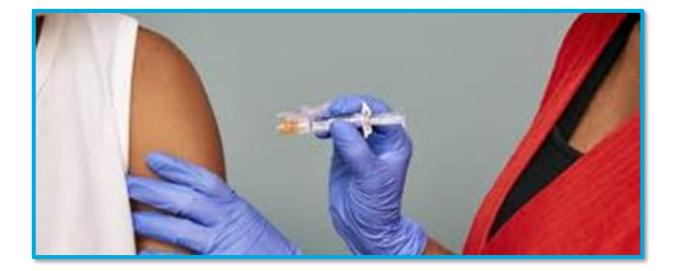

### I can choose the shot blocker to help me feel the poke less.

### I can choose the buzzy to help me feel the poke less.

#### I can choose both to help me feel the poke less.