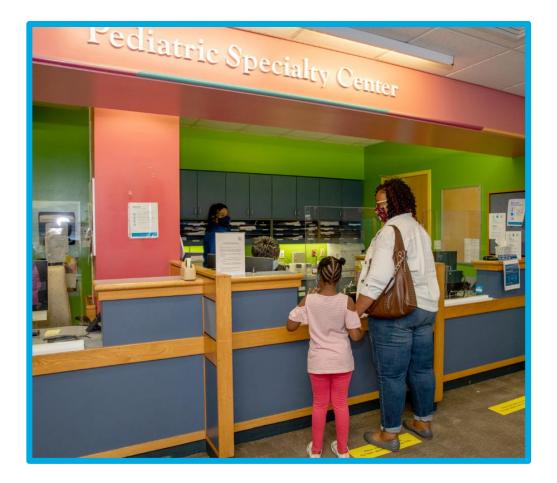

### Getting an Injection Social Story

Resource Developed by the Child Life Program Yale New Haven Children's Hospital

# I will be coming to the doctor for an injection.



## I will be coming to Yale New Haven Children's Hospital. I will come to the Smilow entrance.



### I will get out of the car at the valet.



# This is what I will see when I come into the doors of the hospital.



### I will check in at the front desk.



### I will walk to the elevator.



### I will take the elevator to the 2<sup>nd</sup> floor.



### I will check in at the desk.



### I will get a bracelet with my name and birthday on it.



### I will go into the exam room when my name is called.



### I will sit still in the chair.



### I see the nurse's gloves.



### I feel the cold, wet wipe to clean.



### I can choose the shot blocker to help me feel the poke less.



### I can choose the buzzy to help me feel the poke less.



#### I can choose both to help me feel the poke less.



#### I sit still and take deep breaths during the poke.



### The poke comes out.



### I get a band-aid.



#### I am all done and I did a great job!



### I feel ...



... about my injection.

### I can ask questions about my visit to the child life specialist or another staff member.



# The questions I have are ....

## These things may help me cope better at the h