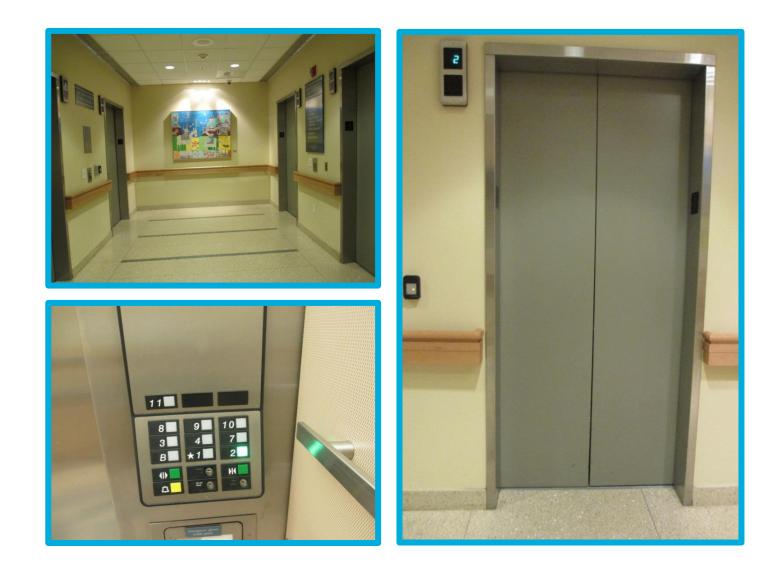

### I will walk to the elevator.

### I will take the elevator to the 2<sup>nd</sup> floor.