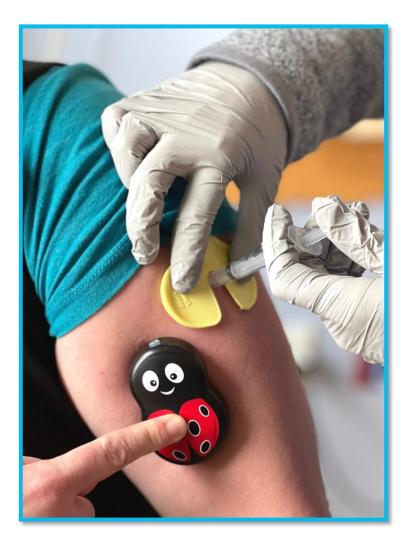

#### I can choose both to help me feel the poke less.

#### I sit still and take deep breaths during the poke.