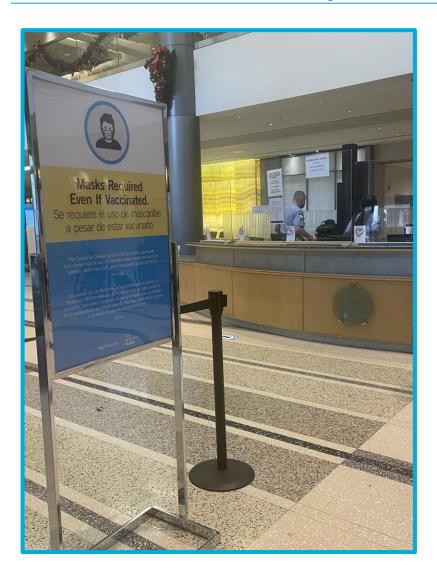

# This is what I will see when I come into the doors of the hospital.

### I will check in at the front desk.