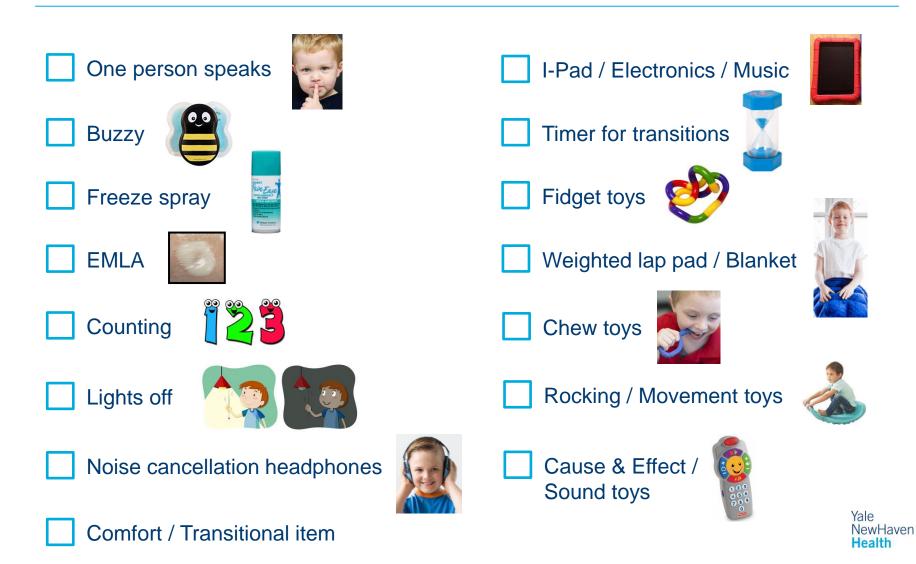

ll get a bracelet with my name and birthday on it.



### I will go into the exam room when my name is called.



### I will sit still in the chair.



### I see the nurse's gloves.



### I feel the cold, wet wipe to clean.



### I can choose the shot blocker to help me feel the poke less.



### I can choose the buzzy to help me feel the poke less.



#### I can choose both to help me feel the poke less.



#### I sit still and take deep breaths during the poke.



### The poke comes out.



### I get a band-aid.



#### I am all done and I did a great job!



### I feel ...



... about my injection.

### I can ask questions about my visit to the child life specialist or another staff member.



# The questions I have are ....

## These things may help me cope better at the hospital.



### For Parents: Directions to Smilow Cancer Hospital for your visit to Yale New Haven Children's Hospital

#### **Address:**

35 Park St. New Haven, CT 06510

#### Upon your arrival:

- Pull into the valet circle.
- You will be greeted by the valet who will issue you a valet ticket and assist you to the hospital.
- Your car will be parked in a secure lot.
- When you are ready to leave, you can return to the valet location, the valet will accept your ticket and calculate any applicable parking charges.
- Once inside the hospital, please check in at the Smilow Cancer Hospital front desk where you will be directed to your appointment.
- If you have questions or concerns regarding the check in process, please contact 203-688-2334 for assistance.