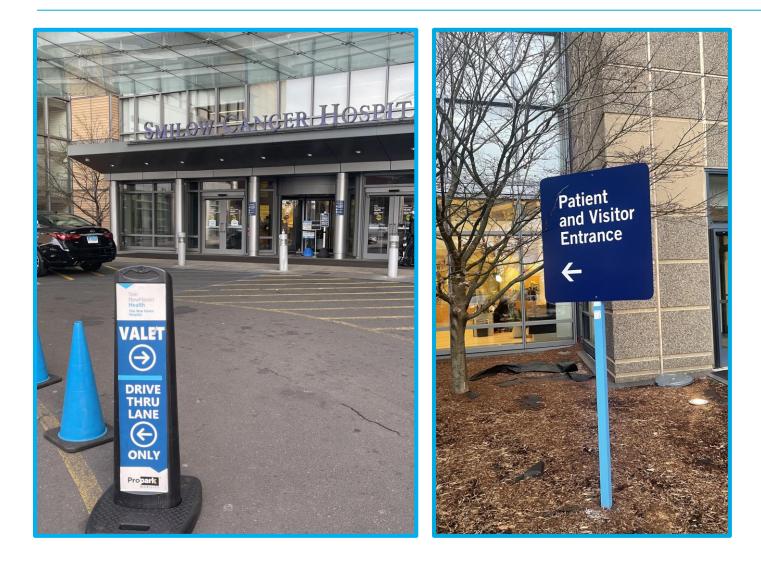

### I will get out of the car at the valet.

#### Upon your arrival:

- Pull into the valet circle.
- You will be greeted by the valet who will issue you a valet ticket and assist you to the hospital.
- Your car will be parked in a secure lot.
- When you are ready to leave, you can return to the valet location, the valet will accept your ticket and calculate any applicable parking charges.
- Once inside the hospital, please check in at the Smilow Cancer Hospital front desk where you will be directed to your appointment.
- If you have questions or concerns regarding the check in process, please contact 203-688-2334 for assistance.