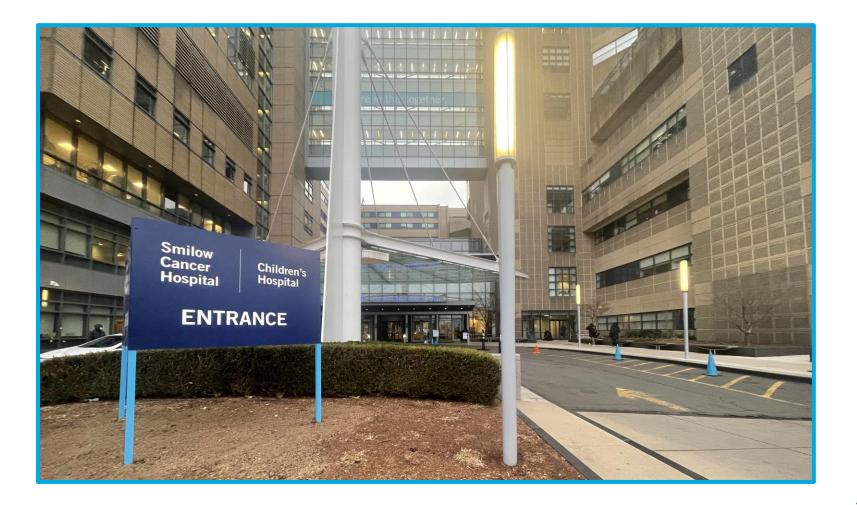

## I will be coming to Yale New Haven Children's Hospital. I will come to the Smilow entrance.