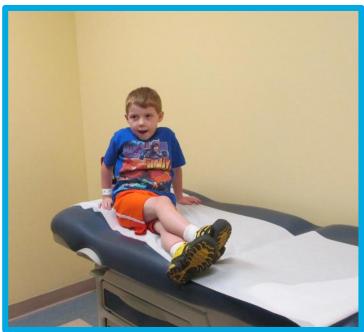

I will take the elevator to the 2<sup>nd</sup> floor.







## I will go to the Pediatric Specialty Center to check in.





#### I will check in at the desk.



### I will get a bracelet with my name and birthday on it.





### I will wait in the waiting room.



### I can play with the train table.



### I will go through these doors when my name is called.



### I will go to the "weigh in" area for vitals.



#### I will sit still in the chair.



### I will feel a wrap squeeze my arm tight for a short time.





### I will feel a thermometer touch my forehead.



### I will feel a small, plastic light squeeze my finger.



### I will stand on the scale to see how much I weigh.



#### I will stand still to see how tall I am.





### I will go to an exam room to see my doctor.





#### I am all done and I did a great job!



#### I feel ...



... about my visit to the Pediatric Specialty Center.

### I can ask questions about my visit to the child life specialist or anther staff member.



### These things may help me cope better at the Pediatric Specialty Center.



### For Parents: Directions to Smilow Cancer Hospital for your visit to Yale New Haven Children's Hospital

#### **Address:**

35 Park St. New Haven, CT 06510

#### **Upon your arrival:**

- Pull into the valet circle.
- You will be greeted by the valet who will issue you a valet ticket and assist you to the hospital.
- Your car will be parked in a secure lot.
- When you are ready to leave, you can return to the valet location, the valet will accept your ticket and calculate any applicable parking ch