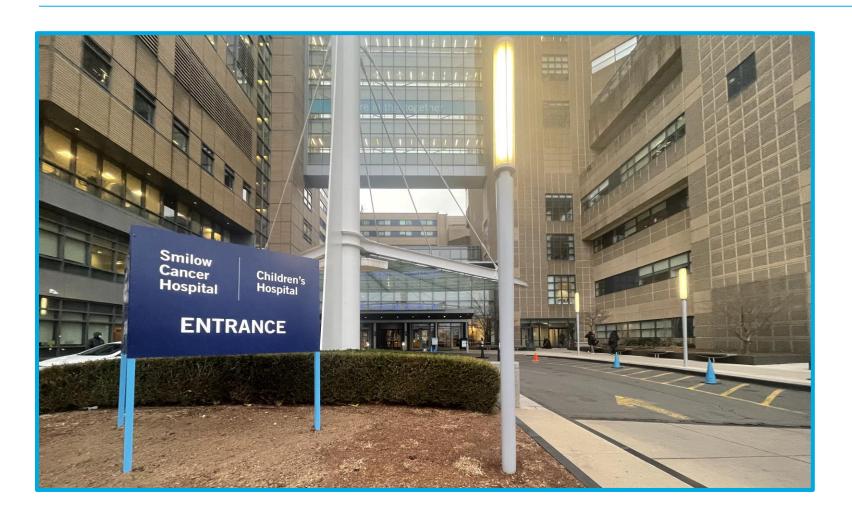

### I will be coming to Yale New Haven Children's Hospital. I will come to the Smilow entrance.