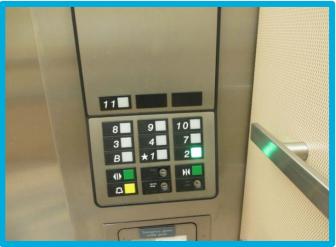

Yale NewHaven **Health** 

# Pediatric Specialty Center: York St. Campus Social Story

Resource Developed by the Child Life Program Yale New Haven Children's Hospital

### I will be coming to Yale New Haven Children's Hospital. I will come to the Smilow entrance.



### I will get out of the car at the valet.





# This is what I will see when I come into the doors of the hospital.



#### I will check in at the front desk.



#### I will walk to the elevator.



### I will take the elevator to the 2<sup>nd</sup> floor.







## I will go to the Pediatric Specialty Center to check in.





#### I will check in at the desk.



### I will get a bracelet with my name and birthday on it.





### I will wait in the waiting room.



### I can play with the train table.



### I will go through these doors when my name is called.



### I will go to the "weigh in" area for vitals.



#### I will sit still in the chair.



### I will feel a wrap squeeze my arm tight for a short time.





### I will feel a thermometer touch my forehead.



### I will feel a small, plastic light squeeze my finger.



### I will stand on the scale to see how much I weigh.



#### I will stand still to see how tall I am.





### I will go to an exam room to see my doctor.





#### I am all done and I did a great job!



#### I feel