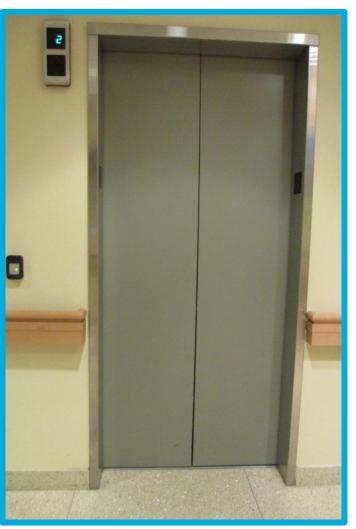

#### I will walk to the elevator.

### I will take the elevator to the 2<sup>nd</sup> floor.