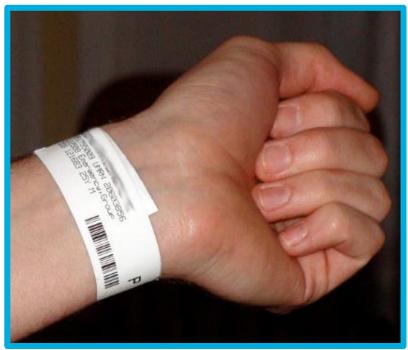

Yale NewHaven **Health** 

# Pediatric Specialty Center: York St. Campus Social Story

Resource Developed by the Child Life Program Yale New Haven Children's Hospital

### I will be coming to Yale New Haven Children's Hospital. I will come to the Smilow entrance.



### I will get out of the car at the valet.





# This is what I will see when I come into the doors of the hospital.



#### I will check in at the front desk.



#### I will walk to the elevator.



### I will take the elevator to the 2<sup>nd</sup> floor.







## I will go to the Pediatric Specialty Center to check in.





#### I will check in at the desk.



### I will get a bracelet with my name and birthday on it.





### I will wait in the waiting room.



### I can play with the train table.



### I will go through these doors when my name is called.



### I will go to the "weigh in" area for vitals.



#### I will sit still in the chair.



### I will feel a wrap squeeze my arm tight for a short time.





### I will feel a thermometer touch my forehead.



### I will feel a small, plastic light squeeze my finger.



### I will stand on the scale to see how much I weigh.



#### I will stand still to see how tall I am.





### I will go to an exam room to see my doctor.





#### I am all done and I did a great job!



#### I feel ...



... about my visit to the Pediatric Specialty Center.

### I can ask questions about my visit to the child life specialist or anther staff member.



### These