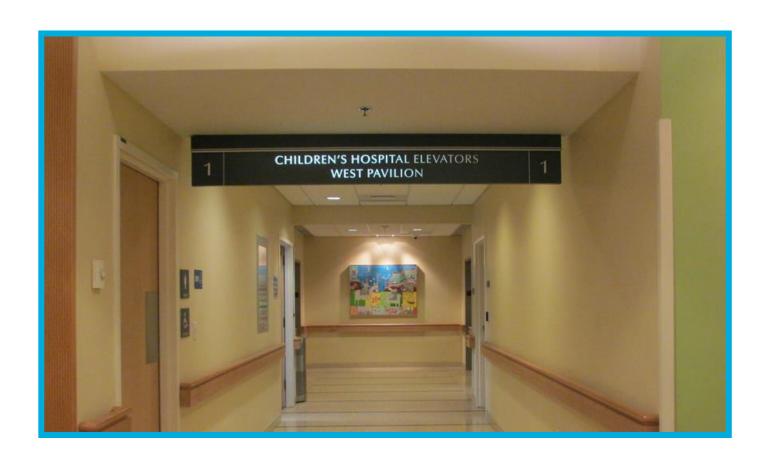

#### I will walk to the elevator.

### I will take the elevator to the 2<sup>nd</sup> floor.