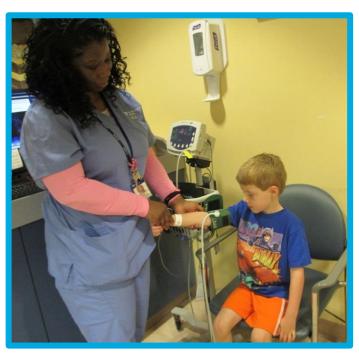

New Haven Children's Hospital. I will come to the Smilow entrance.



### I will get out of the car at the valet.





# This is what I will see when I come into the doors of the hospital.



#### I will check in at the front desk.



#### I will walk to the elevator.



### I will take the elevator to the 2<sup>nd</sup> floor.







## I will go to the Pediatric Specialty Center to check in.





#### I will check in at the desk.



### I will get a bracelet with my name and birthday on it.





### I will wait in the waiting room.



### I can play with the train table.



### I will go through these doors when my name is called.



### I will go to the "weigh in" area for vitals.



#### I will sit still in the chair.



### I will feel a wrap squeeze my arm tight for a short time.





### I will feel a thermometer touch my forehead.



### I will feel a small, plastic light squeeze my finger.



### I will stand on the scale to see how much I weigh.



#### I will stand still to see how tall I am.





### I will go to an exam room to see my doctor.





#### I am all done and I did a great job!



#### I feel ...



... about my visit to the Pediatric Specialty Center.

### I can ask questions about my visit to the child life specialist or anther staff member.



### These things may help me cope better at the Pediatric Specialty Center.



### For Parents: Directions to Smilow Cancer Hospital for your visit to Yale New Haven Children's Hospital

#### **Address:**

35 Park St. New Haven, CT 06510

#### **Upon your arrival:**

- Pull into the valet circle.
- You will