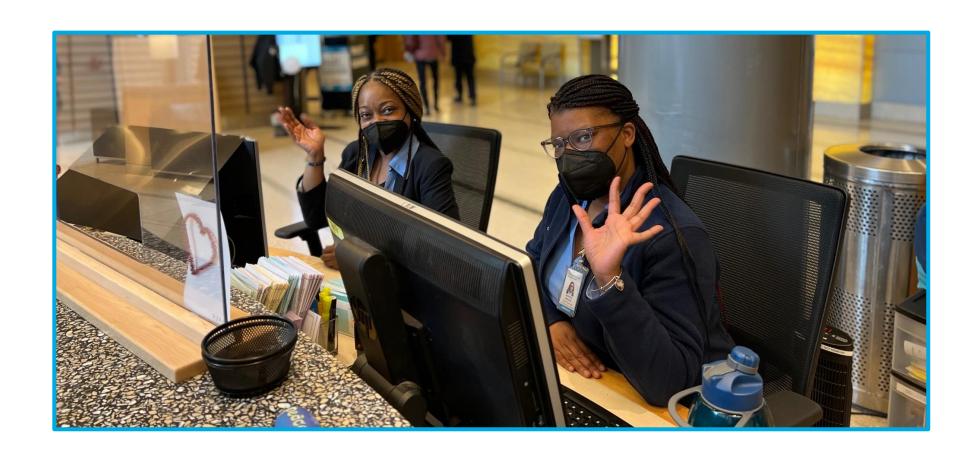

Yale NewHaven **Health** 

# Pediatric Specialty Center: York St. Campus Social Story

Resource Developed by the Child Life Program Yale New Haven Children's Hospital

### I will be coming to Yale New Haven Children's Hospital. I will come to the Smilow entrance.



### I will get out of the car at the valet.





# This is what I will see when I come into the doors of the hospital.



#### I will check in at the front desk.



#### I will walk to the elevator.



### I will take the elevator to the 2<sup>nd</sup> floor.







## I will go to the Pediatric Specialty Center to check in.





#### I will check in at the desk.



### I will get a bracelet with my name and birthday on it.





### I will wait in the waiting room.



### I can play with the train table.



### I will go through these doors when my name is called.



### I will go to the "weigh in" area for vitals.



#### I will sit still in the chair.



### I will feel a wrap squeeze my arm tight for a short time.





### I will feel a thermometer touch my forehead.



### I will feel a small, plastic light squeeze my finger.



### I will stand on the scale to see how much I weigh.



#### I will stand still to see how tall I am.





### I wil