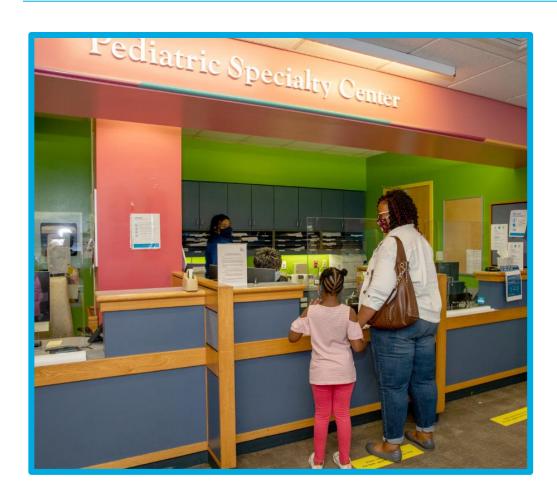

#### I will check in at the desk.

### I will get a bracelet with my name and birthday on it.