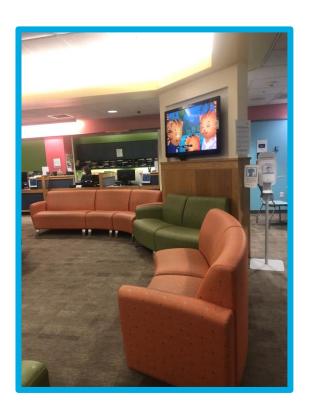

Yale NewHaven **Health** 

# Pediatric Specialty Center: York St. Campus Social Story

Resource Developed by the Child Life Program Yale New Haven Children's Hospital

### I will be coming to Yale New Haven Children's Hospital. I will come to the Smilow entrance.



### I will get out of the car at the valet.





# This is what I will see when I come into the doors of the hospital.



#### I will check in at the front desk.



#### I will walk to the elevator.



### I will take the elevator to the 2<sup>nd</sup> floor.







## I will go to the Pediatric Specialty Center to check in.





#### I will check in at the desk.



### I will get a bracelet with my name and birthday on it.





### I will wait in the waiting room.



### I can play with the train table.



### I will go through these doors when my name is called.



### I will go to the "weigh in" area for vitals.



#### I will sit still in the chair.



### I will feel a wrap squeeze my arm tight for a short time.





### I will feel a thermometer touch my forehead.



### I will feel a small, plastic light squeeze my finger.



### I will stand on the scale to see how much I weigh.



#### I will stand still to see how tall I am.





### I will go to an exam room to see my doctor.





#### I am all done and I did a great job!



#### I feel ...



... about my visit to the Pediatric Specialty Center.

###