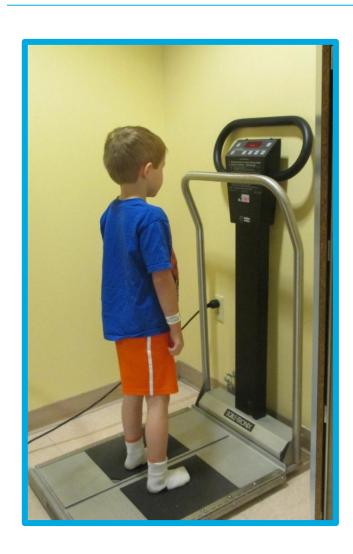

of the hospital.



#### I will check in at the front desk.



#### I will walk to the elevator.



### I will take the elevator to the 2<sup>nd</sup> floor.







## I will go to the Pediatric Specialty Center to check in.





#### I will check in at the desk.



### I will get a bracelet with my name and birthday on it.





### I will wait in the waiting room.



### I can play with the train table.



### I will go through these doors when my name is called.



### I will go to the "weigh in" area for vitals.



#### I will sit still in the chair.



### I will feel a wrap squeeze my arm tight for a short time.





### I will feel a thermometer touch my forehead.



### I will feel a small, plastic light squeeze my finger.



### I will stand on the scale to see how much I weigh.



#### I will stand still to see how tall I am.





### I will go to an exam room to see my doctor.





#### I am all done and I did a great job!



#### I feel ...



... about my visit to the Pediatric Specialty Center.

### I can ask questions about my visit to the child life specialist or anther staff member.



### These things may help me cope better at the Pediatric Specialty Center.



### For Parents: Directions to Smilow Cancer Hospital for your visit to Yale New Haven Children's Hospital

#### **Address:**

35 Park St. New Haven, CT 06510

#### **Upon your arrival:**

- Pull into the valet circle.
- You will be greeted by the valet who will issue you a valet ticket and assist you to the hospital.
- Your car will be parked in a secure lot.
- When you are ready to leave, you can