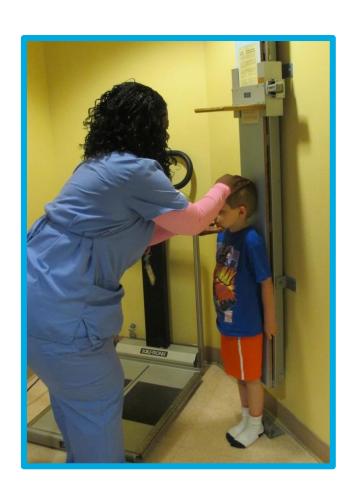

front desk.



#### I will walk to the elevator.



### I will take the elevator to the 2<sup>nd</sup> floor.







## I will go to the Pediatric Specialty Center to check in.





#### I will check in at the desk.



### I will get a bracelet with my name and birthday on it.





### I will wait in the waiting room.



### I can play with the train table.



### I will go through these doors when my name is called.



### I will go to the "weigh in" area for vitals.



#### I will sit still in the chair.



### I will feel a wrap squeeze my arm tight for a short time.





### I will feel a thermometer touch my forehead.



### I will feel a small, plastic light squeeze my finger.



### I will stand on the scale to see how much I weigh.



#### I will stand still to see how tall I am.





### I will go to an exam room to see my doctor.





#### I am all done and I did a great job!



#### I feel ...



... about my visit to the Pediatric Specialty Center.

### I can ask questions about my visit to the child life specialist or anther staff member.



### These things may help me cope better at the Pediatric Specialty Center.



### For Parents: Directions to Smilow Cancer Hospital for your visit to Yale New Haven Children's Hospital

#### **Address:**

35 Park St. New Haven, CT 06510

#### **Upon your arrival:**

- Pull into the valet circle.
- You will be greeted by the valet who will issue you a valet ticket and assist you to the hospital.
- Your car will be parked in a secure lot.
- When you are ready to leave, you can return to the valet location, the valet will acc