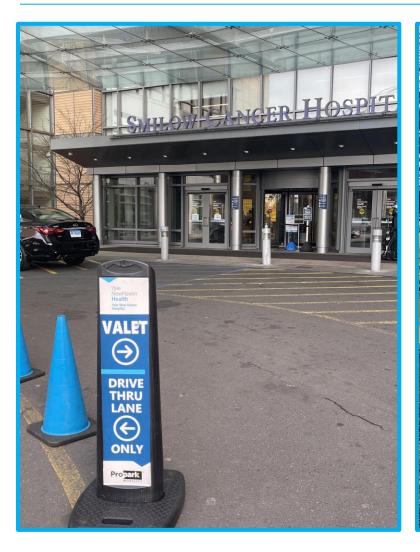

### I will get out of the car at the valet.

#### **Upon your arrival:**

- Pull into the valet circle.
- You will be greeted by the valet who will issue you a valet ticket and assist you to the hospital.
- Your car will be parked in a secure lot.
- When you are ready to leave, you can return to the valet location, the valet will accept your ticket and calculate any applicable parking charges.
- Once inside the hospital, please check in at the Smilow Cancer Hospital front desk where you will be directed to your appointment.
- If you have questions or concerns regarding the check in process, please contact 203-688-2334 for assistance.