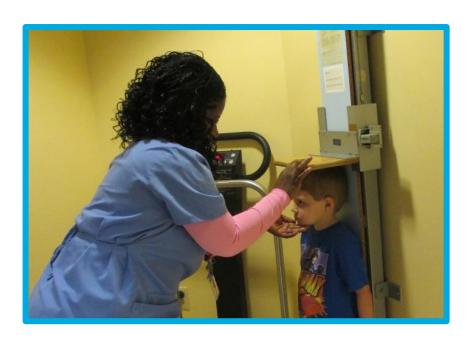

ont desk.



#### I will walk to the elevator.



### I will take the elevator to the 2<sup>nd</sup> floor.







## I will go to the Pediatric Specialty Center to check in.





#### I will check in at the desk.



### I will get a bracelet with my name and birthday on it.





### I will wait in the waiting room.



### I can play with the train table.



### I will go through these doors when my name is called.



### I will go to the "weigh in" area for vitals.



#### I will sit still in the chair.



### I will feel a wrap squeeze my arm tight for a short time.





### I will feel a thermometer touch my forehead.



### I will feel a small, plastic light squeeze my finger.



### I will stand on the scale to see how much I weigh.



#### I will stand still to see how tall I am.





### I will go to an exam room to see my doctor.





#### I am all done and I did a great job!



#### I feel ...



... about my visit to the Pediatric Specialty Center.

### I can ask questions about my visit to the child life specialist or anther staff member.



### These things may help me cope better at the Pediatric Specialty Center.



### For Parents: Directions to Smilow Cancer Hospital for your visit to Yale New Haven Children's Hospital

#### **Address:**

35 Park St. New Haven, CT 06510

#### **Upon your arrival:**

- Pull into the valet circle.
- You will be greeted by the valet who will issue you a valet ticket and assist you to the hospital.
- Your car will be parked in a secure lot.
- When you are ready to leave, you can return to the valet location, the valet will accep