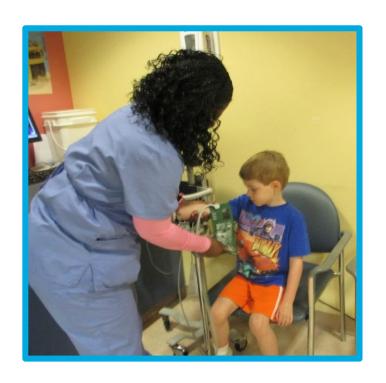

e New Haven Children's Hospital. I will come to the Smilow entrance.



### I will get out of the car at the valet.





# This is what I will see when I come into the doors of the hospital.



#### I will check in at the front desk.



#### I will walk to the elevator.



### I will take the elevator to the 2<sup>nd</sup> floor.







## I will go to the Pediatric Specialty Center to check in.





#### I will check in at the desk.



### I will get a bracelet with my name and birthday on it.





### I will wait in the waiting room.



### I can play with the train table.



### I will go through these doors when my name is called.



### I will go to the "weigh in" area for vitals.



#### I will sit still in the chair.



### I will feel a wrap squeeze my arm tight for a short time.





### I will feel a thermometer touch my forehead.



### I will feel a small, plastic light squeeze my finger.



### I will stand on the scale to see how much I weigh.



#### I will stand still to see how tall I am.





### I will go to an exam room to see my doctor.





#### I am all done and I did a great job!



#### I feel ...



... about my visit to the Pediatric Specialty Center.

### I can ask questions about my visit to the child life specialist or anther staff member.



### These things may help me cope better at the Pediatric Specialty Center.



### For Parents: Directions to Smilow Cancer Hospital for your visit to Yale New Haven Children's Hospital

#### **Address:**

35 Park St. New Haven, CT 06510

#### **Upon your arrival:**

- Pull into the valet circle.
- You wil