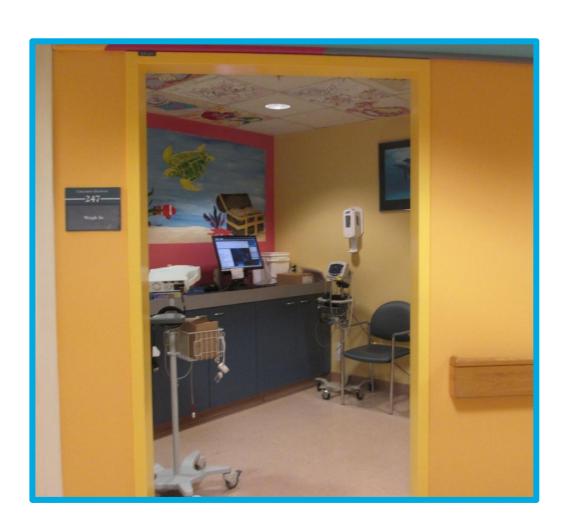

urce Developed by the Child Life Program Yale New Haven Children's Hospital

### I will be coming to Yale New Haven Children's Hospital. I will come to the Smilow entrance.



### I will get out of the car at the valet.





# This is what I will see when I come into the doors of the hospital.



#### I will check in at the front desk.



#### I will walk to the elevator.



### I will take the elevator to the 2<sup>nd</sup> floor.







## I will go to the Pediatric Specialty Center to check in.





#### I will check in at the desk.



### I will get a bracelet with my name and birthday on it.





### I will wait in the waiting room.



### I can play with the train table.



### I will go through these doors when my name is called.



### I will go to the "weigh in" area for vitals.



#### I will sit still in the chair.



### I will feel a wrap squeeze my arm tight for a short time.





### I will feel a thermometer touch my forehead.



### I will feel a small, plastic light squeeze my finger.



### I will stand on the scale to see how much I weigh.



#### I will stand still to see how tall I am.





### I will go to an exam room to see my doctor.





#### I am all done and I did a great job!



#### I feel ...



... about my visit to the Pediatric Specialty Center.

### I can ask questions about my visit to the child life specialist or anther staff member.



### These things may help me cope better at the Pediatric Specialty Center.



### For Parents: Directions to Smilow Cancer Hospital for your visit to Yale New Haven Children's Hospital

#### **Address:*