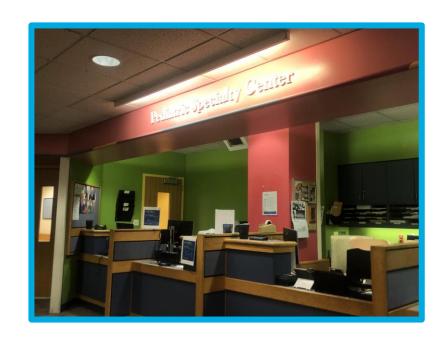

## I will go to the Pediatric Specialty Center to check in.

#### I will check in at the desk.