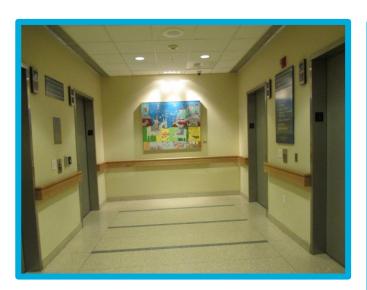

Yale NewHaven **Health** 

# Pediatric Specialty Center: York St. Campus Social Story

Resource Developed by the Child Life Program Yale New Haven Children's Hospital

### I will be coming to Yale New Haven Children's Hospital. I will come to the Smilow entrance.



### I will get out of the car at the valet.





# This is what I will see when I come into the doors of the hospital.



#### I will check in at the front desk.



#### I will walk to the elevator.



### I will take the elevator to the 2<sup>nd</sup> floor.







## I will go to the Pediatric Specialty Center to check in.





#### I will check in at the desk.



### I will get a bracelet with my name and birthday on it.





### I will wait in the waiting room.



### I can play with the train table.



### I will go through these doors when my name is called.



### I will go to the "weigh in" area for vitals.



#### I will sit still in the chair.



### I will feel a wrap squeeze my arm tight for a short time.





### I will feel a thermometer touch my forehead.



### I will feel a small, plastic light squeeze my finger.



### I will stand on the scale to see how much I weigh.



#### I will stand still to see how tall I am.





### I will go to an exam room to see my doctor.





#### I am all done and I did a great job!



#### I fe