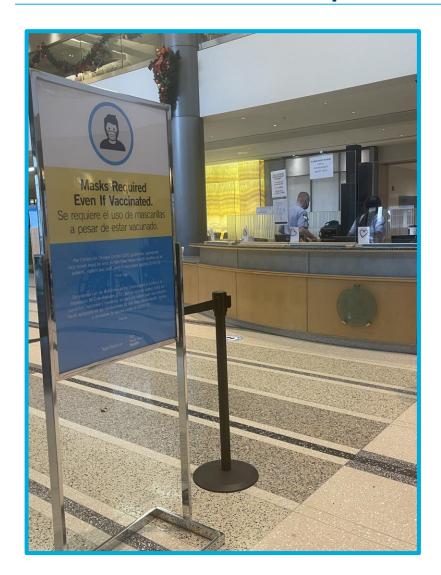

# This is what I will see when I come into the doors of the hospital.

#### I will check in at the front desk.