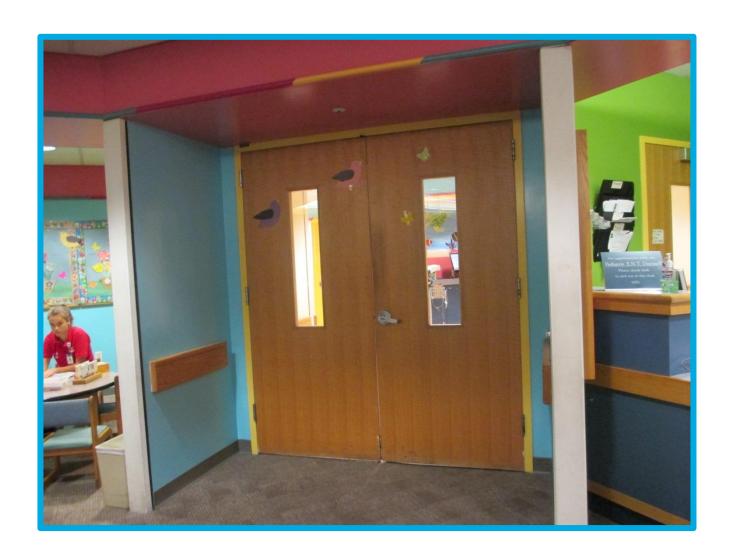

Specialty Center: York St. Campus Social Story

Resource Developed by the Child Life Program Yale New Haven Children's Hospital

### I will be coming to Yale New Haven Children's Hospital. I will come to the Smilow entrance.



### I will get out of the car at the valet.





# This is what I will see when I come into the doors of the hospital.



#### I will check in at the front desk.



#### I will walk to the elevator.



### I will take the elevator to the 2<sup>nd</sup> floor.







## I will go to the Pediatric Specialty Center to check in.





#### I will check in at the desk.



### I will get a bracelet with my name and birthday on it.





### I will wait in the waiting room.



### I can play with the train table.



### I will go through these doors when my name is called.



### I will go to the "weigh in" area for vitals.



#### I will sit still in the chair.



### I will feel a wrap squeeze my arm tight for a short time.





### I will feel a thermometer touch my forehead.



### I will feel a small, plastic light squeeze my finger.



### I will stand on the scale to see how much I weigh.



#### I will stand still to see how tall I am.





### I will go to an exam room to see my doctor.





#### I am all done and I did a great job!



#### I feel ...



... about my visit to the Pediatric Specialty Center.

### I can ask questions about my visit to the child life specialist or anther staff member.



### These things may help me cope better at the Pediatric Specialty Center.



### For Parents: Directions to Smilow Cancer Hospital for your visit to