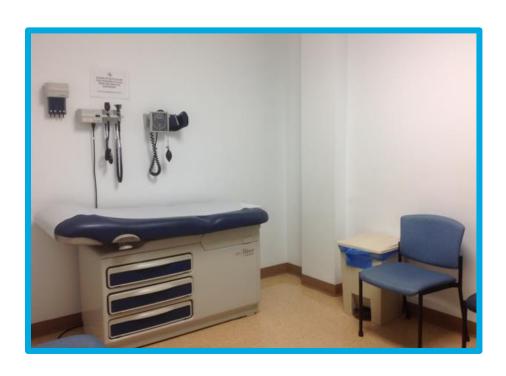

## I will take the elevator to the 2<sup>nd</sup> floor.







## I will go to the Pediatric Specialty Center to check in.





#### I will check in at the desk.



### I will get a bracelet with my name and birthday on it.





### I will wait in the waiting room.



### I can play with the train table.



### I will go through these doors when my name is called.



### I will go to the "weigh in" area for vitals.



#### I will sit still in the chair.



### I will feel a wrap squeeze my arm tight for a short time.





### I will feel a thermometer touch my forehead.



### I will feel a small, plastic light squeeze my finger.



### I will stand on the scale to see how much I weigh.



#### I will stand still to see how tall I am.





### I will go to an exam room to see my doctor.





#### I am all done and I did a great job!



#### I feel ...



... about my visit to the Pediatric Specialty Center.

### I can ask questions about my visit to the child life specialist or anther staff member.



### These things may help me cope better at the Pediatric Specialty Center.



### For Parents: Directions to Smilow Cancer Hospital for your visit to Yale New Haven Children's Hospital

#### **Address:**

35 Park St. New Haven, CT 06510

#### **Upon your arrival:**

- Pull into the valet circle.
- You will be greeted by the valet who will issue you a valet ticket and assist you to the hospital.
- Your car will be parked in a secure lot.
- When you are ready to leave, you can return to the valet location, the valet will accept your ticket and calculate any applicable parking