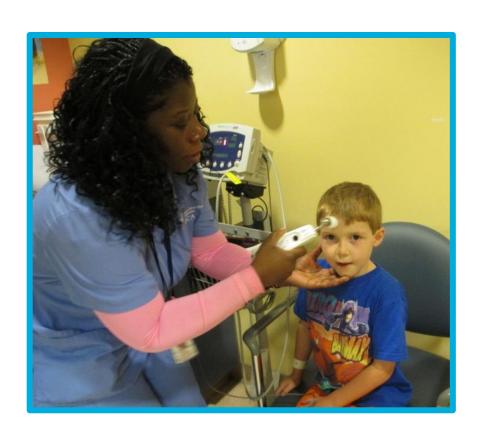

ilow entrance.



### I will get out of the car at the valet.





# This is what I will see when I come into the doors of the hospital.



#### I will check in at the front desk.



#### I will walk to the elevator.



### I will take the elevator to the 2<sup>nd</sup> floor.







## I will go to the Pediatric Specialty Center to check in.





#### I will check in at the desk.



### I will get a bracelet with my name and birthday on it.





### I will wait in the waiting room.



### I can play with the train table.



### I will go through these doors when my name is called.



### I will go to the "weigh in" area for vitals.



#### I will sit still in the chair.



### I will feel a wrap squeeze my arm tight for a short time.





### I will feel a thermometer touch my forehead.



### I will feel a small, plastic light squeeze my finger.



### I will stand on the scale to see how much I weigh.



#### I will stand still to see how tall I am.





### I will go to an exam room to see my doctor.





#### I am all done and I did a great job!



#### I feel ...



... about my visit to the Pediatric Specialty Center.

### I can ask questions about my visit to the child life specialist or anther staff member.



### These things may help me cope better at the Pediatric Specialty Center.



### For Parents: Directions to Smilow Cancer Hospital for your visit to Yale New Haven Children's Hospital

#### **Address:**

35 Park St. New Haven, CT 06510

#### **Upon your arrival:**

- Pull into the valet circle.
- You will be greeted by the valet who will issue you a valet t