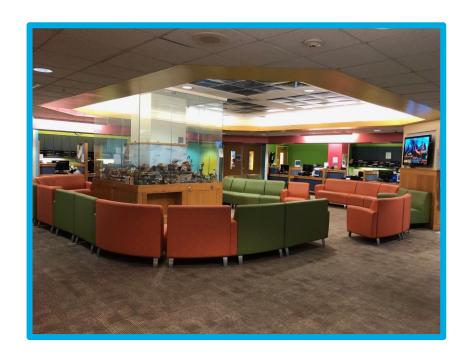

Yale NewHaven **Health** 

# Pediatric Specialty Center: York St. Campus Social Story

Resource Developed by the Child Life Program Yale New Haven Children's Hospital

### I will be coming to Yale New Haven Children's Hospital. I will come to the Smilow entrance.



### I will get out of the car at the valet.





# This is what I will see when I come into the doors of the hospital.



#### I will check in at the front desk.



#### I will walk to the elevator.



### I will take the elevator to the 2<sup>nd</sup> floor.







## I will go to the Pediatric Specialty Center to check in.





#### I will check in at the desk.



### I will get a bracelet with my name and birthday on it.





### I will wait in the waiting room.



### I can play with the train table.



### I will go through these doors when my name is called.



### I will go to the "weigh in" area for vitals.



#### I will sit still in the chair.



### I will feel a wrap squeeze my arm tight for a short time.





### I will feel a thermometer touch my forehead.



### I will feel a small, plastic light squeeze my finger.



### I will stand on the scale to see how much I weigh.



#### I will stand still to see how tall I am.





### I will go to an exam room to see my doctor.





#### I am all done and I did a great job!



#### I feel ...



... about my visit to the Pediatric Specialty Center.

### I can ask questions about my visit to the child life specialist or anther staff member.



### These things may help me cope better at the Pe