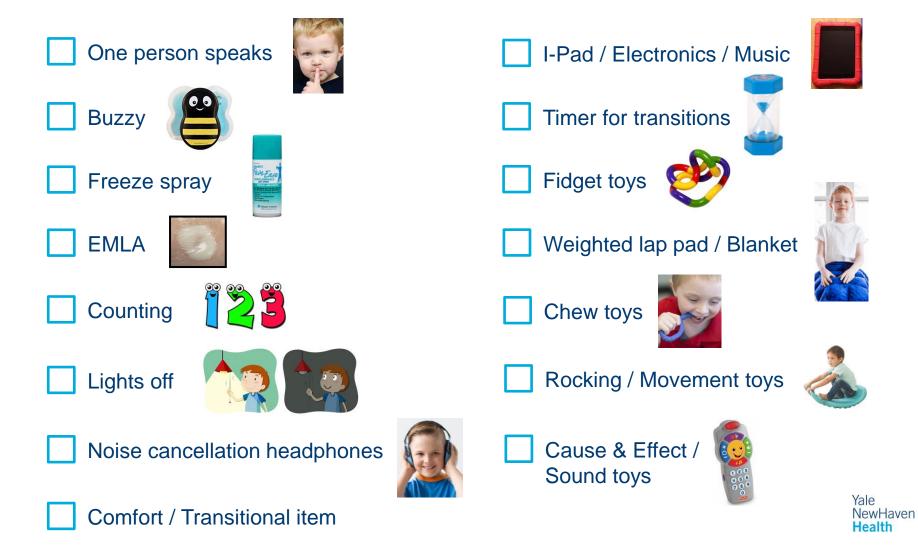

rain table.



### I will go through these doors when my name is called.



### I will go to the "weigh in" area for vitals.



#### I will sit still in the chair.



### I will feel a wrap squeeze my arm tight for a short time.





### I will feel a thermometer touch my forehead.



### I will feel a small, plastic light squeeze my finger.



### I will stand on the scale to see how much I weigh.



#### I will stand still to see how tall I am.





### I will go to an exam room to see my doctor.





#### I am all done and I did a great job!



#### I feel ...



... about my visit to the Pediatric Specialty Center.

### I can ask questions about my visit to the child life specialist or anther staff member.



### These things may help me cope better at the Pediatric Specialty Center.



### For Parents: Directions to Smilow Cancer Hospital for your visit to Yale New Haven Children's Hospital

#### **Address:**

35 Park St. New Haven, CT 06510

#### **Upon your arrival:**

- Pull into the valet circle.
- You will be greeted by the valet who will issue you a valet ticket and assist you to the hospital.
- Your car will be parked in a secure lot.
- When you are ready to leave, you can return to the valet location, the valet will accept your ticket and calculate any applicable parking charges.
- Once inside the hospital, please check in at the Smilow Cancer Hospital front desk where you will be directed to your appointment.
- If you have questions or concerns regarding the check in process, please contact 203-688-2334 for assistance.