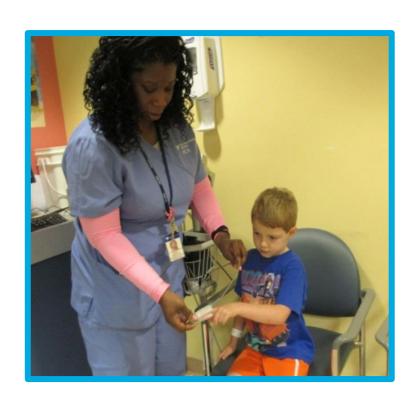

# This is what I will see when I come into the doors of the hospital.



#### I will check in at the front desk.



#### I will walk to the elevator.



### I will take the elevator to the 2<sup>nd</sup> floor.







## I will go to the Pediatric Specialty Center to check in.





#### I will check in at the desk.



### I will get a bracelet with my name and birthday on it.





### I will wait in the waiting room.



### I can play with the train table.



### I will go through these doors when my name is called.



### I will go to the "weigh in" area for vitals.



#### I will sit still in the chair.



### I will feel a wrap squeeze my arm tight for a short time.





### I will feel a thermometer touch my forehead.



### I will feel a small, plastic light squeeze my finger.



### I will stand on the scale to see how much I weigh.



#### I will stand still to see how tall I am.





### I will go to an exam room to see my doctor.





#### I am all done and I did a great job!



#### I feel ...



... about my visit to the Pediatric Specialty Center.

### I can ask questions about my visit to the child life specialist or anther staff member.



### These things may help me cope better at the Pediatric Specialty Center.



### For Parents: Directions to Smilow Cancer Hospital for your visit to Yale New Haven Children's Hospital

#### **Address:**

35 Park St. New Haven, CT 06510

#### **Upon your arrival:**

- Pull into the valet circle.
- You will be greeted by the valet who will issue you a valet ticket and assist you to the hospital.
- Your car will be park