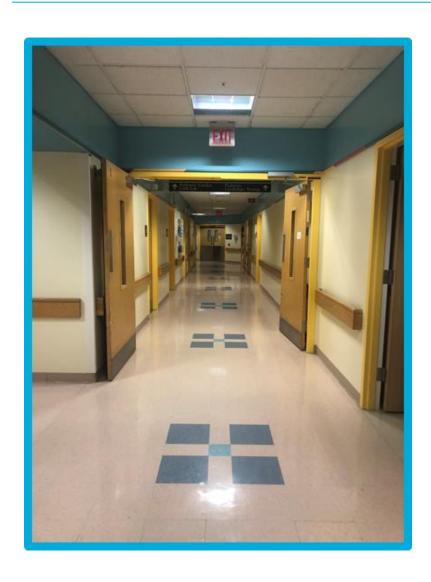

us Social Story

Resource Developed by the Child Life Program Yale New Haven Children's Hospital

### I will be coming to Yale New Haven Children's Hospital. I will come to the Smilow entrance.



#### I will get out of the car at the valet.





# This is what I will see when I come into the doors of the hospital.



#### I will check in at the front desk.



#### I will take the elevator to the 2<sup>nd</sup> floor.







Yale NewHaven **Health** 

## I will go to the Pediatric Specialty Center to check in.





#### I will check in at this desk.



### I will get a bracelet with my name and birthday on it.





### I will wait in the waiting room.



#### I can play with the train table.



### I will go through these doors when my name is called.



### I will walk down the hallway.



#### I will go to a room to have special pictures taken.



#### I will lay on a bed for my pictures.



#### This is the camera's wand that takes pictures of the inside of my body.





#### I see the ultrasound computer screen.



#### I see jelly on the camera wand.





### I feel the wand press against my skin to take a picture. It will feel cold and slippery.



### The jelly will be wiped off when the pictures are all done.



#### I am all done and I did a great job!



#### I feel ...



... about my ultrasound.

### I can ask questions about my visit to the child life specialist or another staff member.



### These things may help me cope better at the hospital.



### For Parents: Directions to Smilow Cancer Hospital for your visit to Yale New Haven Children's Hospital

####