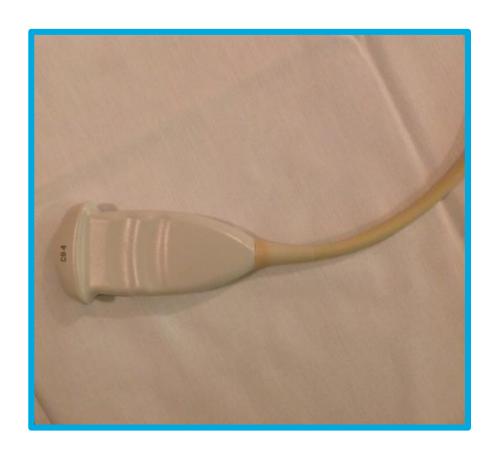

ntrance.



#### I will get out of the car at the valet.





# This is what I will see when I come into the doors of the hospital.



#### I will check in at the front desk.



#### I will take the elevator to the 2<sup>nd</sup> floor.







Yale NewHaven **Health** 

## I will go to the Pediatric Specialty Center to check in.





#### I will check in at this desk.



### I will get a bracelet with my name and birthday on it.





### I will wait in the waiting room.



#### I can play with the train table.



### I will go through these doors when my name is called.



### I will walk down the hallway.



#### I will go to a room to have special pictures taken.



#### I will lay on a bed for my pictures.



#### This is the camera's wand that takes pictures of the inside of my body.





#### I see the ultrasound computer screen.



#### I see jelly on the camera wand.





### I feel the wand press against my skin to take a picture. It will feel cold and slippery.



### The jelly will be wiped off when the pictures are all done.



#### I am all done and I did a great job!



#### I feel ...



... about my ultrasound.

### I can ask questions about my visit to the child life specialist or another staff member.



### These things may help me cope better at the hospital.



### For Parents: Directions to Smilow Cancer Hospital for your visit to Yale New Haven Children's Hospital

#### **Address:**

35 Park St. New Haven, CT 06510

#### **Upon your arrival:**

- Pull into the valet circle.
- You will be greeted by the valet who will issue you a valet ticket and assist