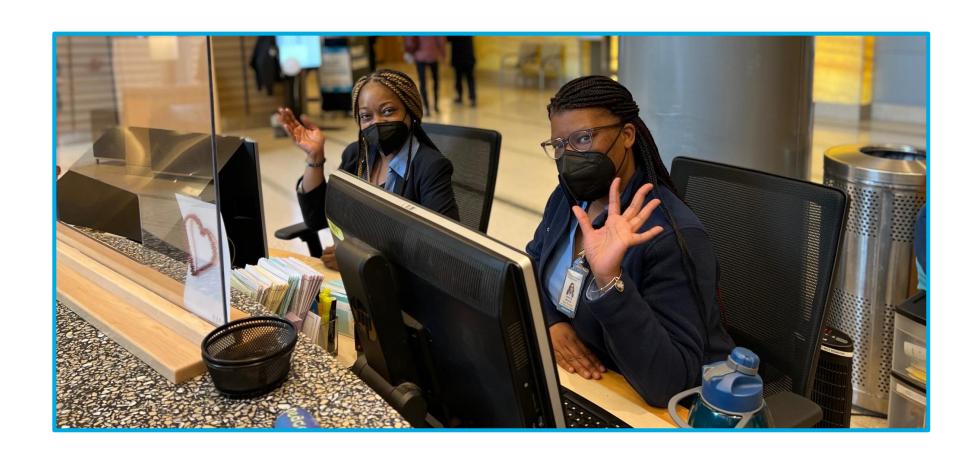

Yale NewHaven **Health** 

# Ultrasound: York Street Campus Social Story

Resource Developed by the Child Life Program Yale New Haven Children's Hospital

### I will be coming to Yale New Haven Children's Hospital. I will come to the Smilow entrance.



#### I will get out of the car at the valet.





# This is what I will see when I come into the doors of the hospital.



#### I will check in at the front desk.



#### I will take the elevator to the 2<sup>nd</sup> floor.







Yale NewHaven **Health** 

## I will go to the Pediatric Specialty Center to check in.





#### I will check in at this desk.



### I will get a bracelet with my name and birthday on it.





### I will wait in the waiting room.



#### I can play with the train table.



### I will go through these doors when my name is called.



### I will walk down the hallway.



#### I will go to a room to have special pictures taken.



#### I will lay on a bed for my pictures.



#### This is the camera's wand that takes pictures of the inside of my body.





#### I see the ultrasound computer screen.



#### I see jelly on the camera wand.





### I feel the wand press against my skin to take a picture. It will feel cold and s