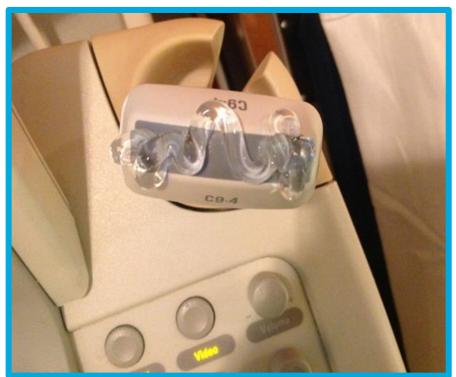

en I come into the doors of the hospital.



#### I will check in at the front desk.



#### I will take the elevator to the 2<sup>nd</sup> floor.







Yale NewHaven **Health** 

## I will go to the Pediatric Specialty Center to check in.





#### I will check in at this desk.



### I will get a bracelet with my name and birthday on it.





### I will wait in the waiting room.



#### I can play with the train table.



### I will go through these doors when my name is called.



### I will walk down the hallway.



#### I will go to a room to have special pictures taken.



#### I will lay on a bed for my pictures.



#### This is the camera's wand that takes pictures of the inside of my body.





#### I see the ultrasound computer screen.



#### I see jelly on the camera wand.





### I feel the wand press against my skin to take a picture. It will feel cold and slippery.



### The jelly will be wiped off when the pictures are all done.



#### I am all done and I did a great job!



#### I feel ...



... about my ultrasound.

### I can ask questions about my visit to the child life specialist or another staff member.



### These things may help me cope better at the hospital.



### For Parents: Directions to Smilow Cancer Hospital for your visit to Yale New Haven Children's Hospital

#### **Address:**

35 Park St. New Haven, CT 06510

#### **Upon your arrival:**

- Pull into the valet circle.
- You will be greeted by the valet who will issue you a valet ticket and assist you to the hospital.
- Your car will be parked in a secure lot.
- When you are ready to l