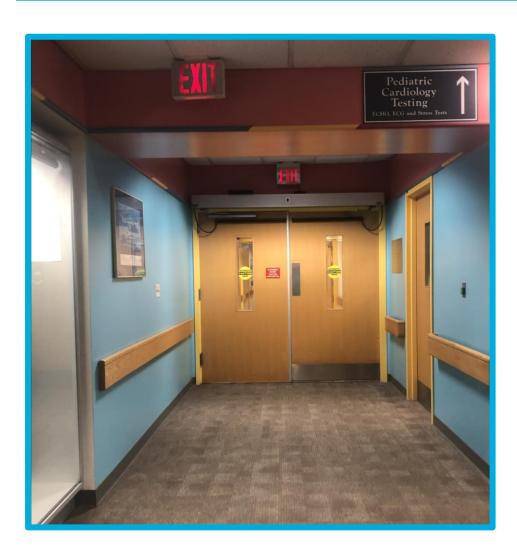

### I will go through these doors when my name is called.

### I will walk down the hallway.