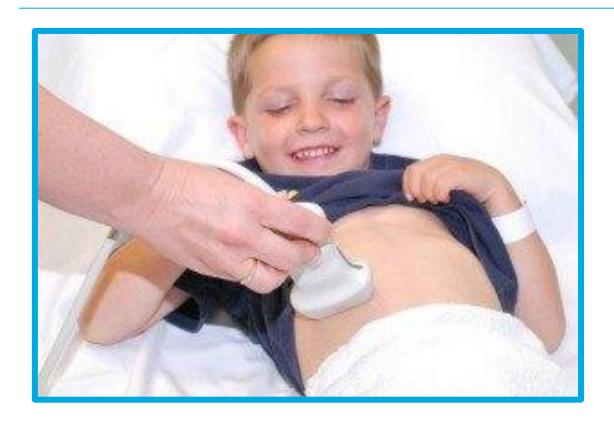

### I feel the wand press against my skin to take a picture. It will feel cold and slippery.