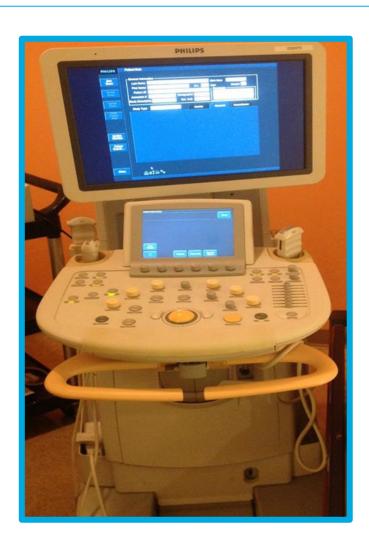

e valet.





# This is what I will see when I come into the doors of the hospital.



#### I will check in at the front desk.



#### I will take the elevator to the 2<sup>nd</sup> floor.







Yale NewHaven **Health** 

## I will go to the Pediatric Specialty Center to check in.





#### I will check in at this desk.



### I will get a bracelet with my name and birthday on it.





### I will wait in the waiting room.



#### I can play with the train table.



### I will go through these doors when my name is called.



### I will walk down the hallway.



#### I will go to a room to have special pictures taken.



#### I will lay on a bed for my pictures.



#### This is the camera's wand that takes pictures of the inside of my body.





#### I see the ultrasound computer screen.



#### I see jelly on the camera wand.





### I feel the wand press against my skin to take a picture. It will feel cold and slippery.



### The jelly will be wiped off when the pictures are all done.



#### I am all done and I did a great job!



#### I feel ...



... about my ultrasound.

### I can ask questions about my visit to the child life specialist or another staff member.



### These things may help me cope better at the hospital.



### For Parents: Directions to Smilow Cancer Hospital for your visit to Yale New Haven Children's Hospital

#### **Address:**

35 Park St. New Haven, CT 06510

#### **Upon your arrival:**

- Pull into the valet circle.
- You will be greeted by the valet who will issue you a valet ticket and assist you to the hospital.
- Your car will be parked