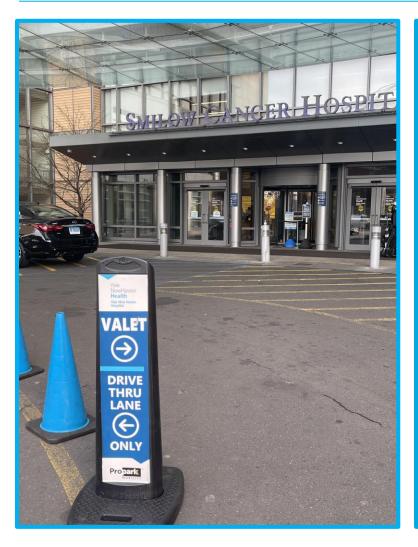

Yale NewHaven **Health** 

# Ultrasound: York Street Campus Social Story

Resource Developed by the Child Life Program Yale New Haven Children's Hospital

### I will be coming to Yale New Haven Children's Hospital. I will come to the Smilow entrance.



#### I will get out of the car at the valet.





# This is what I will see when I come into the doors of the hospital.



#### I will check in at the front desk.



#### I will take the elevator to the 2<sup>nd</sup> floor.







Yale NewHaven **Health** 

## I will go to the Pediatric Specialty Center to check in.





#### I will check in at this desk.



### I will get a bracelet with my name and birthday on it.





### I will wait in the waiting room.



#### I can play with the train table.



### I will go through these doors when my name is called.



### I will walk down the hallway.



#### I will go to a room to have special pictures taken.



#### I will lay on a bed for my pictures.



#### This is the camera's wand that takes pictures of the inside of my body.





#### I see the ultrasound computer screen.



#### I s