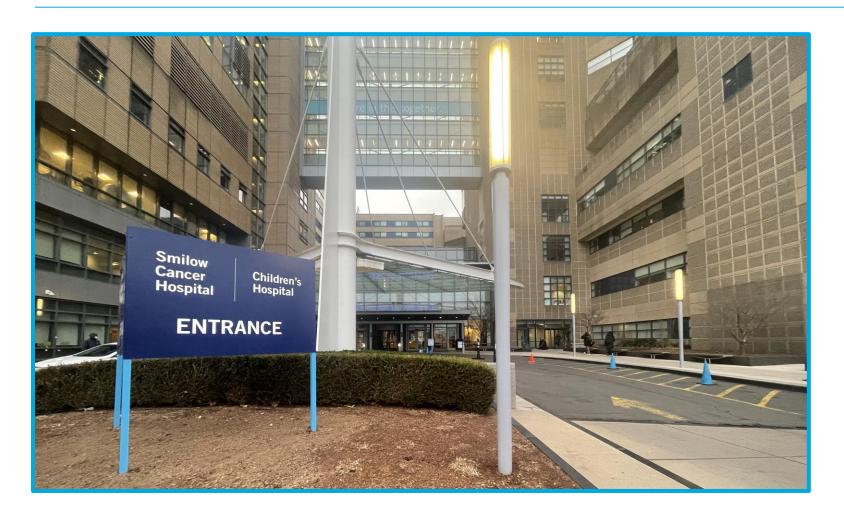

### I will be coming to Yale New Haven Children's Hospital. I will come to the Smilow entrance.