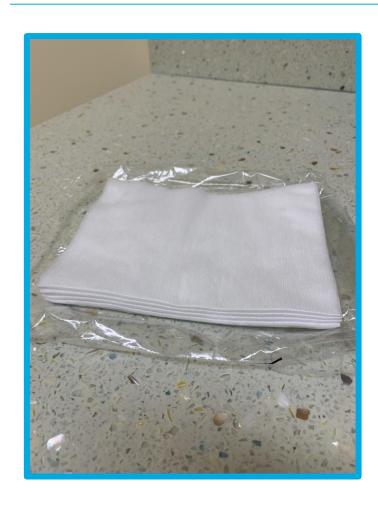

aven **Health** 

## I will go to the Pediatric Specialty Center to check in.





#### I will check in at this desk.



### I will get a bracelet with my name and birthday on it.





### I will wait in the waiting room.



#### I can play with the train table.



### I will go through these doors when my name is called.



### I will walk down the hallway.



#### I will go to a room to have special pictures taken.



#### I will lay on a bed for my pictures.



#### This is the camera's wand that takes pictures of the inside of my body.





#### I see the ultrasound computer screen.



#### I see jelly on the camera wand.





### I feel the wand press against my skin to take a picture. It will feel cold and slippery.



### The jelly will be wiped off when the pictures are all done.



#### I am all done and I did a great job!



#### I feel ...



... about my ultrasound.

### I can ask questions about my visit to the child life specialist or another staff member.



### These things may help me cope better at the hospital.



### For Parents: Directions to Smilow Cancer Hospital for your visit to Yale New Haven Children's Hospital

#### **Address:**

35 Park St. New Haven, CT 06510

#### **Upon your arrival:**

- Pull into the valet circle.
- You will be greeted by the valet who will issue you a valet ticket and assist you to the hospital.
- Your car will be parked in a secure lot.
- When you are ready to leave, you can return to the valet location, the valet will accept your ticket and calculate any applicable parking charges.
- Once inside the hospital, please chec