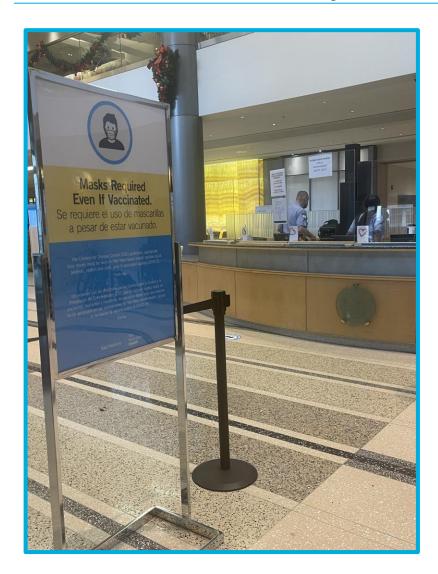

# This is what I will see when I come into the doors of the hospital.

#### I will check in at the front desk.