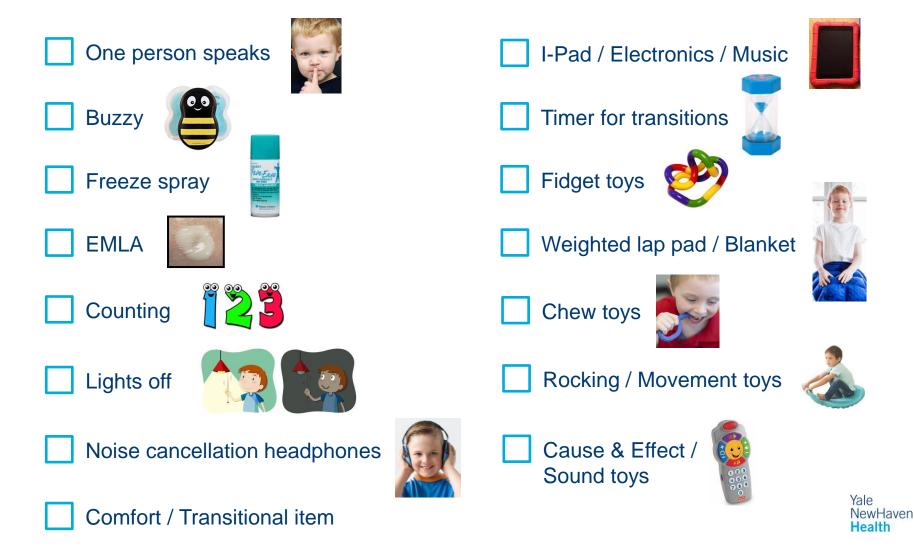

he train table.



### I will go through these doors when my name is called.



### I will walk down the hallway.



#### I will go to a room to have special pictures taken.



#### I will lay on a bed for my pictures.



#### This is the camera's wand that takes pictures of the inside of my body.





#### I see the ultrasound computer screen.



#### I see jelly on the camera wand.





### I feel the wand press against my skin to take a picture. It will feel cold and slippery.



### The jelly will be wiped off when the pictures are all done.



#### I am all done and I did a great job!



#### I feel ...



... about my ultrasound.

### I can ask questions about my visit to the child life specialist or another staff member.



### These things may help me cope better at the hospital.



### For Parents: Directions to Smilow Cancer Hospital for your visit to Yale New Haven Children's Hospital

#### **Address:**

35 Park St. New Haven, CT 06510

#### **Upon your arrival:**

- Pull into the valet circle.
- You will be greeted by the valet who will issue you a valet ticket and assist you to the hospital.
- Your car will be parked in a secure lot.
- When you are ready to leave, you can return to the valet location, the valet will accept your ticket and calculate any applicable parking charges.
- Once inside the hospital, please check in at the Smilow Cancer Hospital front desk where you will be directed to your appointment.
- If you have questions or concerns regarding the check in process, please contact 203-688-2334 for assistance.