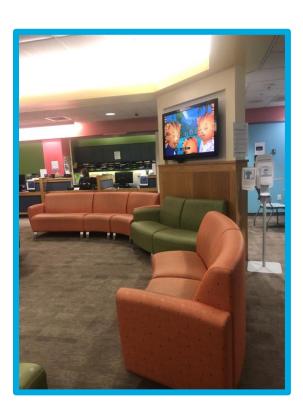

Yale NewHaven **Health** 

# Ultrasound: York Street Campus Social Story

Resource Developed by the Child Life Program Yale New Haven Children's Hospital

### I will be coming to Yale New Haven Children's Hospital. I will come to the Smilow entrance.



#### I will get out of the car at the valet.





# This is what I will see when I come into the doors of the hospital.



#### I will check in at the front desk.



#### I will take the elevator to the 2<sup>nd</sup> floor.







Yale NewHaven **Health** 

## I will go to the Pediatric Specialty Center to check in.





#### I will check in at this desk.



### I will get a bracelet with my name and birthday on it.





### I will wait in the waiting room.



#### I can play with the train table.



### I will go through these doors when my name is called.



### I will walk down the hallway.



#### I will go to a room to have special pictures taken.



#### I will lay on a bed for my pictures.



#### This is the camera's wand that takes pictures of the inside of my body.





#### I see the ultrasound computer screen.



#### I see jelly on the camera wand.





### I feel the wand press against my skin to take a picture. It will feel cold and slippery.



### The jelly will be wiped off when the pictures are all done.



#### I am all done and I did a great job!



#### I feel ...



... about my ul