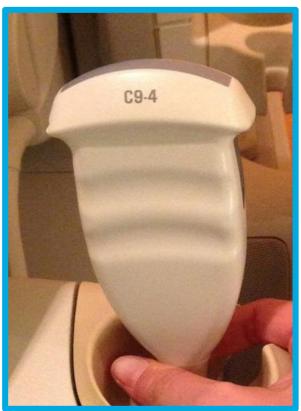

rance.



#### I will get out of the car at the valet.





# This is what I will see when I come into the doors of the hospital.



#### I will check in at the front desk.



#### I will take the elevator to the 2<sup>nd</sup> floor.







Yale NewHaven **Health** 

## I will go to the Pediatric Specialty Center to check in.





#### I will check in at this desk.



### I will get a bracelet with my name and birthday on it.





### I will wait in the waiting room.



#### I can play with the train table.



### I will go through these doors when my name is called.



### I will walk down the hallway.



#### I will go to a room to have special pictures taken.



#### I will lay on a bed for my pictures.



#### This is the camera's wand that takes pictures of the inside of my body.





#### I see the ultrasound computer screen.



#### I see jelly on the camera wand.





### I feel the wand press against my skin to take a picture. It will feel cold and slippery.



### The jelly will be wiped off when the pictures are all done.



#### I am all done and I did a great job!



#### I feel ...



... about my ultrasound.

### I can ask questions about my visit to the child life specialist or another staff member.



### These things may help me cope better at the hospital.



### For Parents: Directions to Smilow Cancer Hospital for your visit to Yale New Haven Children's Hospital

#### **Address:**

35 Park St. New Haven, CT 06510

#### **Upon your arrival:**

- Pull into the valet circle.
- You will be greeted by the valet who will issue you a valet ticket and assist y