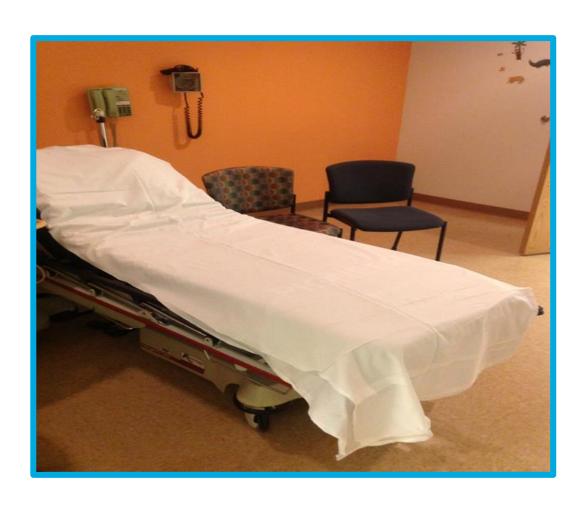

m Yale New Haven Children's Hospital

### I will be coming to Yale New Haven Children's Hospital. I will come to the Smilow entrance.



#### I will get out of the car at the valet.





# This is what I will see when I come into the doors of the hospital.



#### I will check in at the front desk.



#### I will take the elevator to the 2<sup>nd</sup> floor.







Yale NewHaven **Health** 

## I will go to the Pediatric Specialty Center to check in.





#### I will check in at this desk.



### I will get a bracelet with my name and birthday on it.





### I will wait in the waiting room.



#### I can play with the train table.



### I will go through these doors when my name is called.



### I will walk down the hallway.



#### I will go to a room to have special pictures taken.



#### I will lay on a bed for my pictures.



#### This is the camera's wand that takes pictures of the inside of my body.





#### I see the ultrasound computer screen.



#### I see jelly on the camera wand.





### I feel the wand press against my skin to take a picture. It will feel cold and slippery.



### The jelly will be wiped off when the pictures are all done.



#### I am all done and I did a great job!



#### I feel ...



... about my ultrasound.

### I can ask questions about my visit to the child life specialist or another staff member.



### These things may help me cope better at the hospital.



### For Parents: Directions to Smilow Cancer Hospital for your visit to Yale New Haven Children's Hospital

#### **Address:**

35 Park St. New Haven, CT 06510

#### **Upon y