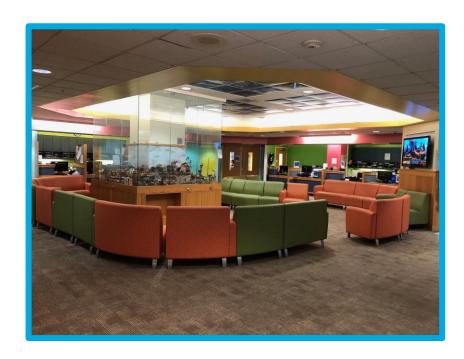

Yale NewHaven **Health** 

# Ultrasound: York Street Campus Social Story

Resource Developed by the Child Life Program Yale New Haven Children's Hospital

### I will be coming to Yale New Haven Children's Hospital. I will come to the Smilow entrance.



#### I will get out of the car at the valet.





# This is what I will see when I come into the doors of the hospital.



#### I will check in at the front desk.



#### I will take the elevator to the 2<sup>nd</sup> floor.







Yale NewHaven **Health** 

## I will go to the Pediatric Specialty Center to check in.





#### I will check in at this desk.



### I will get a bracelet with my name and birthday on it.





### I will wait in the waiting room.



#### I can play with the train table.



### I will go through these doors when my name is called.



### I will walk down the hallway.



#### I will go to a room to have special pictures taken.



#### I will lay on a bed for my pictures.



#### This is the camera's wand that takes pictures of the inside of my body.





#### I see the ultrasound computer screen.



#### I see jelly on the camera wand.





### I feel the wand press against my skin to take a picture. It will feel cold and slippery.



### The jelly will be wiped off when the pictures are all done.



#### I am all done and I did a great job!



#### I feel ...



... about my ultrasound.

### I can ask questions about my visit to the child life specialist or another staff member.



### These things may help me cope b