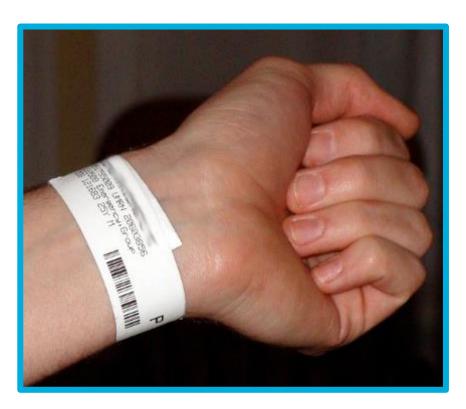

Yale NewHaven **Health** 

# Ultrasound: York Street Campus Social Story

Resource Developed by the Child Life Program Yale New Haven Children's Hospital

### I will be coming to Yale New Haven Children's Hospital. I will come to the Smilow entrance.



#### I will get out of the car at the valet.





# This is what I will see when I come into the doors of the hospital.



#### I will check in at the front desk.



#### I will take the elevator to the 2<sup>nd</sup> floor.







Yale NewHaven **Health** 

## I will go to the Pediatric Specialty Center to check in.





#### I will check in at this desk.



### I will get a bracelet with my name and birthday on it.





### I will wait in the waiting room.



#### I can play with the train table.



### I will go through these doors when my name is called.



### I will walk down the hallway.



#### I will go to a room to have special pictures taken.



#### I will lay on a bed for my pictures.



#### This is the camera's wand that takes pictures of the inside of my body.





#### I see the ultrasound computer screen.



#### I see jelly on the camera wand.





### I feel the wand press against my skin to take a picture. It will feel cold and slippery.



### The jelly will be wiped off when the pictures are all done.



#### I am all done and I did a great job!



#### I feel ...



... about my ultrasound.

### I can ask questions about my visit to the child life specialist or another staff member