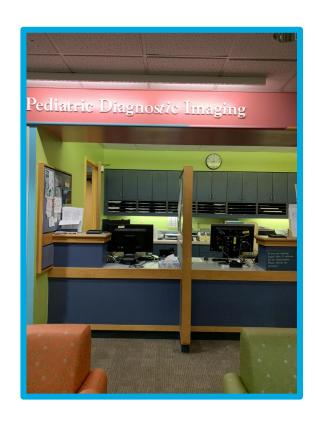

## I will go to the Pediatric Specialty Center to check in.

#### I will check in at this desk.