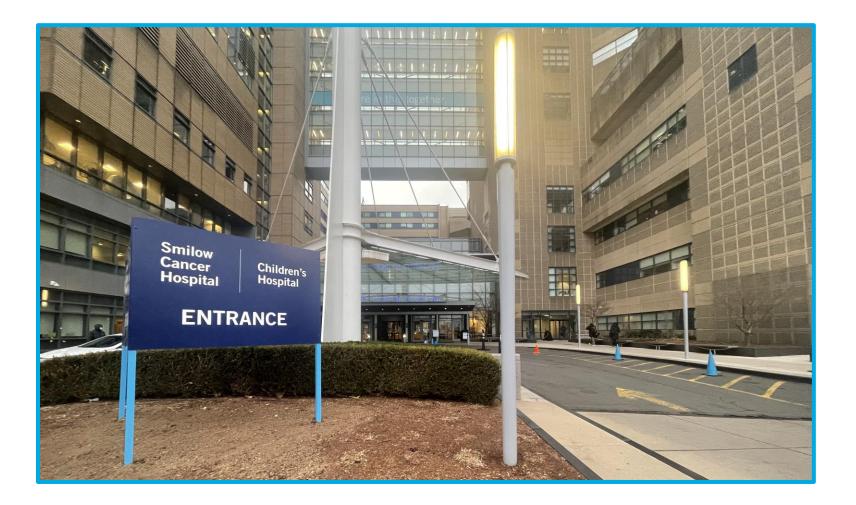

# I will be coming to Yale New Haven Children's Hospital. I will come to the Smilow entrance.