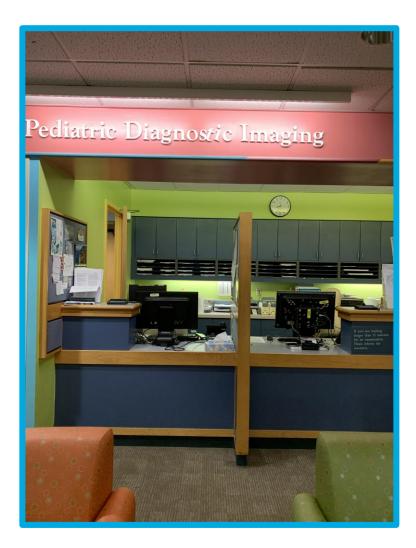

## I will go to the Pediatric Specialty Center to check in.

### I will check in at this desk.