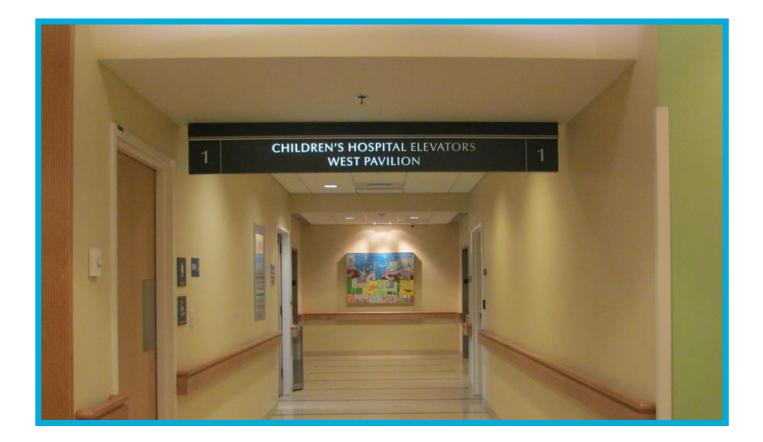

# This is what I will see when I come into the doors of the hospital.

### I will walk to the elevator.