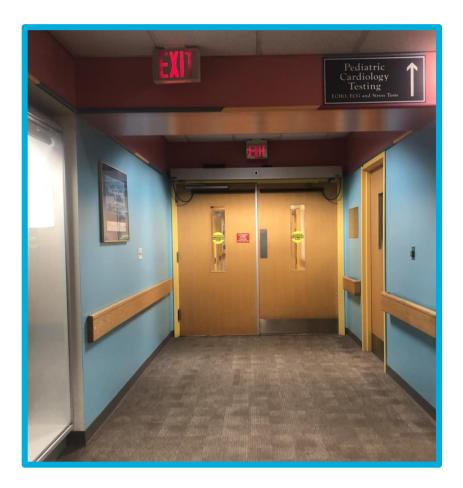

le NewHaven **Health** 

# X-Ray York St. Campus Social Story

Resource Developed by the Child Life Program Yale New Haven Children's Hospital

# I will be coming to Yale New Haven Children's Hospital. I will come to the Smilow entrance.



### I will get out of the car at the valet.



# This is what I will see when I come into the doors of the hospital.



## I will check in at the front desk.



### I will walk to the elevator.



## I will take the elevator to the 2<sup>nd</sup> floor.



## I will go to the Pediatric Specialty Center to check in.





### I will check in at this desk.



### I will get a bracelet with my name and birthday on it.



### I will wait in the waiting room.



#### I can play with the train table.



# I will go through these doors when my name is called.



### I will walk down the hallway.



#### I will go to the X-Ray camera room.



#### I will meet a child life specialist.



A child life specialist helps me learn about my pictures and makes my X-Rays easier.

#### I will see my caregiver put on special clothes.



### I will hold still while the light shines on my body.



#### I will hold still while the camera takes my pictures.



### The camera does not touch me. X-Ray pictures do not hurt.



#### I am all done and I did a great job!



#### I feel ...



### ... about my X-Ray pictures.

# I can ask questions about my visit to the child life specialist or another staff member.



# The questions I have are ...

# These things may help me cope better at the hospital.



# For Parents: Directions to Smilow Cancer Hospital for your