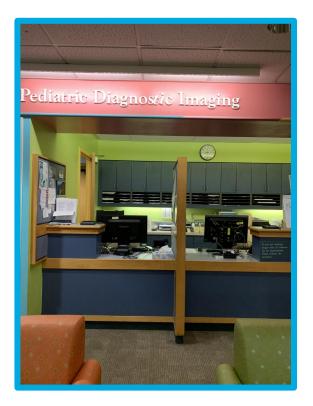

## I will go to the Pediatric Specialty Center to check in.

### I will check in at this desk.