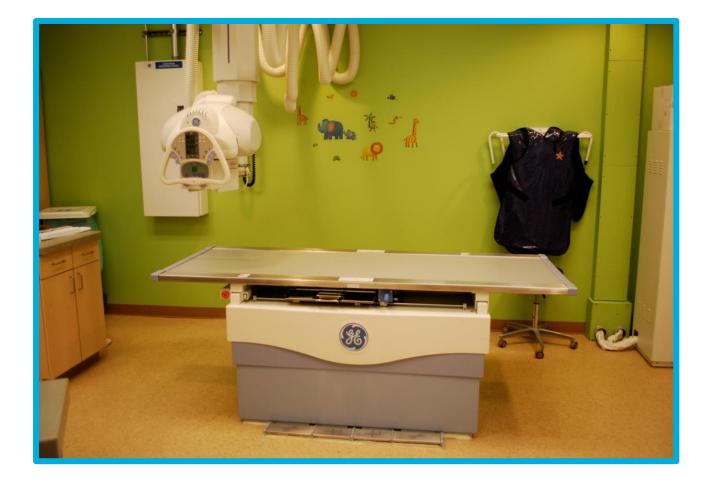

nt desk.



### I will walk to the elevator.



## I will take the elevator to the 2<sup>nd</sup> floor.



## I will go to the Pediatric Specialty Center to check in.





### I will check in at this desk.



### I will get a bracelet with my name and birthday on it.



### I will wait in the waiting room.



#### I can play with the train table.



# I will go through these doors when my name is called.



### I will walk down the hallway.



#### I will go to the X-Ray camera room.



#### I will meet a child life specialist.



A child life specialist helps me learn about my pictures and makes my X-Rays easier.

#### I will see my caregiver put on special clothes.



### I will hold still while the light shines on my body.



#### I will hold still while the camera takes my pictures.



### The camera does not touch me. X-Ray pictures do not hurt.



#### I am all done and I did a great job!



#### I feel ...



### ... about my X-Ray pictures.

# I can ask questions about my visit to the child life specialist or another staff member.



# The questions I have are ...

# These things may help me cope better at the hospital.



# For Parents: Directions to Smilow Cancer Hospital for your visit to Yale New Haven Children's Hospital

#### **Address:**

35 Park St. New Haven, CT 06510

#### Upon your arrival:

- Pull into the valet circle.
- You will be greeted by the valet who will issue you a valet ticket and assist you to the hospital.
- Your car will be parked in a secure lot.
- When you are ready to leave, you can return to the valet location, the valet will accept yo