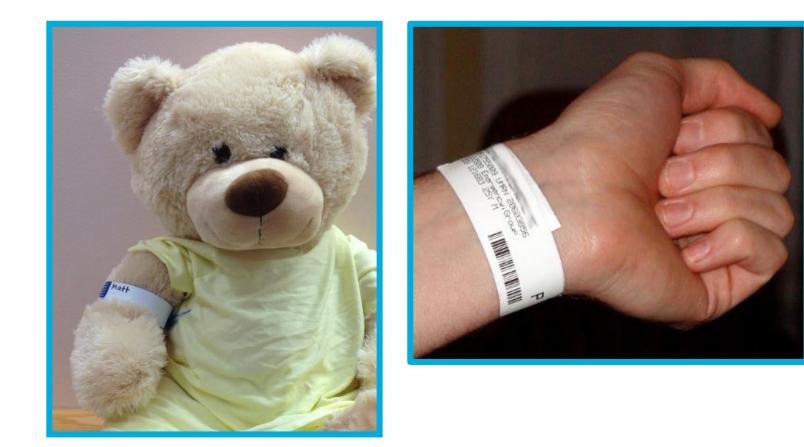

Yale NewHaven **Health** 

# X-Ray York St. Campus Social Story

Resource Developed by the Child Life Program Yale New Haven Children's Hospital

# I will be coming to Yale New Haven Children's Hospital. I will come to the Smilow entrance.



### I will get out of the car at the valet.



# This is what I will see when I come into the doors of the hospital.



## I will check in at the front desk.



### I will walk to the elevator.



## I will take the elevator to the 2<sup>nd</sup> floor.



## I will go to the Pediatric Specialty Center to check in.





### I will check in at this desk.



### I will get a bracelet with my name and birthday on it.



### I will wait in the waiting room.



#### I can play with the train table.



# I will go through these doors when my name is called.



### I will walk down the hallway.



#### I will go to the X-Ray camera room.



#### I will meet a child life specialist.



A child life specialist helps me learn about my pictures and makes my X-Rays easier.

#### I will see my caregiver put on special clothes.



### I will hold still while the light shines on my body.



#### I will hold still while the camera takes my pictures.



### The camera does not touch me. X-Ray pictures do not hurt.



#### I am all done and I did a great job!



#### I feel ...



### ... about my X-Ray pictures.

# I can ask questions about my visit to the child life specialist or another staff member.



# The quest