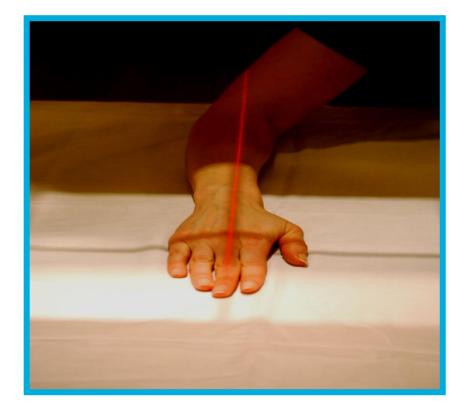

### I will hold still while the light shines on my body.

#### I will hold still while the camera takes my pictures.

### The camera does not touch me. X-Ray pictures do not hurt.