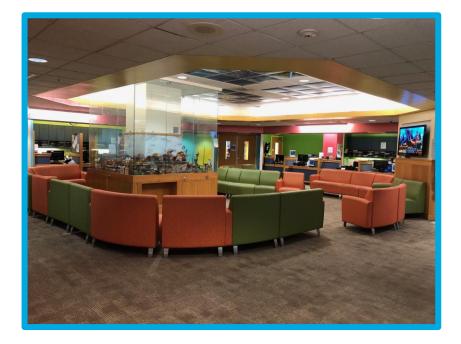

Yale NewHaven **Health** 

# X-Ray York St. Campus Social Story

Resource Developed by the Child Life Program Yale New Haven Children's Hospital

# I will be coming to Yale New Haven Children's Hospital. I will come to the Smilow entrance.



### I will get out of the car at the valet.



# This is what I will see when I come into the doors of the hospital.



## I will check in at the front desk.



### I will walk to the elevator.



## I will take the elevator to the 2<sup>nd</sup> floor.



## I will go to the Pediatric Specialty Center to check in.





### I will check in at this desk.



### I will get a bracelet with my name and birthday on it.



### I will wait in the waiting room.



#### I can play with the train table.



# I will go through these doors when my name is called.



### I will walk down the hallway.



#### I will go to the X-Ray camera room.



#### I will meet a child life specialist.



A child life specialist helps me learn about my pictures and makes my X-Rays easier.

#### I will see my caregiver put on special clothes.



### I will hold still while the light shines on my body.



#### I will hold still while the camera takes my pictures.



### The camera does not touch me. X-Ray pictures do not hurt.



#### I am all done and I did a great job!



#### I feel ...



### ... about my X-Ray pictures.

# I can ask questions about my visit to the child life specialist or another staff member.



# The questions I have are ...

# These things may