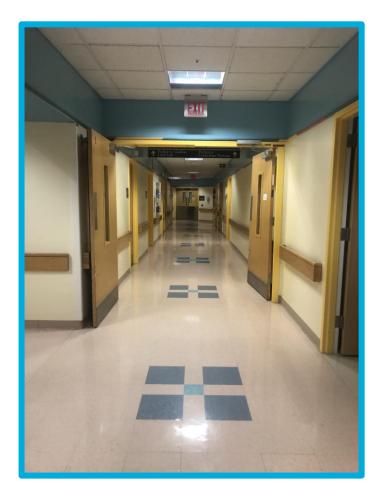

St. Campus Social Story

Resource Developed by the Child Life Program Yale New Haven Children's Hospital

# I will be coming to Yale New Haven Children's Hospital. I will come to the Smilow entrance.



### I will get out of the car at the valet.



# This is what I will see when I come into the doors of the hospital.



## I will check in at the front desk.



### I will walk to the elevator.



## I will take the elevator to the 2<sup>nd</sup> floor.



## I will go to the Pediatric Specialty Center to check in.





### I will check in at this desk.



### I will get a bracelet with my name and birthday on it.



### I will wait in the waiting room.



#### I can play with the train table.



# I will go through these doors when my name is called.



### I will walk down the hallway.



#### I will go to the X-Ray camera room.



#### I will meet a child life specialist.



A child life specialist helps me learn about my pictures and makes my X-Rays easier.

#### I will see my caregiver put on special clothes.



### I will hold still while the light shines on my body.



#### I will hold still while the camera takes my pictures.



### The camera does not touch me. X-Ray pictures do not hurt.



#### I am all done and I did a great job!



#### I feel ...



### ... about my X-Ray pictures.

# I can ask questions about my visit to the child life specialist or another staff member.



# The questions I have are ...

# These things may help me cope better at the hospital.



# For Parents: Directions to Smilow Cancer Hospital for your visit to Yale New Haven Children's H