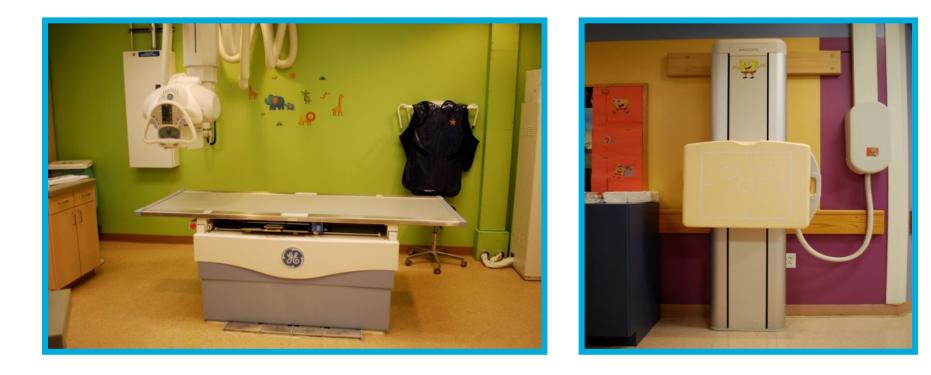

#### I will go to the X-Ray camera room.

#### I will hold still while the camera takes my pictures.