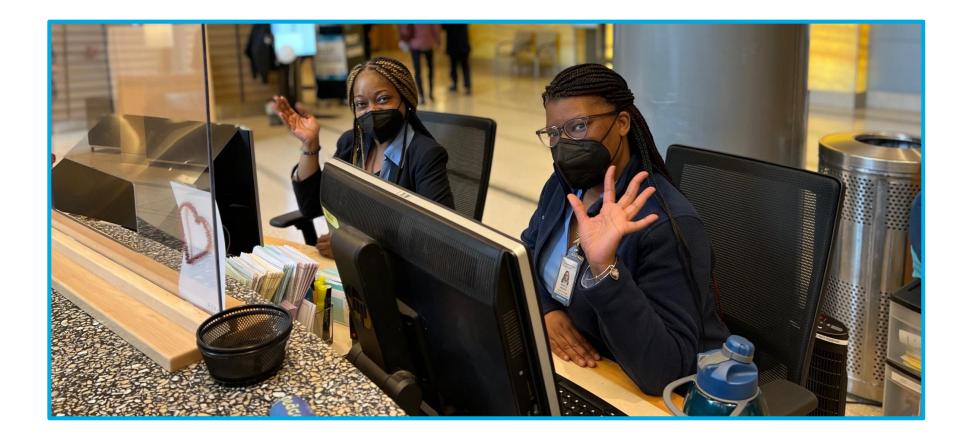

Yale NewHaven **Health** 

# X-Ray York St. Campus Social Story

Resource Developed by the Child Life Program Yale New Haven Children's Hospital

# I will be coming to Yale New Haven Children's Hospital. I will come to the Smilow entrance.



### I will get out of the car at the valet.



# This is what I will see when I come into the doors of the hospital.



## I will check in at the front desk.



### I will walk to the elevator.



## I will take the elevator to the 2<sup>nd</sup> floor.



## I will go to the Pediatric Specialty Center to check in.





### I will check in at this desk.



### I will get a bracelet with my name and birthday on it.



### I will wait in the waiting room.



#### I can play with the train table.



# I will go through these doors when my name is called.



### I will walk down the hallway.



#### I will go to the X-Ray camera room.



#### I will meet a child life specialist.



A child life specialist helps me learn about my pictures and makes my X-Rays easier.

#### I will see my caregiver put on special clothes.



### I will hold still while the light shines on my body.



#### I will hold still while the camera takes my pictures.



### The