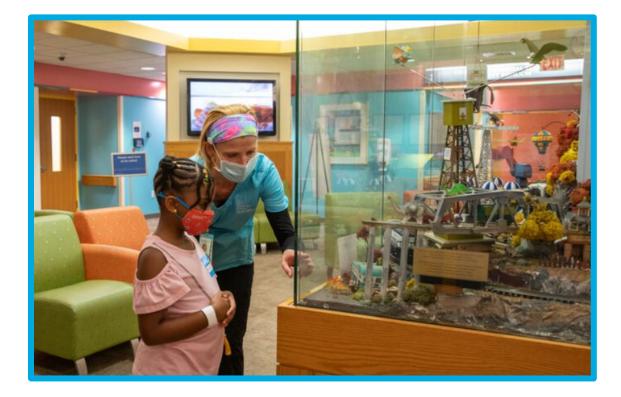

#### I can play with the train table.

#### I will meet a child life specialist.

A child life specialist helps me learn about my pictures and makes my X-Rays easier.