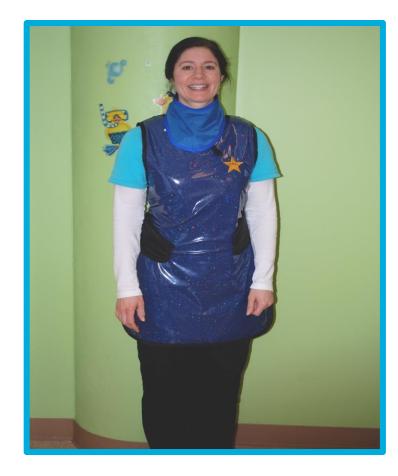

ar at the valet.



# This is what I will see when I come into the doors of the hospital.



## I will check in at the front desk.



### I will walk to the elevator.



## I will take the elevator to the 2<sup>nd</sup> floor.



## I will go to the Pediatric Specialty Center to check in.





### I will check in at this desk.



### I will get a bracelet with my name and birthday on it.



### I will wait in the waiting room.



#### I can play with the train table.



# I will go through these doors when my name is called.



### I will walk down the hallway.



#### I will go to the X-Ray camera room.



#### I will meet a child life specialist.



A child life specialist helps me learn about my pictures and makes my X-Rays easier.

#### I will see my caregiver put on special clothes.



### I will hold still while the light shines on my body.



#### I will hold still while the camera takes my pictures.



### The camera does not touch me. X-Ray pictures do not hurt.



#### I am all done and I did a great job!



#### I feel ...



### ... about my X-Ray pictures.

# I can ask questions about my visit to the child life specialist or another staff member.



# The questions I have are ...

# These things may help me cope better at the hospital.



# For Parents: Directions to Smilow Cancer Hospital for your visit to Yale New Haven Children's Hospital

#### **Address:**

35 Park St. New Haven, CT 06510

#### Upon your arrival:

- Pull into the valet circle.
- You will be greeted by the valet who will issue you a valet ticket and assist you to the hospital.
- Your car wil