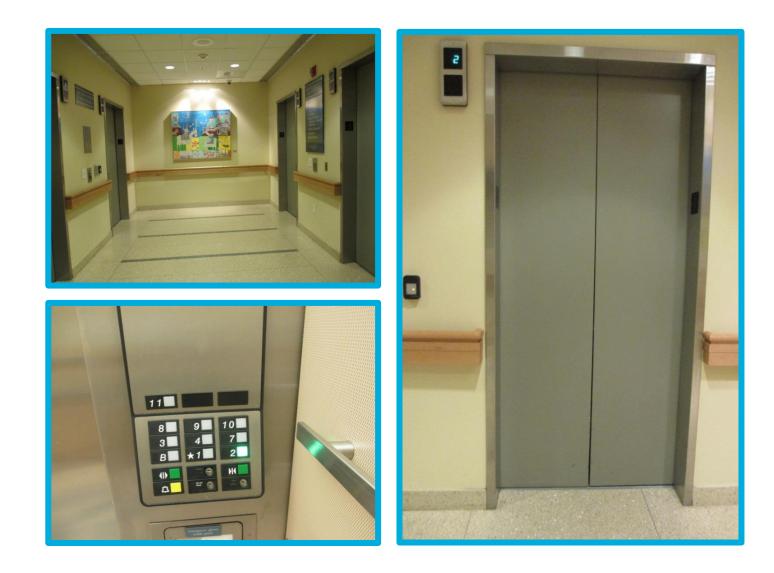

### I will walk to the elevator.

## I will take the elevator to the 2<sup>nd</sup> floor.