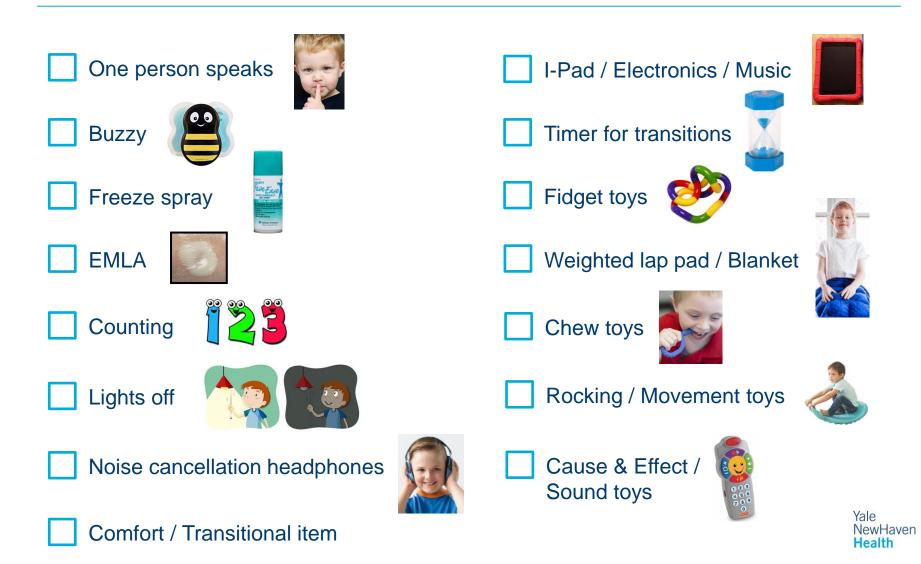

.



# I will go through these doors when my name is called.



### I will walk down the hallway.



#### I will go to the X-Ray camera room.



#### I will meet a child life specialist.



A child life specialist helps me learn about my pictures and makes my X-Rays easier.

#### I will see my caregiver put on special clothes.



### I will hold still while the light shines on my body.



#### I will hold still while the camera takes my pictures.



### The camera does not touch me. X-Ray pictures do not hurt.



#### I am all done and I did a great job!



#### I feel ...



### ... about my X-Ray pictures.

# I can ask questions about my visit to the child life specialist or another staff member.



# The questions I have are ...

# These things may help me cope better at the hospital.



# For Parents: Directions to Smilow Cancer Hospital for your visit to Yale New Haven Children's Hospital

#### **Address:**

35 Park St. New Haven, CT 06510

#### Upon your arrival:

- Pull into the valet circle.
- You will be greeted by the valet who will issue you a valet ticket and assist you to the hospital.
- Your car will be parked in a secure lot.
- When you are ready to leave, you can return to the valet location, the valet will accept your ticket and calculate any applicable parking charges.
- Once inside the hospital, please check in at the Smilow Cancer Hospital front desk where you will be directed to your appointment.
- If you have questions or concerns regarding the check in process, please contact 203-688-2334 for assistance.