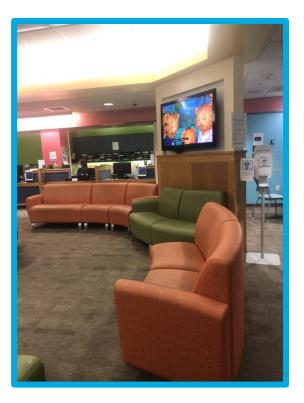

Yale NewHaven **Health** 

# X-Ray York St. Campus Social Story

Resource Developed by the Child Life Program Yale New Haven Children's Hospital

# I will be coming to Yale New Haven Children's Hospital. I will come to the Smilow entrance.



### I will get out of the car at the valet.



# This is what I will see when I come into the doors of the hospital.



## I will check in at the front desk.



### I will walk to the elevator.



## I will take the elevator to the 2<sup>nd</sup> floor.



## I will go to the Pediatric Specialty Center to check in.





### I will check in at this desk.



### I will get a bracelet with my name and birthday on it.



### I will wait in the waiting room.



#### I can play with the train table.



# I will go through these doors when my name is called.



### I will walk down the hallway.



#### I will go to the X-Ray camera room.



#### I will meet a child life specialist.



A child life specialist helps me learn about my pictures and makes my X-Rays easier.

#### I will see my caregiver put on special clothes.



### I will hold still while the light shines on my body.



#### I will hold still while the camera takes my pictures.



### The camera does not touch me. X-Ray pictures do not hurt.



#### I am all done and I did a great job!



#### I feel ...



### ... about my X-Ray pictures.

# I ca