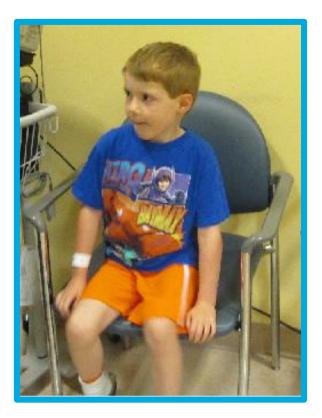

Yale NewHaven Health Yale New Haven Children's Hospital

### Getting an Injection Social Story

Resource Developed by the Child Life Program Yale New Haven Children's Hospital

# I will be coming to the doctor for an injection.



### I will be coming to Yale New Haven Children's Hospital. I will come to the Smilow entrance.



#### I will get out of the car at the valet.



## This is what I will see when I come into the doors of the hospital.



### I will check in at the front desk.



### I will check in at the desk.



### I will get a bracelet with my name and birthday on it.



## I will go into the exam room when my name is called.



### I will sit still in the chair.



### I see the nurse's gloves.



#### I feel the cold, wet wipe to clean.



# I can choose the shot blocker to help me not feel the poke.



### I can choose the buzzy to help me not feel the poke.



# I can choose both to help me not feel the poke.



# I sit still and take deep breaths during the poke.



### The poke comes out.



### I get a band-aid.



### I am all done and I did a great job!



### I feel ...



... about my injection.

#### I can ask questions about my visit to the child life specialist or other staff member



# The questions I have are ....

### These things may help me cope better at the hospital.



Yale New Haven Children's Hospital

### For Parents: Directions to Smilow Cancer Hospital for your visit to Yale New Haven Children's Hospital

#### **Address:*