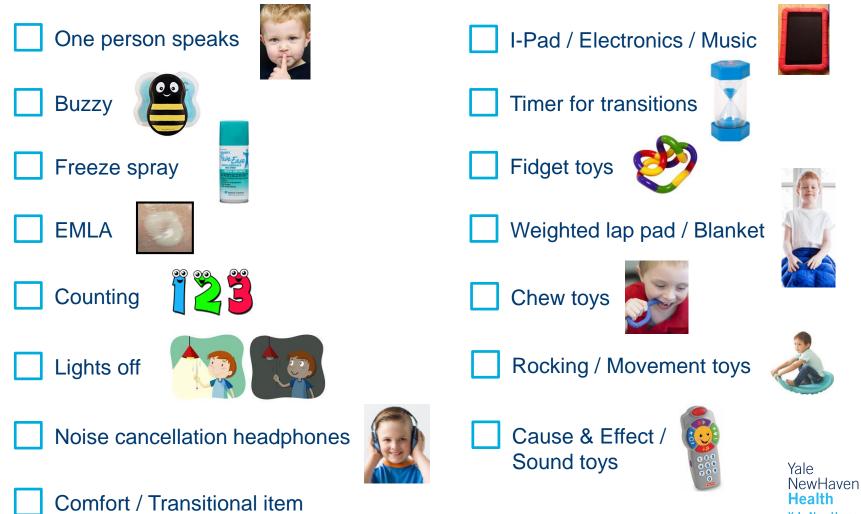

### These things may help me cope better at the hospital.

Yale New Haven Children's Hospital