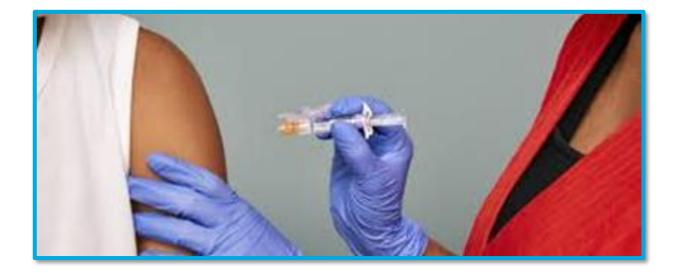

n.



### I will be coming to Yale New Haven Children's Hospital. I will come to the Smilow entrance.



#### I will get out of the car at the valet.



## This is what I will see when I come into the doors of the hospital.



### I will check in at the front desk.



### I will check in at the desk.



### I will get a bracelet with my name and birthday on it.



## I will go into the exam room when my name is called.



### I will sit still in the chair.



### I see the nurse's gloves.



#### I feel the cold, wet wipe to clean.



# I can choose the shot blocker to help me not feel the poke.



### I can choose the buzzy to help me not feel the poke.



# I can choose both to help me not feel the poke.



# I sit still and take deep breaths during the poke.



### The poke comes out.



### I get a band-aid.



### I am all done and I did a great job!



### I feel ...



... about my injection.

#### I can ask questions about my visit to the child life specialist or other staff member



# The questions I have are ....

### These things may help me cope better at the hospital.



Yale New Haven Children's Hospital

### For Parents: Directions to Smilow Cancer Hospital for your visit to Yale New Haven Children's Hospital

#### **Address:**

35 Park St. New Haven, CT 06510

#### Upon your arrival:

- Pull into the valet circle.
- You will be greeted by the valet who will issue you a valet ticket and assist you to the hospital.
- Your car will be parked in a secure lot.
- When you are ready to leave, you can return to the valet location, the valet will accept your ticket