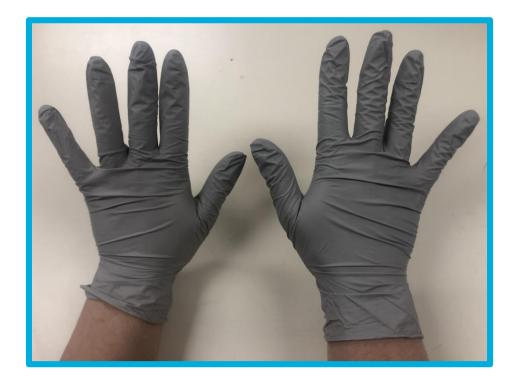

Yale NewHaven Health Yale New Haven Children's Hospital

### Getting an Injection Social Story

Resource Developed by the Child Life Program Yale New Haven Children's Hospital

# I will be coming to the doctor for an injection.



### I will be coming to Yale New Haven Children's Hospital. I will come to the Smilow entrance.



#### I will get out of the car at the valet.



## This is what I will see when I come into the doors of the hospital.



### I will check in at the front desk.



### I will check in at the desk.



### I will get a bracelet with my name and birthday on it.



## I will go into the exam room when my name is called.



### I will sit still in the chair.



### I see the nurse's gloves.



#### I feel the cold, wet wipe to clean.



# I can choose the shot blocker to help me not feel the poke.



### I can choose the buzzy to help me not feel the poke.



# I can choose both to help me not feel the poke.



# I sit still and take deep breaths during the poke.



### The poke comes out.



### I get a band-aid.



### I am all done and I did a great job!



### I feel ...



... about my injection.

#### I can ask questions about my visit to the child life specialist or other staff member



# The questions I have are ....

### These things may help me cope better at the hospital.



Yale New Haven Children's Hospital

### For Parents: Directions to Smilow Cancer Hospital for your visit to Yale New Haven Children's Hospital

#### **Address:**

35 Park St. New Haven, CT 0651