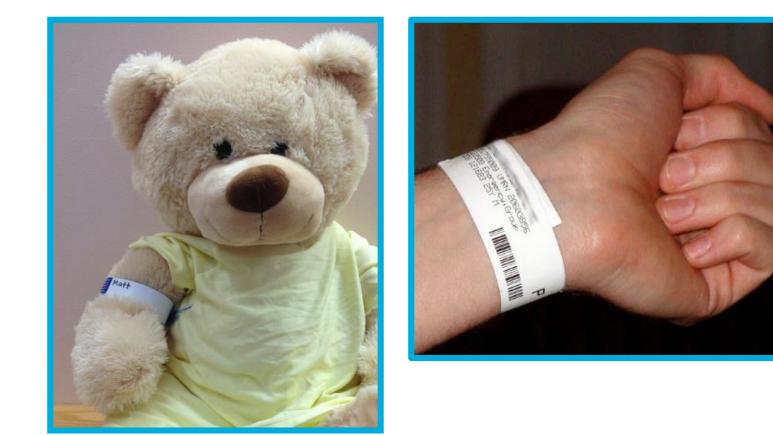

Yale NewHaven Health Yale New Haven Children's Hospital

### Getting an Injection Social Story

Resource Developed by the Child Life Program Yale New Haven Children's Hospital

# I will be coming to the doctor for an injection.



### I will be coming to Yale New Haven Children's Hospital. I will come to the Smilow entrance.



#### I will get out of the car at the valet.



## This is what I will see when I come into the doors of the hospital.



### I will check in at the front desk.



### I will check in at the desk.



### I will get a bracelet with my name and birthday on it.



## I will go into the exam room when my name is called.



### I will sit still in the chair.



### I see the nurse's gloves.



#### I feel the cold, wet wipe to clean.



# I can choose the shot blocker to help me not feel the poke.



### I can choose the buzzy to help me not feel the poke.



# I can choose both to help me not feel the poke.



# I sit still and take deep breaths during the poke.



### The poke comes out.



### I get a band-aid.



### I am all done and I did a great job!



### I feel ...



... about my injection.

#### I can ask questions about my visit to the child life specialist or other staff member



# The questions I have are ....

### These things may help me cope better at the hospital.



Yale New Haven Children's Hospital

### For Parents: Directions