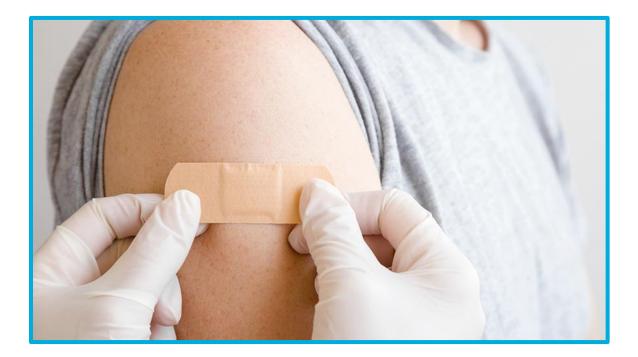

g to Yale New Haven Children's Hospital. I will come to the Smilow entrance.



#### I will get out of the car at the valet.



## This is what I will see when I come into the doors of the hospital.



### I will check in at the front desk.



### I will check in at the desk.



### I will get a bracelet with my name and birthday on it.



## I will go into the exam room when my name is called.



### I will sit still in the chair.



### I see the nurse's gloves.



#### I feel the cold, wet wipe to clean.



# I can choose the shot blocker to help me not feel the poke.



### I can choose the buzzy to help me not feel the poke.



# I can choose both to help me not feel the poke.



# I sit still and take deep breaths during the poke.



### The poke comes out.



### I get a band-aid.



### I am all done and I did a great job!



### I feel ...



... about my injection.

#### I can ask questions about my visit to the child life specialist or other staff member



# The questions I have are ....

### These things may help me cope better at the hospital.



Yale New Haven Children's Hospital

### For Parents: Directions to Smilow Cancer Hospital for your visit to Yale New Haven Children's Hospital

#### **Address:**

35 Park St. New Haven, CT 06510

#### Upon your arrival:

- Pull into the valet circle.
- You will be greeted by the valet who will issue you a valet ticket and assist you to the hospital.
- Your car will be parked in a secure lot.
- When you are ready to leave, you can return to the valet location, the valet will accept your ticket and calculate any applica