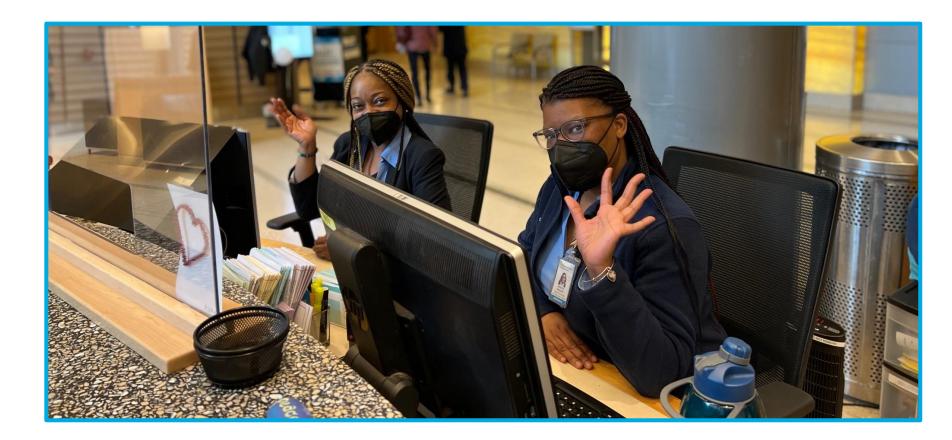

Yale NewHaven Health Yale New Haven Children's Hospital

### Getting an Injection Social Story

Resource Developed by the Child Life Program Yale New Haven Children's Hospital

# I will be coming to the doctor for an injection.



### I will be coming to Yale New Haven Children's Hospital. I will come to the Smilow entrance.



#### I will get out of the car at the valet.



## This is what I will see when I come into the doors of the hospital.



### I will check in at the front desk.



### I will check in at the desk.



### I will get a bracelet with my name and birthday on it.



## I will go into the exam room when my name is called.



### I will sit still in the chair.



### I see the nurse's gloves.



#### I feel the cold, wet wipe to clean.



# I can choose the shot blocker to help me not feel the poke.



### I can choose the buzzy to help me not feel the poke.



# I can choose both to help me not feel the poke.



# I sit still and take deep breaths during the poke.



### The poke comes out.



### I get a band-aid.



### I am all done and I did a great job!



### I feel ...



... about my injection.

#### I can ask questions about my visit to the child life specialist or other staff member



# The questions I have are ....

### These things may help