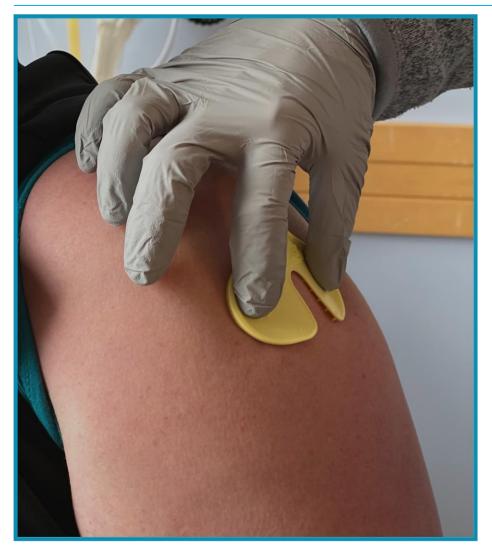

Haven Children's Hospital

### Getting an Injection Social Story

Resource Developed by the Child Life Program Yale New Haven Children's Hospital

# I will be coming to the doctor for an injection.



### I will be coming to Yale New Haven Children's Hospital. I will come to the Smilow entrance.



#### I will get out of the car at the valet.



## This is what I will see when I come into the doors of the hospital.



### I will check in at the front desk.



### I will check in at the desk.



### I will get a bracelet with my name and birthday on it.



## I will go into the exam room when my name is called.



### I will sit still in the chair.



### I see the nurse's gloves.



#### I feel the cold, wet wipe to clean.



# I can choose the shot blocker to help me not feel the poke.



### I can choose the buzzy to help me not feel the poke.



# I can choose both to help me not feel the poke.



# I sit still and take deep breaths during the poke.



### The poke comes out.



### I get a band-aid.



### I am all done and I did a great job!



### I feel ...



... about my injection.

#### I can ask questions about my visit to the child life specialist or other staff member



# The questions I have are ....

### These things may help me cope better at the hospital.



Yale New Haven Children's Hospital

### For Parents: Directions to Smilow Cancer Hospital for your visit to Yale New Haven Children's Hospital

#### **Address:**

35 Park St. New Haven, CT 06510

#### Upon your arrival:

- Pull into the valet circle.
- You will be greeted by the valet who will issue y