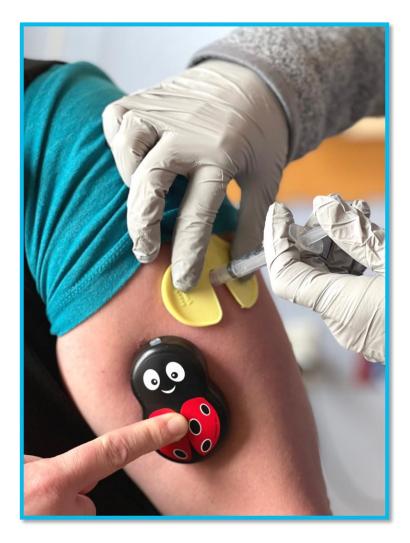

# I can choose the shot blocker to help me not feel the poke.

# I sit still and take deep breaths during the poke.