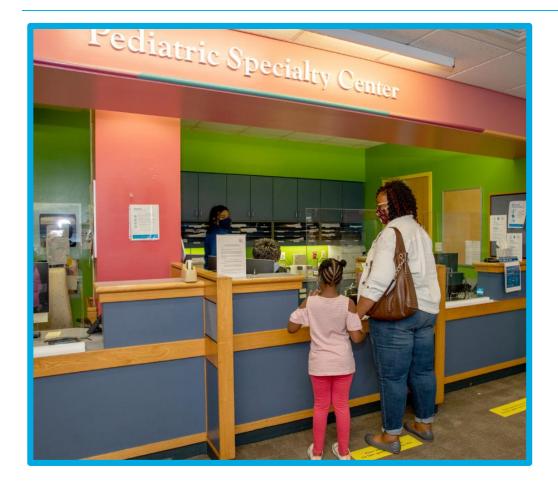

Yale NewHaven Health Yale New Haven Children's Hospital

### Getting an Injection Social Story

Resource Developed by the Child Life Program Yale New Haven Children's Hospital

# I will be coming to the doctor for an injection.



### I will be coming to Yale New Haven Children's Hospital. I will come to the Smilow entrance.



#### I will get out of the car at the valet.



## This is what I will see when I come into the doors of the hospital.



### I will check in at the front desk.



### I will check in at the desk.



### I will get a bracelet with my name and birthday on it.



## I will go into the exam room when my name is called.



### I will sit still in the chair.



### I see the nurse's gloves.



#### I feel the cold, wet wipe to clean.



# I can choose the shot blocker to help me not feel the poke.



### I can choose the buzzy to help me not feel the poke.



# I can choose both to help me not feel the poke.



# I sit still and take deep breaths during the poke.



### The poke comes out.



### I get a band-aid.



### I am all done and I did a great job!



### I feel ...



... about my injection.

#### I can ask questions about my visit to the child life specialist or other staff member



# The questions I have are ....

### These things may help me cope better at the hospital.



Y