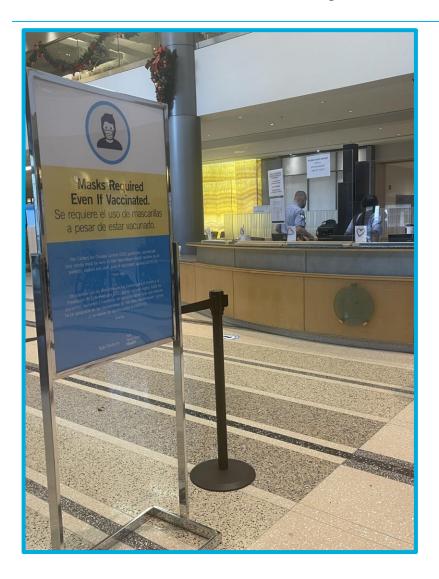

## This is what I will see when I come into the doors of the hospital.

### I will check in at the front desk.

### I will check in at the desk.