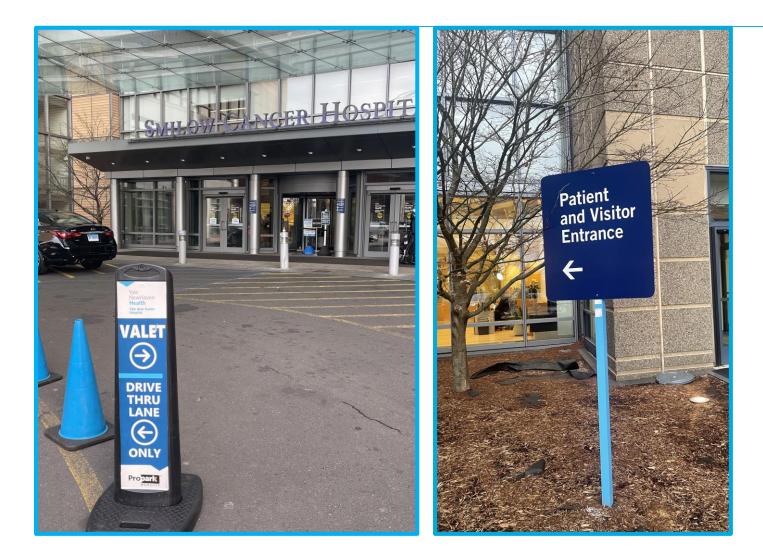

#### I will get out of the car at the valet.

#### Upon your arrival:

- Pull into the valet circle.
- You will be greeted by the valet who will issue you a valet ticket and assist you to the hospital.
- Your car will be parked in a secure lot.
- When you are ready to leave, you can return to the valet location, the valet will accept your ticket and calculate any applicable parking charges.
- Once inside the hospital, please check in at the Smilow Cancer Hospital front desk where you will be directed to your appointment.
- If you have questions or concerns regarding the check in process, please contact 203-688-2334 for assistance.