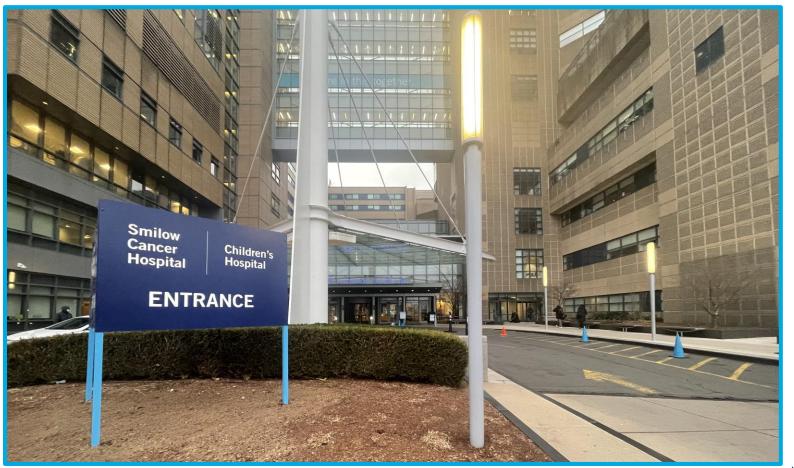

### I will be coming to Yale New Haven Children's Hospital. I will come to the Smilow entrance.