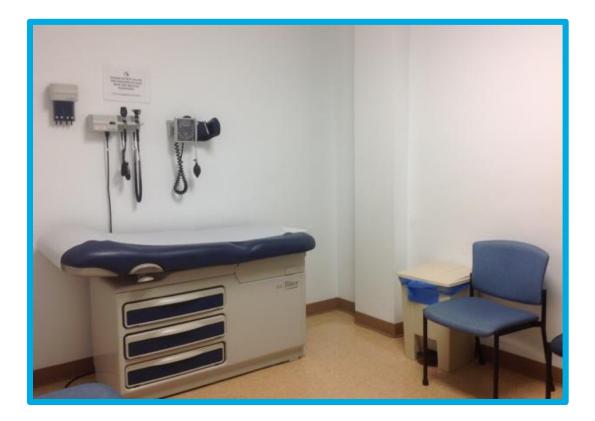

## I will go into the exam room when my name is called.

### I will sit still in the chair.