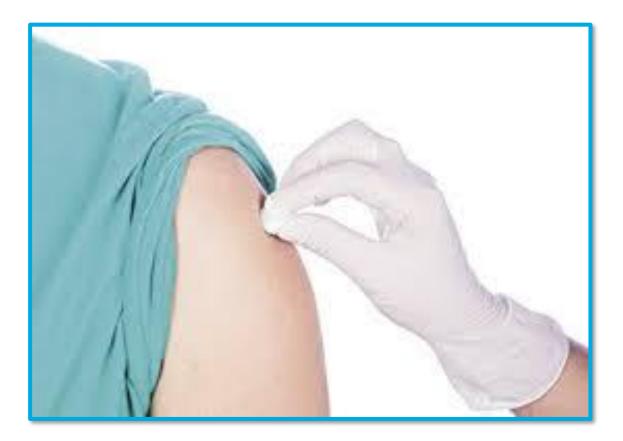

Yale NewHaven Health Yale New Haven Children's Hospital

### Getting an Injection Social Story

Resource Developed by the Child Life Program Yale New Haven Children's Hospital

# I will be coming to the doctor for an injection.



### I will be coming to Yale New Haven Children's Hospital. I will come to the Smilow entrance.



#### I will get out of the car at the valet.



## This is what I will see when I come into the doors of the hospital.



### I will check in at the front desk.



### I will check in at the desk.



### I will get a bracelet with my name and birthday on it.



## I will go into the exam room when my name is called.



### I will sit still in the chair.



### I see the nurse's gloves.



#### I feel the cold, wet wipe to clean.



# I can choose the shot blocker to help me not feel the poke.



### I can choose the buzzy to help me not feel the poke.



# I can choose both to help me not feel the poke.



# I sit still and take deep breaths during the poke.



### The poke comes out.



### I get a band-aid.



### I am all done and I did a great job!



### I feel ...



... about my injection.

#### I can ask questions about my visit to the child life specialist or other staff member



# The questions I have are ....

### These things may help me cope better at the hospital.



Yale New Haven Children's Hospital

### For Parents: Directions to Smilow Cancer Hospital for your visit to Yale New Haven Children's Hospital

#### **Address:**

35 Park St. New Haven, CT 06510

#### Upon your arrival:

- Pull into the