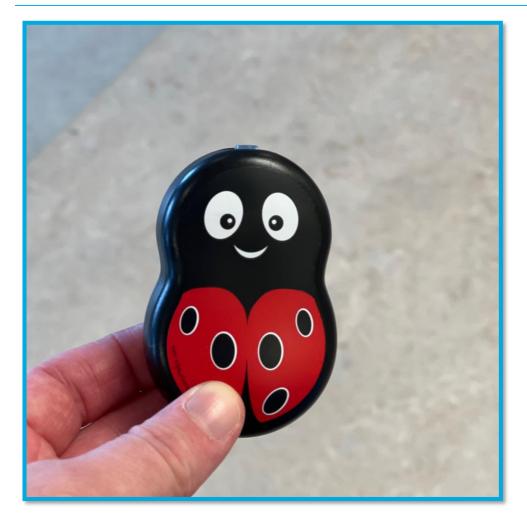

Story

Resource Developed by the Child Life Program Yale New Haven Children's Hospital

# I will be coming to the doctor for an injection.



### I will be coming to Yale New Haven Children's Hospital. I will come to the Smilow entrance.



#### I will get out of the car at the valet.



## This is what I will see when I come into the doors of the hospital.



### I will check in at the front desk.



### I will check in at the desk.



### I will get a bracelet with my name and birthday on it.



## I will go into the exam room when my name is called.



### I will sit still in the chair.



### I see the nurse's gloves.



#### I feel the cold, wet wipe to clean.



# I can choose the shot blocker to help me not feel the poke.



### I can choose the buzzy to help me not feel the poke.



# I can choose both to help me not feel the poke.



# I sit still and take deep breaths during the poke.



### The poke comes out.



### I get a band-aid.



### I am all done and I did a great job!



### I feel ...



... about my injection.

#### I can ask questions about my visit to the child life specialist or other staff member



# The questions I have are ....

### These things may help me cope better at the hospital.



Yale New Haven Children's Hospital

### For Parents: Directions to Smilow Cancer Hospital for your visit to Yale New Haven Children's Hospital

#### **Address:**

35 Park St. New Haven, CT 06510

#### Upon your arrival:

- Pull into the valet circle.
- You will be greeted by the valet who will issue you a valet ticket and assist you to the hospital.
- Your car