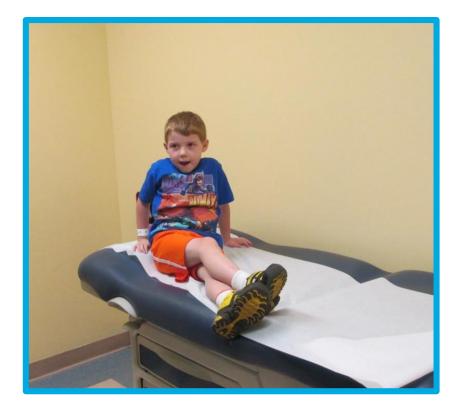

## I will go into the exam room when my name is called.

### I will sit still in the chair.