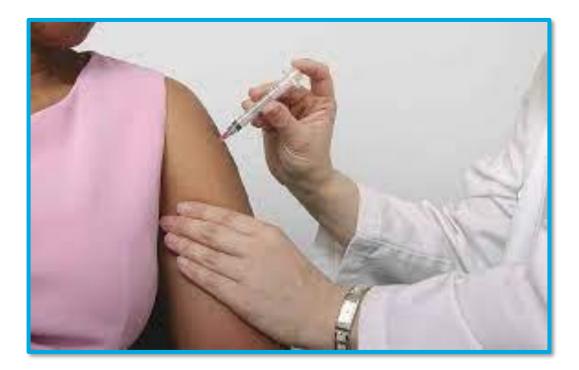

the doctor for an injection.



### I will be coming to Yale New Haven Children's Hospital. I will come to the Smilow entrance.



#### I will get out of the car at the valet.



## This is what I will see when I come into the doors of the hospital.



### I will check in at the front desk.



### I will check in at the desk.



### I will get a bracelet with my name and birthday on it.



## I will go into the exam room when my name is called.



### I will sit still in the chair.



### I see the nurse's gloves.



#### I feel the cold, wet wipe to clean.



# I can choose the shot blocker to help me not feel the poke.



### I can choose the buzzy to help me not feel the poke.



# I can choose both to help me not feel the poke.



# I sit still and take deep breaths during the poke.



### The poke comes out.



### I get a band-aid.



### I am all done and I did a great job!



### I feel ...



... about my injection.

#### I can ask questions about my visit to the child life specialist or other staff member



# The questions I have are ....

### These things may help me cope better at the hospital.



Yale New Haven Children's Hospital

### For Parents: Directions to Smilow Cancer Hospital for your visit to Yale New Haven Children's Hospital

#### **Address:**

35 Park St. New Haven, CT 06510

#### Upon your arrival:

- Pull into the valet circle.
- You will be greeted by the valet who will issue you a valet ticket and assist you to the hospital.
- Your car will be parked in a secure lot.
- When you are ready to leave, you can return to the valet location, the val