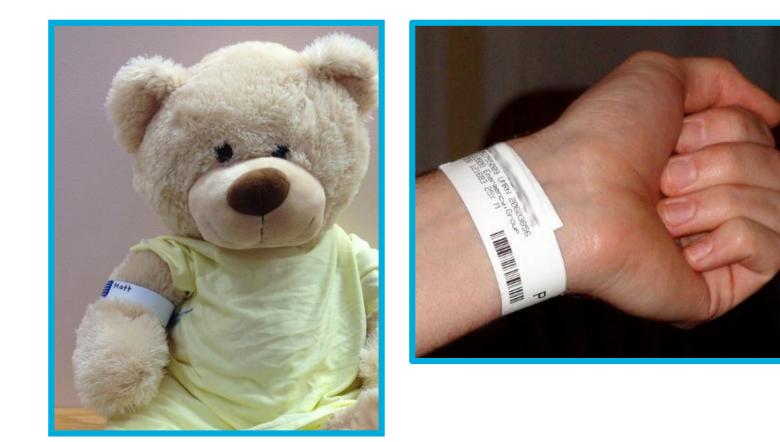

Yale NewHaven Health Yale New Haven

Yale New Haven Children's Hospital

### MRI: Pediatric Scanner Social Story

Resource Developed by the Child Life Program Yale New Haven Children's Hospital

### I will be coming to Yale New Haven Children's Hospital. I will come to the Smilow entrance.



#### I will get out of the car at the valet.



## This is what I will see when I come into the doors of the hospital.



#### I will check in at the front desk.



#### I will walk to the elevator.



#### I will take the elevator to the 2<sup>nd</sup> floor.



#### I will go to the Pediatric Specialty Center to check in.





#### I will check in at this desk.



#### I will get a bracelet with my name and birthday on it.



#### I will wait in the waiting room.





#### I can watch something on the T.V.



#### I can play with the train table.



# I will go through these doors when my name is called.





#### I will meet a child life specialist.



A child life specialist helps me learn about my pictures and makes my MRI easier.

### I will change into hospital pajamas.



### I will put my things into the locker.









# I will be checked for metal with a special wand.



#### I will go to the room with the MRI camera.



#### I will use ear plugs.



### I will hear loud, knocking sounds during my pictures.

### I will lie still for my MRI pictures.



# The camera will not touch me. The pictures will not hurt.



# I will squeeze the ball only if I really need to stop.





# My family member will