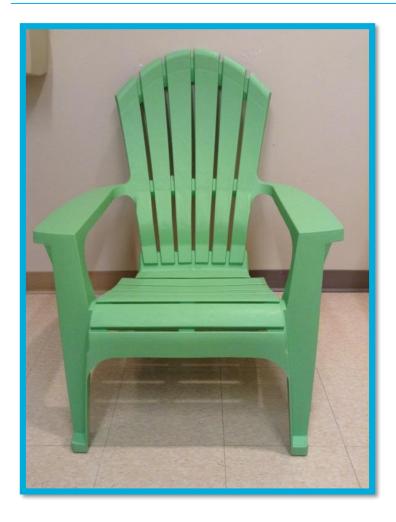

#### I can watch something on the T.V.



#### I can play with the train table.



# I will go through these doors when my name is called.





#### I will meet a child life specialist.



A child life specialist helps me learn about my pictures and makes my MRI easier.

### I will change into hospital pajamas.



### I will put my things into the locker.









# I will be checked for metal with a special wand.



#### I will go to the room with the MRI camera.



#### I will use ear plugs.



### I will hear loud, knocking sounds during my pictures.

### I will lie still for my MRI pictures.



# The camera will not touch me. The pictures will not hurt.



# I will squeeze the ball only if I really need to stop.





# My family member will sit in the chair in the MRI camera room.



#### I will sit up when my pictures are all done.



#### I am all done and I did a great job!



#### I feel ...



#### ... about my MRI pictures.

#### I can ask questions about my visit to the child life specialist or other staff member



# The questions I have are ....

### These things may help me cope better at the hospital.



Yale New Haven Children's Hospital

### For Parents: Directions to Smilow Cancer Hospital for your visit to Yale New Haven Children's Hospital

#### **Address:**

35 Park St. New Haven, CT 06510

#### Upon your arrival:

- Pull into the valet circle.
- You will be greeted by the valet who will issue you a valet ticket and assist you to the hospital.
- Your car will be parked in a secure lot.
- When you are ready to leave, you can return to the valet locati