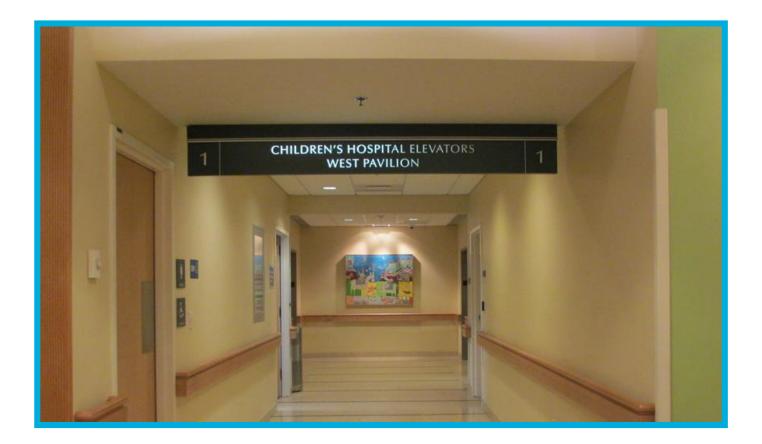

## This is what I will see when I come into the doors of the hospital.

#### I will walk to the elevator.