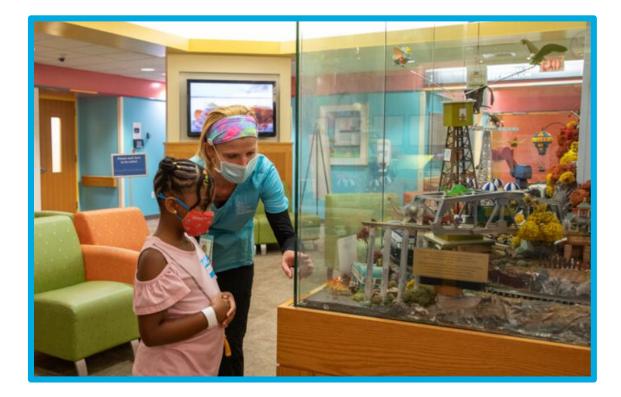

#### I will meet a child life specialist.

A child life specialist helps me learn about my pictures and makes my MRI easier.