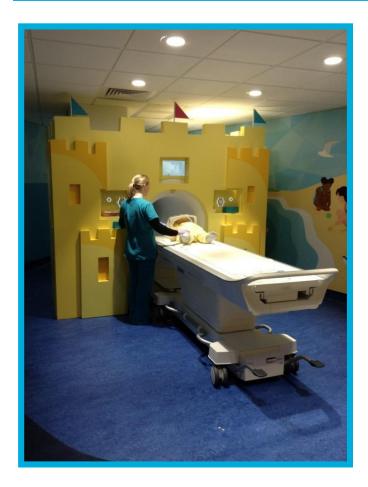

#### I will go to the room with the MRI camera.

# My family member will sit in the chair in the MRI camera room.