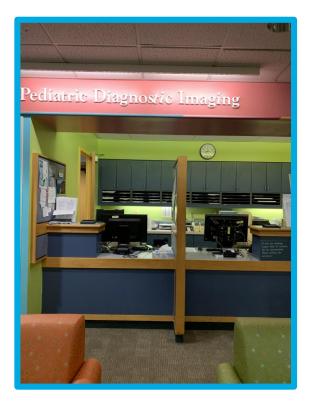

#### I will go to the Pediatric Specialty Center to check in.

#### I will check in at this desk.