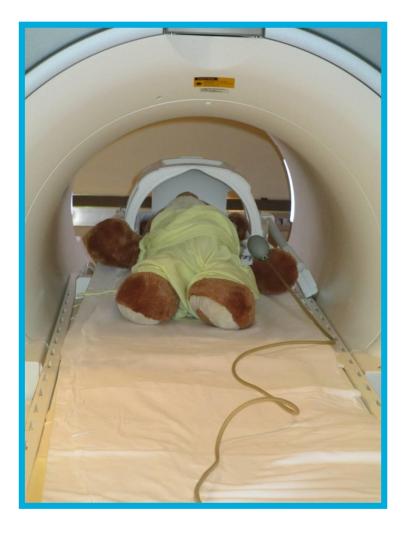

### I will lie still for my MRI pictures.

# The camera will not touch me. The pictures will not hurt.