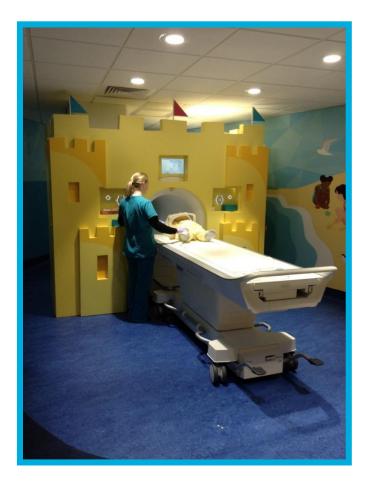

check in at this desk.



#### I will get a bracelet with my name and birthday on it.



#### I will wait in the waiting room.





#### I can watch something on the T.V.



#### I can play with the train table.



# I will go through these doors when my name is called.





#### I will meet a child life specialist.



A child life specialist helps me learn about my pictures and makes my MRI easier.

### I will change into hospital pajamas.



### I will put my things into the locker.









# I will be checked for metal with a special wand.



#### I will go to the room with the MRI camera.



#### I will use ear plugs.



### I will hear loud, knocking sounds during my pictures.

### I will lie still for my MRI pictures.



# The camera will not touch me. The pictures will not hurt.



# I will squeeze the ball only if I really need to stop.





# My family member will sit in the chair in the MRI camera room.



#### I will sit up when my pictures are all done.



#### I am all done and I did a great job!



#### I feel ...



#### ... about my MRI pictures.

#### I can ask questions about my visit to the child life specialist or other staff member



# The questions I have are ....

### These things may help me cope better at the hospital.



Yale New Haven Children's Hospital

### For Parents: Directions to Smilow Cancer Hospital for your visit to Yale New Haven Children's Hospital

#### **Address:**

35 Park St. New Haven, CT 06510

#### Upon your arrival:

- Pull into the valet circle.
- You will be greeted by the valet who will issue you a valet ticket and assist