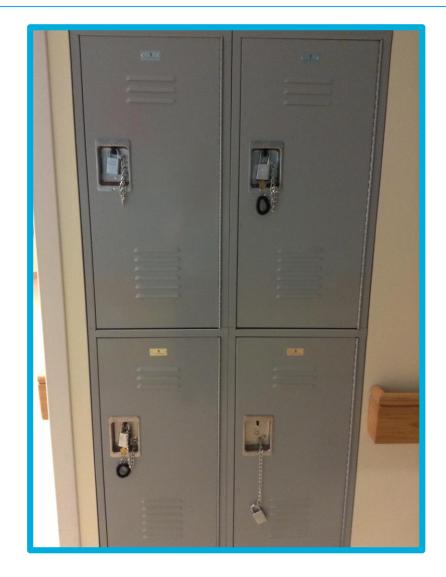

let.



## This is what I will see when I come into the doors of the hospital.



#### I will check in at the front desk.



#### I will walk to the elevator.



#### I will take the elevator to the 2<sup>nd</sup> floor.



#### I will go to the Pediatric Specialty Center to check in.





#### I will check in at this desk.



#### I will get a bracelet with my name and birthday on it.



#### I will wait in the waiting room.





#### I can watch something on the T.V.



#### I can play with the train table.



# I will go through these doors when my name is called.





#### I will meet a child life specialist.



A child life specialist helps me learn about my pictures and makes my MRI easier.

### I will change into hospital pajamas.



### I will put my things into the locker.









# I will be checked for metal with a special wand.



#### I will go to the room with the MRI camera.



#### I will use ear plugs.



### I will hear loud, knocking sounds during my pictures.

### I will lie still for my MRI pictures.



# The camera will not touch me. The pictures will not hurt.



# I will squeeze the ball only if I really need to stop.





# My family member will sit in the chair in the MRI camera room.



#### I will sit up when my pictures are all done.



#### I am all done and I did a great job!



#### I feel ...



#### ... about my MRI pictures.

#### I can ask questions about my visit to the child life specialist or other staff member



# The questions I have are ....

### These things may help me cope better at the hospital.



Yale New Haven Children's Ho