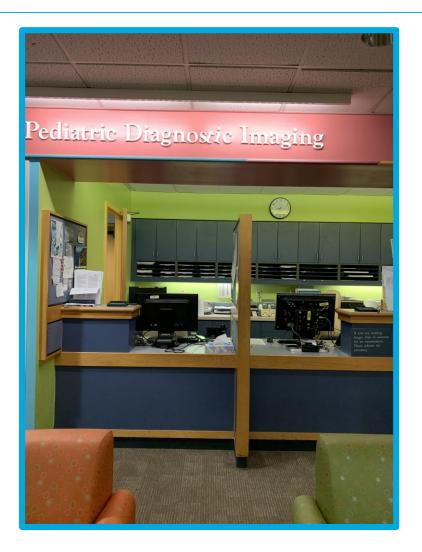

#### I will go to the Pediatric Specialty Center to check in.

#### I will check in at this desk.