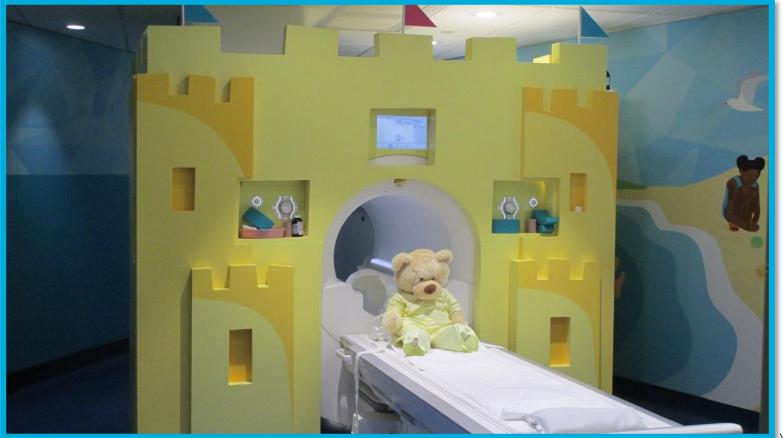

#### I will go to the room with the MRI camera.

### I will lie still for my MRI pictures.

# The camera will not touch me. The pictures will not hurt.