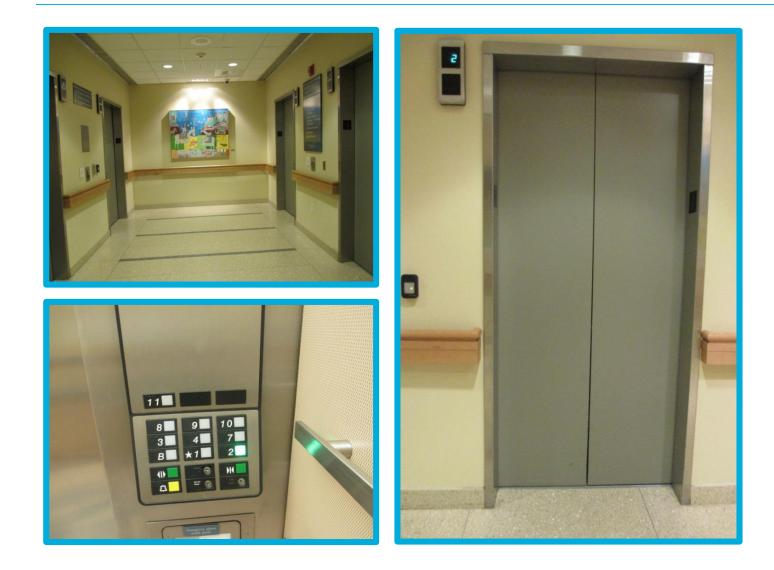

#### I will walk to the elevator.

#### I will take the elevator to the 2<sup>nd</sup> floor.