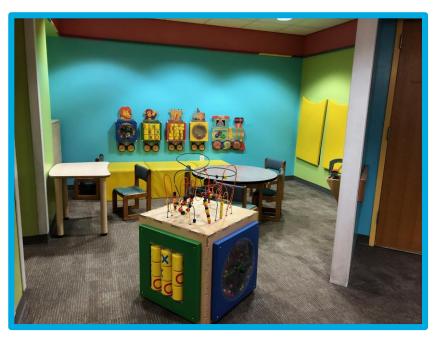

Yale NewHaven Health Yale New Haven

Yale New Haven Children's Hospital

### MRI: Pediatric Scanner Social Story

Resource Developed by the Child Life Program Yale New Haven Children's Hospital

### I will be coming to Yale New Haven Children's Hospital. I will come to the Smilow entrance.



#### I will get out of the car at the valet.



## This is what I will see when I come into the doors of the hospital.



#### I will check in at the front desk.



#### I will walk to the elevator.



#### I will take the elevator to the 2<sup>nd</sup> floor.



#### I will go to the Pediatric Specialty Center to check in.





#### I will check in at this desk.



#### I will get a bracelet with my name and birthday on it.



#### I will wait in the waiting room.





#### I can watch something on the T.V.



#### I can play with the train table.



# I will go through these doors when my name is called.





#### I will meet a child life specialist.



A child life specialist helps me learn about my pictures and makes my MRI easier.

### I will change into hospital pajamas.



### I will put my things into the locker.









# I will be checked for metal with a special wand.



#### I will go to the room with the MRI camera.



#### I will use ear plugs.



### I will hear loud, knocking sounds during my pictures.

### I will lie still for my MRI pictures.



# The camera will not touch me. The pictures will not hurt.



# I will squeeze the ball only if I really need to stop.





# My family member will sit in the chair in the MRI camera room.