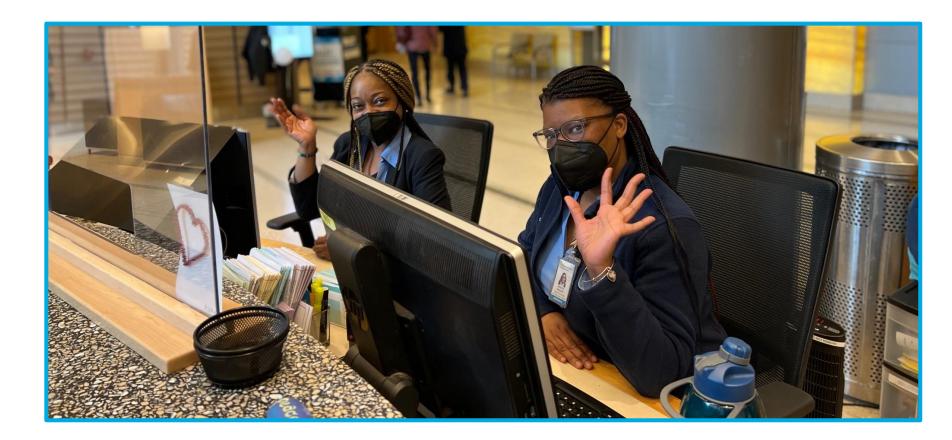

Yale NewHaven Health Yale New Haven

Yale New Haven Children's Hospital

### MRI: Pediatric Scanner Social Story

Resource Developed by the Child Life Program Yale New Haven Children's Hospital

### I will be coming to Yale New Haven Children's Hospital. I will come to the Smilow entrance.



#### I will get out of the car at the valet.



## This is what I will see when I come into the doors of the hospital.



#### I will check in at the front desk.



#### I will walk to the elevator.



#### I will take the elevator to the 2<sup>nd</sup> floor.



#### I will go to the Pediatric Specialty Center to check in.





#### I will check in at this desk.



#### I will get a bracelet with my name and birthday on it.



#### I will wait in the waiting room.





#### I can watch something on the T.V.



#### I can play with the train table.



# I will go through these doors when my name is called.





#### I will meet a child life specialist.



A child life specialist helps me learn about my pictures and makes my MRI easier.

### I will change into hospital pajamas.



### I will put my things into the locker.









# I will be checked for metal with a special wand.



#### I will go to the room with the MRI camera.



#### I will use