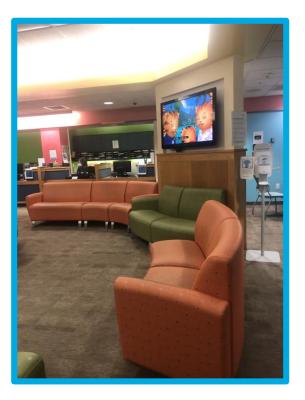

Yale NewHaven Health Yale New Haven

Yale New Haven Children's Hospital

### MRI: Pediatric Scanner Social Story

Resource Developed by the Child Life Program Yale New Haven Children's Hospital

### I will be coming to Yale New Haven Children's Hospital. I will come to the Smilow entrance.



#### I will get out of the car at the valet.



## This is what I will see when I come into the doors of the hospital.



#### I will check in at the front desk.



#### I will walk to the elevator.



#### I will take the elevator to the 2<sup>nd</sup> floor.



#### I will go to the Pediatric Specialty Center to check in.





#### I will check in at this desk.



#### I will get a bracelet with my name and birthday on it.



#### I will wait in the waiting room.





#### I can watch something on the T.V.



#### I can play with the train table.



# I will go through these doors when my name is called.





#### I will meet a child life specialist.



A child life specialist helps me learn about my pictures and makes my MRI easier.

### I will change into hospital pajamas.



### I will put my things into the locker.









# I will be checked for metal with a special wand.



#### I will go to the room with the MRI camera.



#### I will use ear plugs.



### I will hear loud, knocking sounds during my pictures.

### I will lie still for my MRI pictures.



# The camera will not touch me. The pictures wil