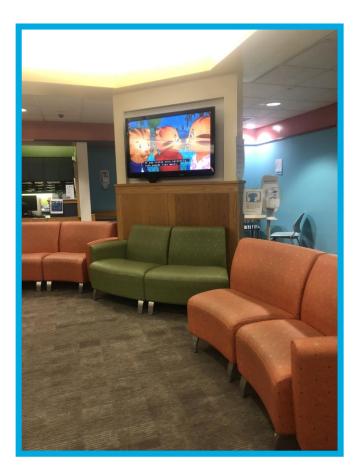

#### I will wait in the waiting room.

#### I can watch something on the T.V.

#### I can play with the train table.