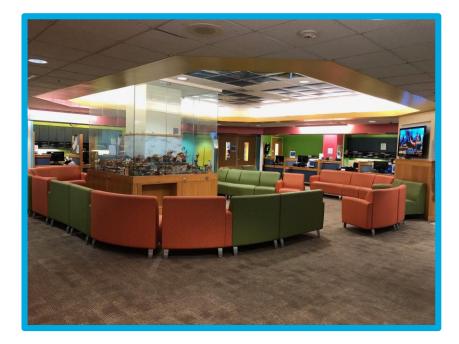

Yale NewHaven Health Yale New Haven

Yale New Haven Children's Hospital

### MRI: Pediatric Scanner Social Story

Resource Developed by the Child Life Program Yale New Haven Children's Hospital

### I will be coming to Yale New Haven Children's Hospital. I will come to the Smilow entrance.



#### I will get out of the car at the valet.



## This is what I will see when I come into the doors of the hospital.



#### I will check in at the front desk.



#### I will walk to the elevator.



#### I will take the elevator to the 2<sup>nd</sup> floor.



#### I will go to the Pediatric Specialty Center to check in.





#### I will check in at this desk.



#### I will get a bracelet with my name and birthday on it.



#### I will wait in the waiting room.





#### I can watch something on the T.V.



#### I can play with the train table.



# I will go through these doors when my name is called.





#### I will meet a child life specialist.



A child life specialist helps me learn about my pictures and makes my MRI easier.

### I will change into hospital pajamas.



### I will put my things into the locker.









# I will be checked for metal with a special wand.



#### I will go to the room with the MRI camera.



#### I will use ear plugs.



### I will hear loud, knocking sounds during my pictures.

### I will lie still for my MRI pictures.



# The camera will not touch me. The pictures will not hurt.



# I will squeeze the ball only if I really need to stop.





# My family member will sit in the chair in the MRI camera room.