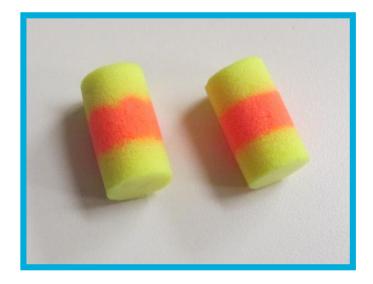

l walk to the elevator.



#### I will take the elevator to the 2<sup>nd</sup> floor.



#### I will go to the Pediatric Specialty Center to check in.





#### I will check in at this desk.



#### I will get a bracelet with my name and birthday on it.



#### I will wait in the waiting room.





#### I can watch something on the T.V.



#### I can play with the train table.



# I will go through these doors when my name is called.





#### I will meet a child life specialist.



A child life specialist helps me learn about my pictures and makes my MRI easier.

### I will change into hospital pajamas.



### I will put my things into the locker.









# I will be checked for metal with a special wand.



#### I will go to the room with the MRI camera.



#### I will use ear plugs.



### I will hear loud, knocking sounds during my pictures.

### I will lie still for my MRI pictures.



# The camera will not touch me. The pictures will not hurt.



# I will squeeze the ball only if I really need to stop.





# My family member will sit in the chair in the MRI camera room.



#### I will sit up when my pictures are all done.



#### I am all done and I did a great job!



#### I feel ...



#### ... about my MRI pictures.

#### I can ask questions about my visit to the child life specialist or other staff member



# The questions I have are ....

### These things may help me cope better at the hospital.



Yale New Haven Children's Hospital

### For Parents: Directions to Smilow Cancer Hospital for your visit to Yale New Haven Children's Hospital

#### **Address:**