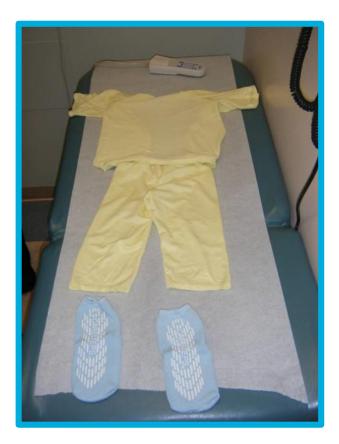

trance.



#### I will get out of the car at the valet.



## This is what I will see when I come into the doors of the hospital.



#### I will check in at the front desk.



#### I will walk to the elevator.



#### I will take the elevator to the 2<sup>nd</sup> floor.



#### I will go to the Pediatric Specialty Center to check in.





#### I will check in at this desk.



#### I will get a bracelet with my name and birthday on it.



#### I will wait in the waiting room.





#### I can watch something on the T.V.



#### I can play with the train table.



# I will go through these doors when my name is called.





#### I will meet a child life specialist.



A child life specialist helps me learn about my pictures and makes my MRI easier.

### I will change into hospital pajamas.



### I will put my things into the locker.









# I will be checked for metal with a special wand.



#### I will go to the room with the MRI camera.



#### I will use ear plugs.



### I will hear loud, knocking sounds during my pictures.

### I will lie still for my MRI pictures.



# The camera will not touch me. The pictures will not hurt.



# I will squeeze the ball only if I really need to stop.





# My family member will sit in the chair in the MRI camera room.



#### I will sit up when my pictures are all done.



#### I am all done and I did a great job!



#### I feel ...



#### ... about my MRI pictures.

#### I can ask questions about my visit to the child life specialist or other staff member



# The questions I have are ....

### These things may help me cope bett