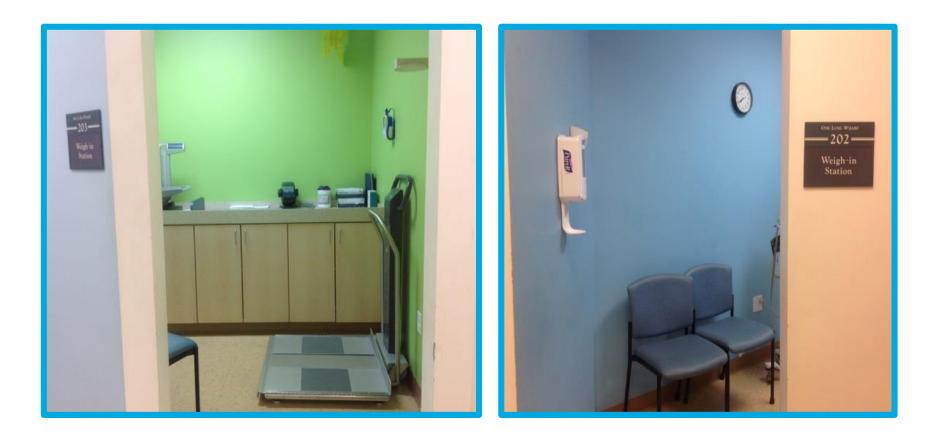

#### I will go to the "weigh in" area for vitals.

#### I will sit still in the chair.

#### I will stand on the scale to see how much I weigh.

#### I will stand still to see how tall I am.