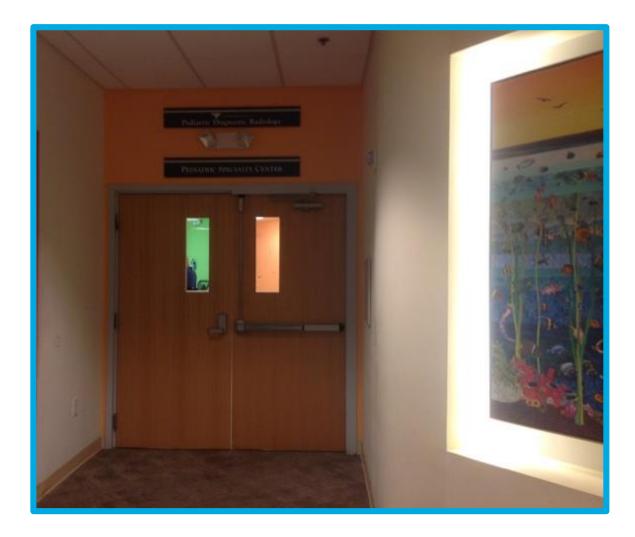

Yale NewHaven **Health** 

Yale New Haven Children's Hospital

## Pediatric Specialty Center: 1 Long Wharf Dr. Social Story

Resource Developed by the Child Life Program Yale New Haven Children's Hospital

## I will be going to Long Wharf to see the doctor.



## This is what I will see when I come into the doors of Long Wharf.





#### I will walk to the elevator.



#### I will take the elevator to the 2<sup>nd</sup> floor.





### I will go to the Pediatric Specialty Center to check in.



#### I will check in at this desk.



#### I will get a bracelet with my name and birthday on it.



#### I will wait in the waiting room.



#### I can watch something on the T.V.



# I will go through these doors when my name is called.



#### I will go to the "weigh in" area for vitals.



#### I will sit still in the chair.





# I will feel a wrap squeeze my arm tight for a short time.



#### I will feel a thermometer touch my forehead.



#### I will feel a small, plastic light squeeze my finger.



#### I will stand on the scale to see how much I weigh.





#### I will stand still to see how tall I am.





#### I will walk down the hallway.



#### I will go to an exam room to see my doctor.





#### I am all done and I did a great job!



#### I feel ...



... about my visit to Long Wharf.

#### I can ask questions about my visit to the child life specialist or other staff member



# The questions I have are ....

# These things may help me cope better at the Pediatric Specialty Center.



Health Yale New Hav