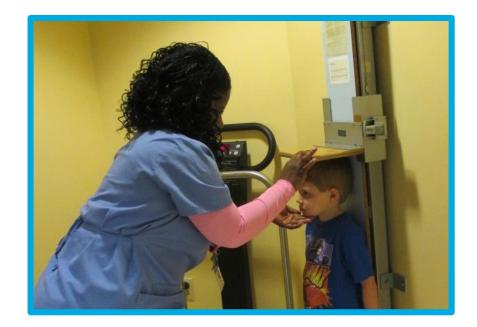

arf.





#### I will walk to the elevator.



#### I will take the elevator to the 2<sup>nd</sup> floor.





### I will go to the Pediatric Specialty Center to check in.



#### I will check in at this desk.



#### I will get a bracelet with my name and birthday on it.



#### I will wait in the waiting room.



#### I can watch something on the T.V.



# I will go through these doors when my name is called.



#### I will go to the "weigh in" area for vitals.



#### I will sit still in the chair.





# I will feel a wrap squeeze my arm tight for a short time.



#### I will feel a thermometer touch my forehead.



#### I will feel a small, plastic light squeeze my finger.



#### I will stand on the scale to see how much I weigh.





#### I will stand still to see how tall I am.





#### I will walk down the hallway.



#### I will go to an exam room to see my doctor.





#### I am all done and I did a great job!



#### I feel ...



... about my visit to Long Wharf.

#### I can ask questions about my visit to the child life specialist or other staff member



# The questions I have are ....

# These things may help me cope better at the Pediatric Specialty Center.



Health Yale New Haven Children's Hospital

#### For Parents: Directions to Pediatric Specialty Center at 1 Long Wharf Drive

#### **Address:**

1 Long Wharf Drive. New Haven, CT 06510

#### Upon your arrival:

- 1 Long Wharf Drive has its own parking lot, free of charge.
- Find any spot without a reserved sign to park your vehicle.

#### To locate the Pediatric Specialty Center

- Once inside 1 Long