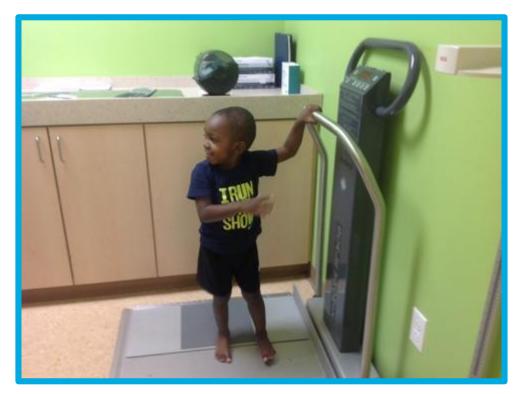

at I will see when I come into the doors of Long Wharf.





#### I will walk to the elevator.



#### I will take the elevator to the 2<sup>nd</sup> floor.





### I will go to the Pediatric Specialty Center to check in.



#### I will check in at this desk.



#### I will get a bracelet with my name and birthday on it.



#### I will wait in the waiting room.



#### I can watch something on the T.V.



# I will go through these doors when my name is called.



#### I will go to the "weigh in" area for vitals.



#### I will sit still in the chair.





# I will feel a wrap squeeze my arm tight for a short time.



#### I will feel a thermometer touch my forehead.



#### I will feel a small, plastic light squeeze my finger.



#### I will stand on the scale to see how much I weigh.





#### I will stand still to see how tall I am.





#### I will walk down the hallway.



#### I will go to an exam room to see my doctor.





#### I am all done and I did a great job!



#### I feel ...



... about my visit to Long Wharf.

#### I can ask questions about my visit to the child life specialist or other staff member



# The questions I have are ....

# These things may help me cope better at the Pediatric Specialty Center.



Health Yale New Haven Children's Hospital

#### For Parents: Directions to Pediatric Specialty Center at 1 Long Wharf Drive

#### **Address:**

1 Long Wharf Drive. New Haven, CT 06510

#### Upon your arrival:

- 1 Long Wharf Drive has its own parking lot, free of charge.
- Find any spot without a reserved sign to park your vehicle.

#### To locate th