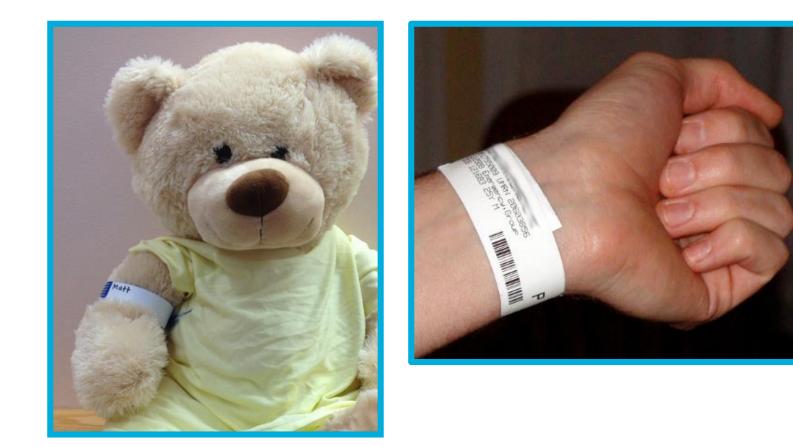

Yale NewHaven **Health** 

Yale New Haven Children's Hospital

## Pediatric Specialty Center: 1 Long Wharf Dr. Social Story

Resource Developed by the Child Life Program Yale New Haven Children's Hospital

## I will be going to Long Wharf to see the doctor.



## This is what I will see when I come into the doors of Long Wharf.





#### I will walk to the elevator.



#### I will take the elevator to the 2<sup>nd</sup> floor.





### I will go to the Pediatric Specialty Center to check in.



#### I will check in at this desk.



#### I will get a bracelet with my name and birthday on it.



#### I will wait in the waiting room.



#### I can watch something on the T.V.



# I will go through these doors when my name is called.



#### I will go to the "weigh in" area for vitals.



#### I will sit still in the chair.





# I will feel a wrap squeeze my arm tight for a short time.



#### I will feel a thermometer touch my forehead.



#### I will feel a small, plastic light squeeze my finger.



#### I will stand on the scale to see how much I weigh.





#### I will stand still to see how tall I am.





#### I will walk down the hallway.



#### I will go to an exam room to see my doctor.





#### I am all done and I did a great job!



#### I feel ...



... about my visit to Long Wharf.

#### I can ask questions about my visit to the child life specialist or other sta