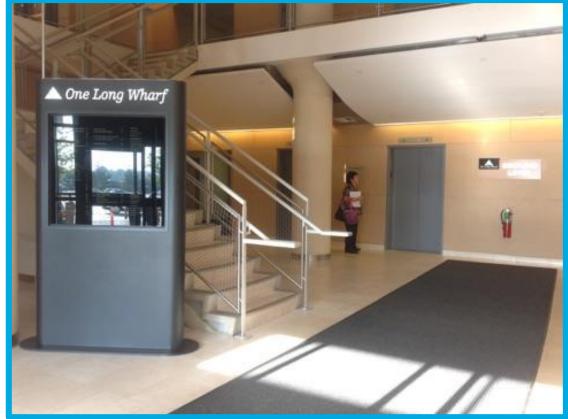

#### I will walk to the elevator.

#### I will take the elevator to the 2<sup>nd</sup> floor.