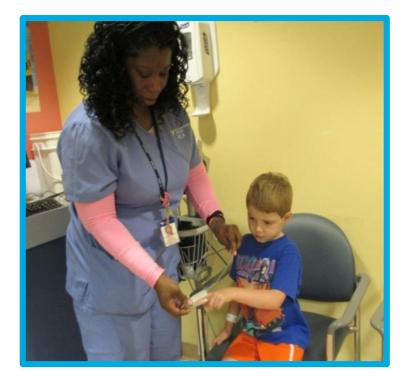

ll be going to Long Wharf to see the doctor.



## This is what I will see when I come into the doors of Long Wharf.





#### I will walk to the elevator.



#### I will take the elevator to the 2<sup>nd</sup> floor.





### I will go to the Pediatric Specialty Center to check in.



#### I will check in at this desk.



#### I will get a bracelet with my name and birthday on it.



#### I will wait in the waiting room.



#### I can watch something on the T.V.



# I will go through these doors when my name is called.



#### I will go to the "weigh in" area for vitals.



#### I will sit still in the chair.





# I will feel a wrap squeeze my arm tight for a short time.



#### I will feel a thermometer touch my forehead.



#### I will feel a small, plastic light squeeze my finger.



#### I will stand on the scale to see how much I weigh.





#### I will stand still to see how tall I am.





#### I will walk down the hallway.



#### I will go to an exam room to see my doctor.





#### I am all done and I did a great job!



#### I feel ...



... about my visit to Long Wharf.

#### I can ask questions about my visit to the child life specialist or other staff member



# The questions I have are ....

# These things may help me cope better at the Pediatric Specialty Center.



Health Yale New Haven Children's Hospital

#### For Parents: Directions to Pediatric Specialty Center at 1 Long Wharf Drive

#### **Address:**

1 Long Wharf Drive. New Haven, CT 06510

#### Upon your arrival:

- 1 Long Wharf Drive has its own parking lot, free of charge.
- Find any spot wit