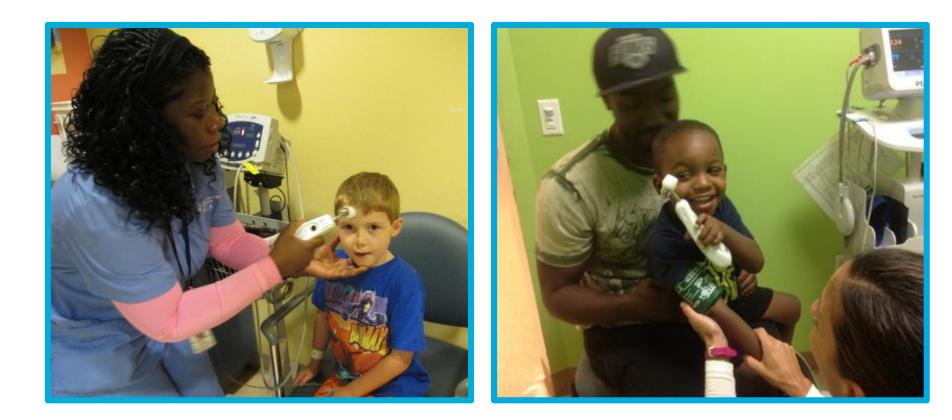

#### I will feel a thermometer touch my forehead.

#### I will feel a small, plastic light squeeze my finger.