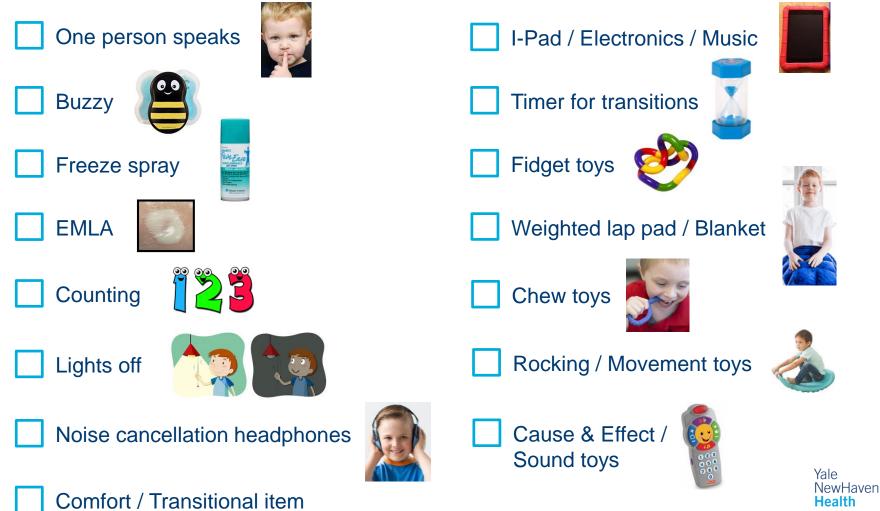

# These things may help me cope better at the Pediatric Specialty Center.

Health Yale New Haven Children's Hospital