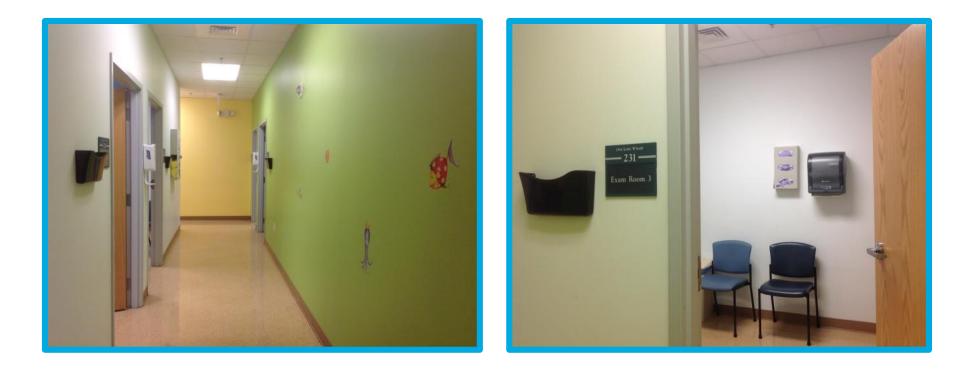

#### I will walk down the hallway.

#### I will go to an exam room to see my doctor.