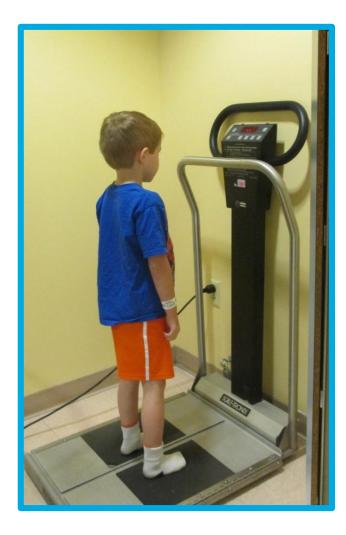

what I will see when I come into the doors of Long Wharf.





#### I will walk to the elevator.



#### I will take the elevator to the 2<sup>nd</sup> floor.





### I will go to the Pediatric Specialty Center to check in.



#### I will check in at this desk.



#### I will get a bracelet with my name and birthday on it.



#### I will wait in the waiting room.



#### I can watch something on the T.V.



# I will go through these doors when my name is called.



#### I will go to the "weigh in" area for vitals.



#### I will sit still in the chair.





# I will feel a wrap squeeze my arm tight for a short time.



#### I will feel a thermometer touch my forehead.



#### I will feel a small, plastic light squeeze my finger.



#### I will stand on the scale to see how much I weigh.





#### I will stand still to see how tall I am.





#### I will walk down the hallway.



#### I will go to an exam room to see my doctor.





#### I am all done and I did a great job!



#### I feel ...



... about my visit to Long Wharf.

#### I can ask questions about my visit to the child life specialist or other staff member



# The questions I have are ....

# These things may help me cope better at the Pediatric Specialty Center.



Health Yale New Haven Children's Hospital

#### For Parents: Directions to Pediatric Specialty Center at 1 Long Wharf Drive

#### **Address:**

1 Long Wharf Drive. New Haven, CT 06510

#### Upon your arrival:

- 1 Long Wharf Drive has its own parking lot, free of charge.
- Find any spot without a reserved sign to park your vehicle.

#### To locate