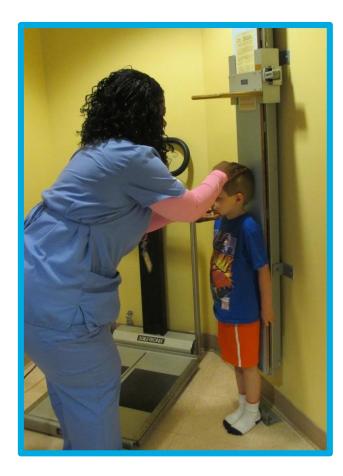

Wharf.





#### I will walk to the elevator.



#### I will take the elevator to the 2<sup>nd</sup> floor.





### I will go to the Pediatric Specialty Center to check in.



#### I will check in at this desk.



#### I will get a bracelet with my name and birthday on it.



#### I will wait in the waiting room.



#### I can watch something on the T.V.



# I will go through these doors when my name is called.



#### I will go to the "weigh in" area for vitals.



#### I will sit still in the chair.





# I will feel a wrap squeeze my arm tight for a short time.



#### I will feel a thermometer touch my forehead.



#### I will feel a small, plastic light squeeze my finger.



#### I will stand on the scale to see how much I weigh.





#### I will stand still to see how tall I am.





#### I will walk down the hallway.



#### I will go to an exam room to see my doctor.





#### I am all done and I did a great job!



#### I feel ...



... about my visit to Long Wharf.

#### I can ask questions about my visit to the child life specialist or other staff member



# The questions I have are ....

# These things may help me cope better at the Pediatric Specialty Center.



Health Yale New Haven Children's Hospital

#### For Parents: Directions to Pediatric Specialty Center at 1 Long Wharf Drive

#### **Address:**

1 Long Wharf Drive. New Haven, CT 06510

#### Upon your arrival:

- 1 Long Wharf Drive has its own parking lot, free of charge.
- Find any spot without a reserved sign to park your vehicle.

#### To locate the Pediatric Specialty Center

- Once inside 1 Lon