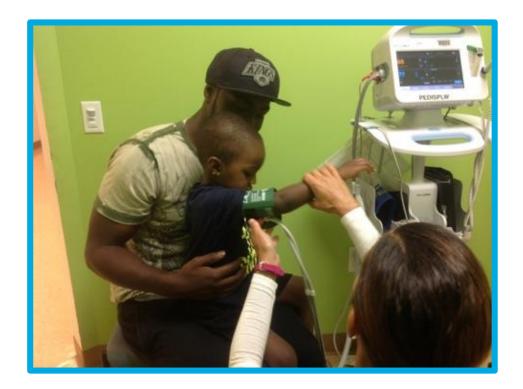

ng Wharf Dr. Social Story

Resource Developed by the Child Life Program Yale New Haven Children's Hospital

## I will be going to Long Wharf to see the doctor.



## This is what I will see when I come into the doors of Long Wharf.





#### I will walk to the elevator.



#### I will take the elevator to the 2<sup>nd</sup> floor.





### I will go to the Pediatric Specialty Center to check in.



#### I will check in at this desk.



#### I will get a bracelet with my name and birthday on it.



#### I will wait in the waiting room.



#### I can watch something on the T.V.



# I will go through these doors when my name is called.



#### I will go to the "weigh in" area for vitals.



#### I will sit still in the chair.





# I will feel a wrap squeeze my arm tight for a short time.



#### I will feel a thermometer touch my forehead.



#### I will feel a small, plastic light squeeze my finger.



#### I will stand on the scale to see how much I weigh.





#### I will stand still to see how tall I am.





#### I will walk down the hallway.



#### I will go to an exam room to see my doctor.





#### I am all done and I did a great job!



#### I feel ...



... about my visit to Long Wharf.

#### I can ask questions about my visit to the child life specialist or other staff member



# The questions I have are ....

# These things may help me cope better at the Pediatric Specialty Center.



Health Yale New Haven Children's Hospital

#### For Parents: Directions to Pediatric Specialty Center at 1 Long Wharf Drive

#### **Address:**

1 Long Wharf Drive. New Haven, C