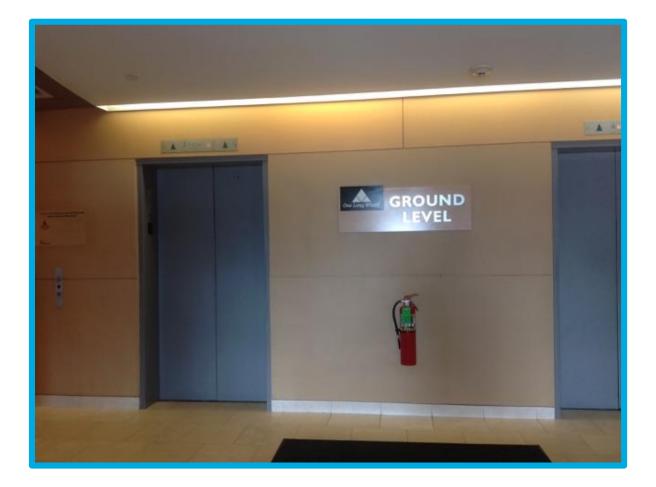

#### I will take the elevator to the 2<sup>nd</sup> floor.

#### To locate the Pediatric Specialty Center

- Once inside 1 Long Wharf Drive, please take the elevators to the 2<sup>nd</sup> floor.
- Upon exiting the elevators, take a sharp right and continue to the Pediatric Specialty Center. You will see a large waiting room and a check in line on the right side.
- Please check in at the Pediatric Specialty Center Desk.