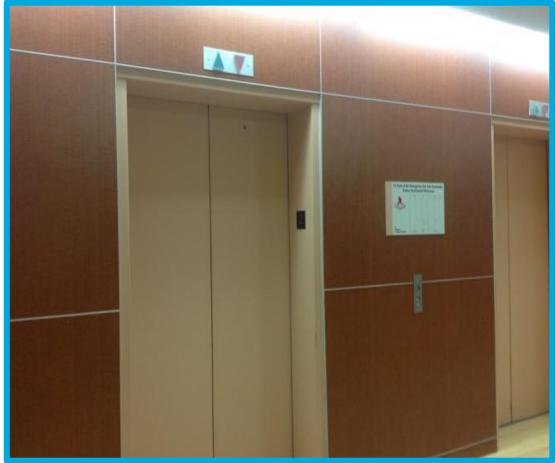

#### I will take the elevator to the 2<sup>nd</sup> floor.

# I will go through these doors when my name is called.