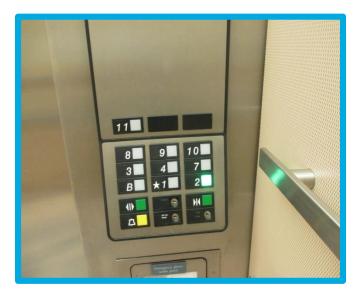

#### I will walk to the elevator.

#### I will take the elevator to the 2<sup>nd</sup> floor.