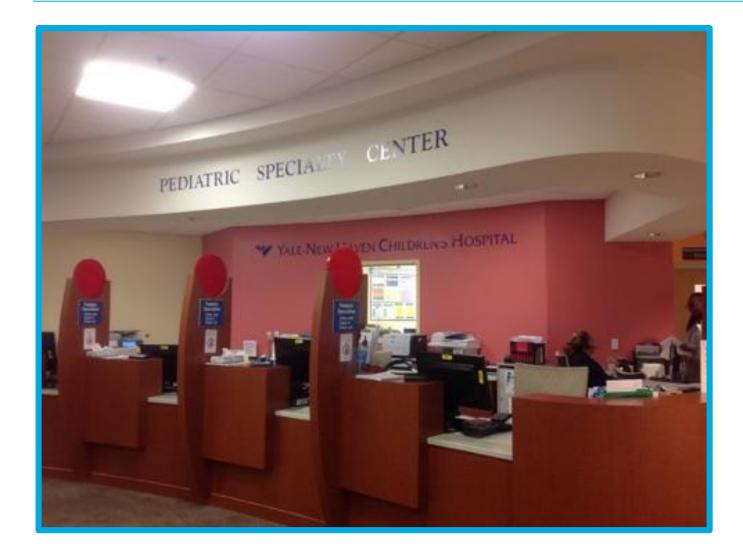

### I will go to the Pediatric Specialty Center to check in.

#### I will check in at this desk.