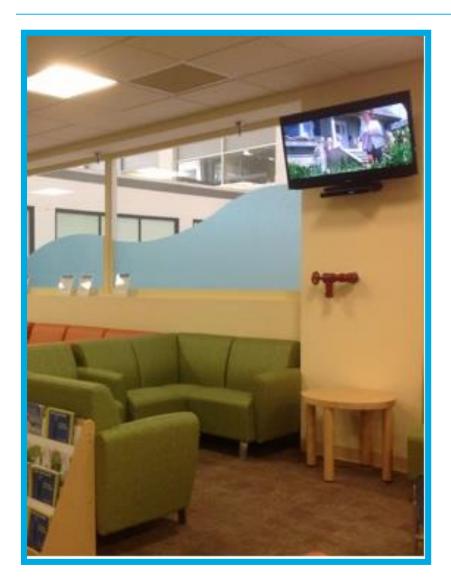

Yale NewHaven **Health** 

Yale New Haven Children's Hospital

## Pediatric Specialty Center: 1 Long Wharf Dr. Social Story

Resource Developed by the Child Life Program Yale New Haven Children's Hospital

## I will be going to Long Wharf to see the doctor.



## This is what I will see when I come into the doors of Long Wharf.





#### I will walk to the elevator.



#### I will take the elevator to the 2<sup>nd</sup> floor.





### I will go to the Pediatric Specialty Center to check in.



#### I will check in at this desk.



#### I will get a bracelet with my name and birthday on it.



#### I will wait in the waiting room.



#### I can watch something on the T.V.



# I will go through these doors when my name is called.



#### I will go to the "weigh in" area for vitals.



#### I will sit still in the chair.





# I will feel a wrap squeeze my arm tight for a short time.



#### I will feel a thermometer touch my forehead.



#### I will feel a small, plastic light squeeze my finger.



#### I will stand on the scale to see how much I weigh.





#### I will stand still to see how tall I am.





#### I will walk down the hallway.



#### I will go to an exam room to see my doctor.





#### I am all done and I did a great job!



#### I feel ...



... about my visit to Long Wharf.

#### I can ask questions about my visit to the child life specialist or other staff member



# The questions I have are ....

# These things may help me cope bette