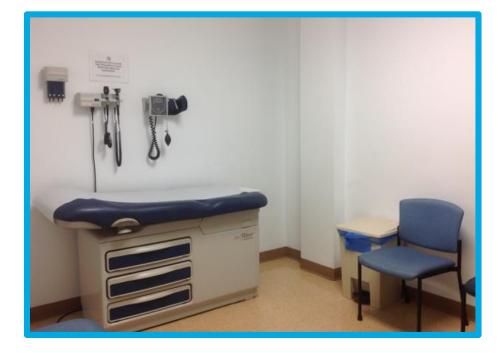

nd</sup> floor.





### I will go to the Pediatric Specialty Center to check in.



#### I will check in at this desk.



#### I will get a bracelet with my name and birthday on it.



#### I will wait in the waiting room.



#### I can watch something on the T.V.



# I will go through these doors when my name is called.



#### I will go to the "weigh in" area for vitals.



#### I will sit still in the chair.





# I will feel a wrap squeeze my arm tight for a short time.



#### I will feel a thermometer touch my forehead.



#### I will feel a small, plastic light squeeze my finger.



#### I will stand on the scale to see how much I weigh.





#### I will stand still to see how tall I am.





#### I will walk down the hallway.



#### I will go to an exam room to see my doctor.





#### I am all done and I did a great job!



#### I feel ...



... about my visit to Long Wharf.

#### I can ask questions about my visit to the child life specialist or other staff member



# The questions I have are ....

# These things may help me cope better at the Pediatric Specialty Center.



Health Yale New Haven Children's Hospital

#### For Parents: Directions to Pediatric Specialty Center at 1 Long Wharf Drive

#### **Address:**

1 Long Wharf Drive. New Haven, CT 06510

#### Upon your arrival:

- 1 Long Wharf Drive has its own parking lot, free of charge.
- Find any spot without a reserved sign to park your vehicle.

#### To locate the Pediatric Specialty Center

- Once inside 1 Long Wharf Drive, please take the elevators to the 2<sup>nd</sup> floor.
- Upon exiting the ele