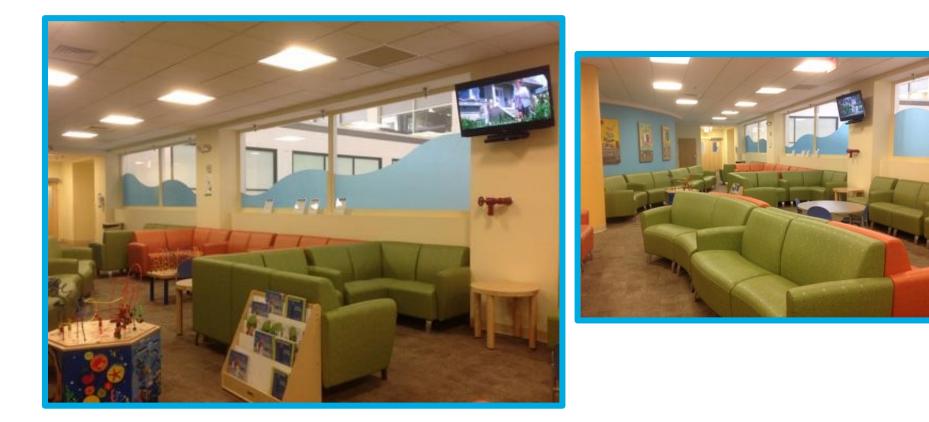

Yale NewHaven **Health** 

Yale New Haven Children's Hospital

## Pediatric Specialty Center: 1 Long Wharf Dr. Social Story

Resource Developed by the Child Life Program Yale New Haven Children's Hospital

## I will be going to Long Wharf to see the doctor.



## This is what I will see when I come into the doors of Long Wharf.





#### I will walk to the elevator.



#### I will take the elevator to the 2<sup>nd</sup> floor.





### I will go to the Pediatric Specialty Center to check in.



#### I will check in at this desk.



#### I will get a bracelet with my name and birthday on it.



#### I will wait in the waiting room.



#### I can watch something on the T.V.



# I will go through these doors when my name is called.



#### I will go to the "weigh in" area for vitals.



#### I will sit still in the chair.





# I will feel a wrap squeeze my arm tight for a short time.



#### I will feel a thermometer touch my forehead.



#### I will feel a small, plastic light squeeze my finger.



#### I will stand on the scale to see how much I weigh.





#### I will stand still to see how tall I am.





#### I will walk down the hallway.



#### I will go to an exam room to see my doctor.





#### I am all done and I did a great job!



#### I feel ...



... about my visit to Long Wharf.

#### I can ask questions about my visit to the child life specialist or other staff member



# The questions I have are .