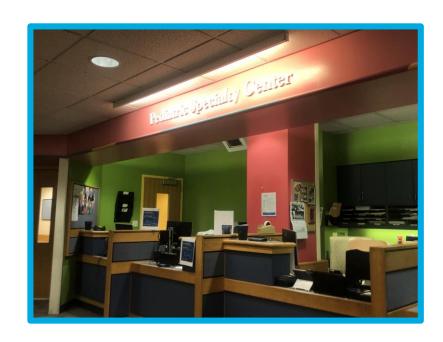

## I will go to the Pediatric Specialty Center to check in.

#### I will check in at the desk.