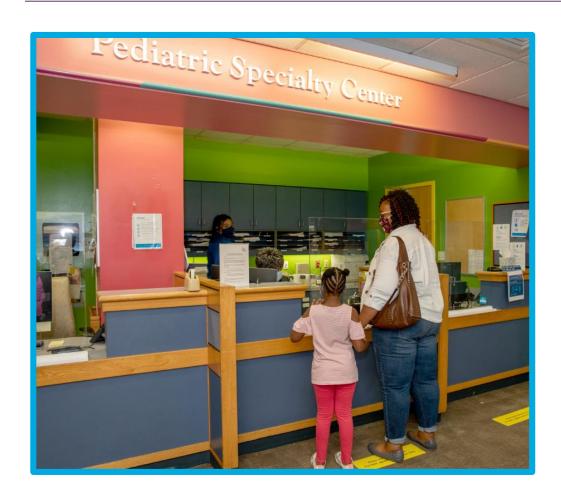

#### I will check in at the desk.

### I will get a bracelet with my name and birthday on it.