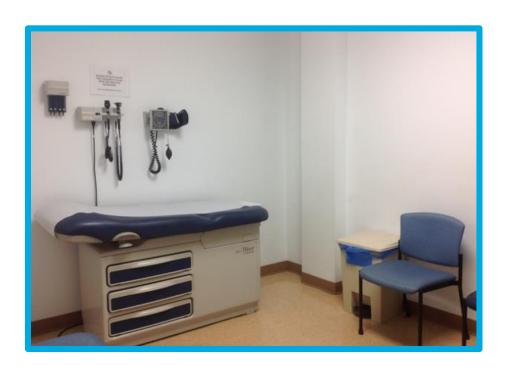

ren's Hospital

## I will go to the Pediatric Specialty Center to check in.





#### I will check in at the desk.



### I will get a bracelet with my name and birthday on it.





### I will wait in the waiting room.





### I can watch something on the T.V.



### I can play with the train table.



### I will go through these doors when my name is called.



#### I will go to the "weigh in" area for vitals.



#### I will sit still in the chair.



### I will feel a wrap squeeze my arm tight for a short time.





#### I will feel a thermometer touch my forehead.



#### I will feel a small, plastic light squeeze my finger.



#### I will stand on the scale to see how much I weigh.



#### I will stand still to see how tall I am.





#### I will go to an exam room to see my doctor.





#### I am all done and I did a great job!



#### I feel ...



... about my visit to the Pediatric Specialty Center.

### I can ask questions about my visit to the child life specialist or other staff member



The questions I have are ...

### These things may help me cope better at the hospital.



### For Parents: Directions to Smilow Cancer Hospital for your visit to Yale New Haven Children's Hospital

#### **Address:**

35 Park St. New Haven, CT 06510

#### **Upon your arrival:**

- Pull into the valet circle.
- You will be greeted by the valet who will issue you a valet ticket and assist you to the hospital.
- Your car will be parked in a secure lot.
- When you are ready to leave, you can return to the valet location, the valet will accept your ticket and calculate any applicabl