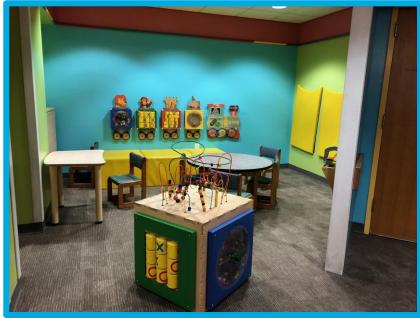

Specialty Center: York St. Campus Social Story

Resource Developed by the Child Life Program Yale New Haven Children's Hospital

### I will be coming to Yale New Haven Children's Hospital. I will come to the Smilow entrance.



### I will get out of the car at the valet.





# This is what I will see when I come into the doors of the hospital.



Children's Hospital

#### I will check in at the front desk.



#### I will walk to the elevator.



#### I will take the elevator to the 2<sup>nd</sup> floor.







Yale NewHaven **Health** Yale New Haven

Yale New Haven Children's Hospital

## I will go to the Pediatric Specialty Center to check in.





#### I will check in at the desk.



### I will get a bracelet with my name and birthday on it.





### I will wait in the waiting room.





### I can watch something on the T.V.



### I can play with the train table.



### I will go through these doors when my name is called.



#### I will go to the "weigh in" area for vitals.



#### I will sit still in the chair.



### I will feel a wrap squeeze my arm tight for a short time.





#### I will feel a thermometer touch my forehead.



#### I will feel a small, plastic light squeeze my finger.



#### I will stand on the scale to see how much I weigh.



#### I will stand still to see how tall I am.





#### I will go to an exam room to see my doctor.





#### I am all done and I did a great job!



#### I feel ...



... about my visit to the Pediatric Specialty Center.

### I can ask questions about my visit to the child life specialist or other staff member



The qu