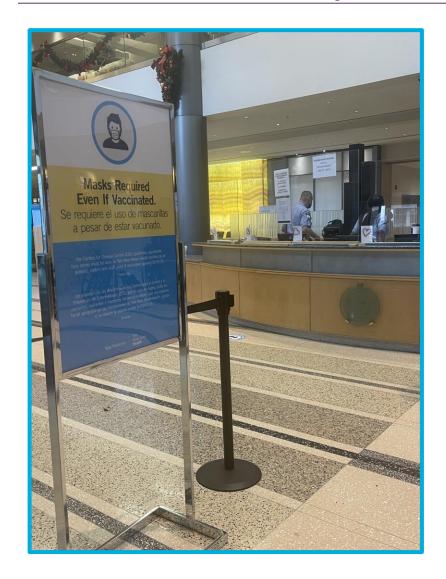

# This is what I will see when I come into the doors of the hospital.

Children's Hospital

#### I will check in at the front desk.