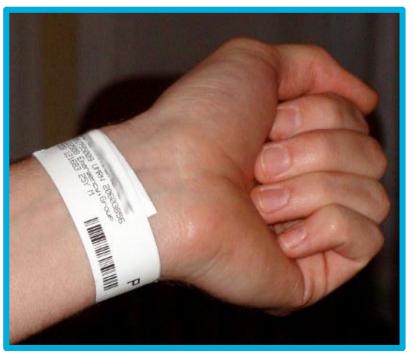

ew Haven
Children's Hospital

# Pediatric Specialty Center: York St. Campus Social Story

Resource Developed by the Child Life Program Yale New Haven Children's Hospital

### I will be coming to Yale New Haven Children's Hospital. I will come to the Smilow entrance.



### I will get out of the car at the valet.





# This is what I will see when I come into the doors of the hospital.



Children's Hospital

#### I will check in at the front desk.



#### I will walk to the elevator.



#### I will take the elevator to the 2<sup>nd</sup> floor.







Yale NewHaven **Health** Yale New Haven

Yale New Haven Children's Hospital

## I will go to the Pediatric Specialty Center to check in.





#### I will check in at the desk.



### I will get a bracelet with my name and birthday on it.





### I will wait in the waiting room.





### I can watch something on the T.V.



### I can play with the train table.



### I will go through these doors when my name is called.



#### I will go to the "weigh in" area for vitals.



#### I will sit still in the chair.



### I will feel a wrap squeeze my arm tight for a short time.





#### I will feel a thermometer touch my forehead.



#### I will feel a small, plastic light squeeze my finger.



#### I will stand on the scale to see how much I weigh.



#### I will stand still to see how tall I am.





#### I will go to an exam room to see my doctor.





#### I am all done and I did a great job!



#### I feel ...



... about my visit to the Pediatric Specialty Center.

### I can ask questions about my visit to the child life