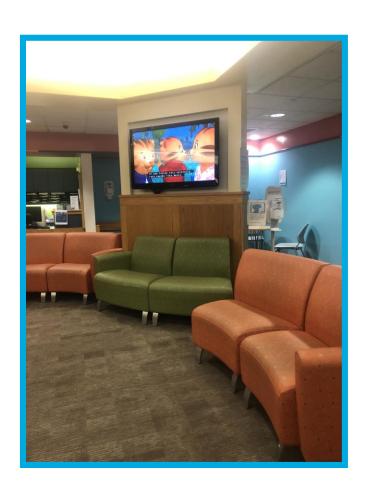

### I will wait in the waiting room.

### I can watch something on the T.V.

### I can play with the train table.