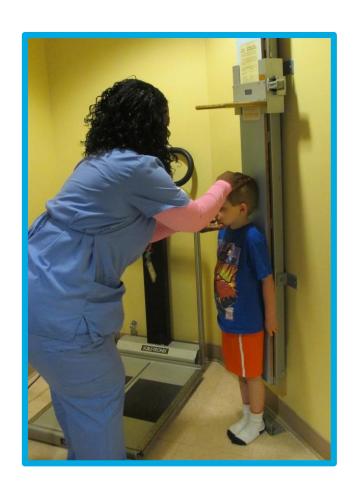

wHaven **Health** Yale New Haven

Yale New Haven Children's Hospital

## I will go to the Pediatric Specialty Center to check in.





#### I will check in at the desk.



### I will get a bracelet with my name and birthday on it.





### I will wait in the waiting room.





### I can watch something on the T.V.



### I can play with the train table.



### I will go through these doors when my name is called.



#### I will go to the "weigh in" area for vitals.



#### I will sit still in the chair.



### I will feel a wrap squeeze my arm tight for a short time.





#### I will feel a thermometer touch my forehead.



#### I will feel a small, plastic light squeeze my finger.



#### I will stand on the scale to see how much I weigh.



#### I will stand still to see how tall I am.





#### I will go to an exam room to see my doctor.





#### I am all done and I did a great job!



#### I feel ...



... about my visit to the Pediatric Specialty Center.

### I can ask questions about my visit to the child life specialist or other staff member



The questions I have are ...

### These things may help me cope better at the hospital.



### For Parents: Directions to Smilow Cancer Hospital for your visit to Yale New Haven Children's Hospital

#### **Address:**

35 Park St. New Haven, CT 06510

#### **Upon your arrival:**

- Pull into the valet circle.
- You will be greeted by the valet who will issue you a valet ticket and assist you to the hospital.
- Your car will be parked in a secure lot.
- When you are ready to leave, you can return to the valet location, the val