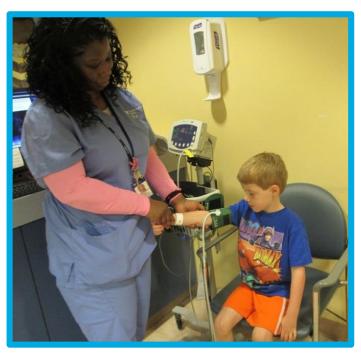

e when I come into the doors of the hospital.



Children's Hospital

#### I will check in at the front desk.



#### I will walk to the elevator.



#### I will take the elevator to the 2<sup>nd</sup> floor.







Yale NewHaven **Health** Yale New Haven

Yale New Haven Children's Hospital

## I will go to the Pediatric Specialty Center to check in.





#### I will check in at the desk.



### I will get a bracelet with my name and birthday on it.





### I will wait in the waiting room.





### I can watch something on the T.V.



### I can play with the train table.



### I will go through these doors when my name is called.



#### I will go to the "weigh in" area for vitals.



#### I will sit still in the chair.



### I will feel a wrap squeeze my arm tight for a short time.





#### I will feel a thermometer touch my forehead.



#### I will feel a small, plastic light squeeze my finger.



#### I will stand on the scale to see how much I weigh.



#### I will stand still to see how tall I am.





#### I will go to an exam room to see my doctor.





#### I am all done and I did a great job!



#### I feel ...



... about my visit to the Pediatric Specialty Center.

### I can ask questions about my visit to the child life specialist or other staff member



The questions I have are ...

### These things may help me cope better at the hospital.



### For Parents: Directions to Smilow Cancer Hospital for your visit to Yale New Haven Children's Hospital

#### **Address:**

35 Park St. New Haven, CT 06510

#### **Upon your arrival:**

- Pull into the valet circl