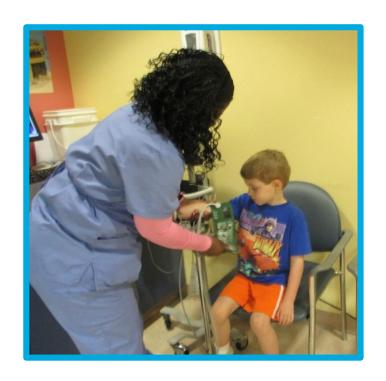

see when I come into the doors of the hospital.



Children's Hospital

#### I will check in at the front desk.



#### I will walk to the elevator.



#### I will take the elevator to the 2<sup>nd</sup> floor.







Yale NewHaven **Health** Yale New Haven

Yale New Haven Children's Hospital

## I will go to the Pediatric Specialty Center to check in.





#### I will check in at the desk.



### I will get a bracelet with my name and birthday on it.





### I will wait in the waiting room.





### I can watch something on the T.V.



### I can play with the train table.



### I will go through these doors when my name is called.



#### I will go to the "weigh in" area for vitals.



#### I will sit still in the chair.



### I will feel a wrap squeeze my arm tight for a short time.





#### I will feel a thermometer touch my forehead.



#### I will feel a small, plastic light squeeze my finger.



#### I will stand on the scale to see how much I weigh.



#### I will stand still to see how tall I am.





#### I will go to an exam room to see my doctor.





#### I am all done and I did a great job!



#### I feel ...



... about my visit to the Pediatric Specialty Center.

### I can ask questions about my visit to the child life specialist or other staff member



The questions I have are ...

### These things may help me cope better at the hospital.



### For Parents: Directions to Smilow Cancer Hospital for your visit to Yale New Haven Children's Hospital

#### **Address:**

35 Park St. New Haven, CT 06510

#### **Upon your arrival:**

- Pull into the valet cir