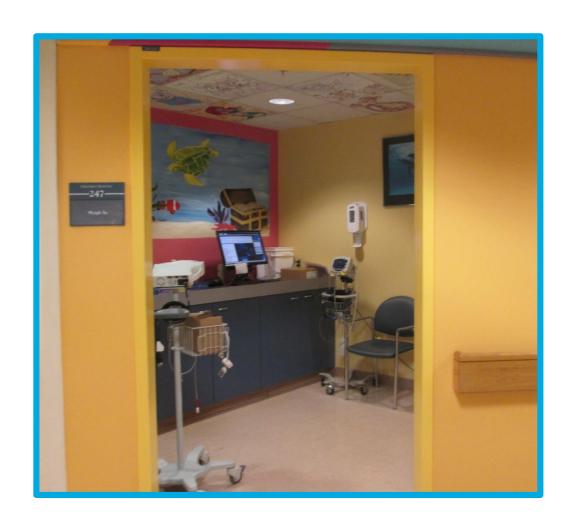

come to the Smilow entrance.



### I will get out of the car at the valet.





# This is what I will see when I come into the doors of the hospital.



Children's Hospital

#### I will check in at the front desk.



#### I will walk to the elevator.



#### I will take the elevator to the 2<sup>nd</sup> floor.







Yale NewHaven **Health** Yale New Haven

Yale New Haven Children's Hospital

## I will go to the Pediatric Specialty Center to check in.





#### I will check in at the desk.



### I will get a bracelet with my name and birthday on it.





### I will wait in the waiting room.





### I can watch something on the T.V.



### I can play with the train table.



### I will go through these doors when my name is called.



#### I will go to the "weigh in" area for vitals.



#### I will sit still in the chair.



### I will feel a wrap squeeze my arm tight for a short time.





#### I will feel a thermometer touch my forehead.



#### I will feel a small, plastic light squeeze my finger.



#### I will stand on the scale to see how much I weigh.



#### I will stand still to see how tall I am.





#### I will go to an exam room to see my doctor.





#### I am all done and I did a great job!



#### I feel ...



... about my visit to the Pediatric Specialty Center.

### I can ask questions about my visit to the child life specialist or other staff member



The questions I have are ...

### These things may help me cope better at the hospital.



### For Parents: Directions to Smilow Cancer Hospital for your visit to Yale New Haven Children's Hospital

##