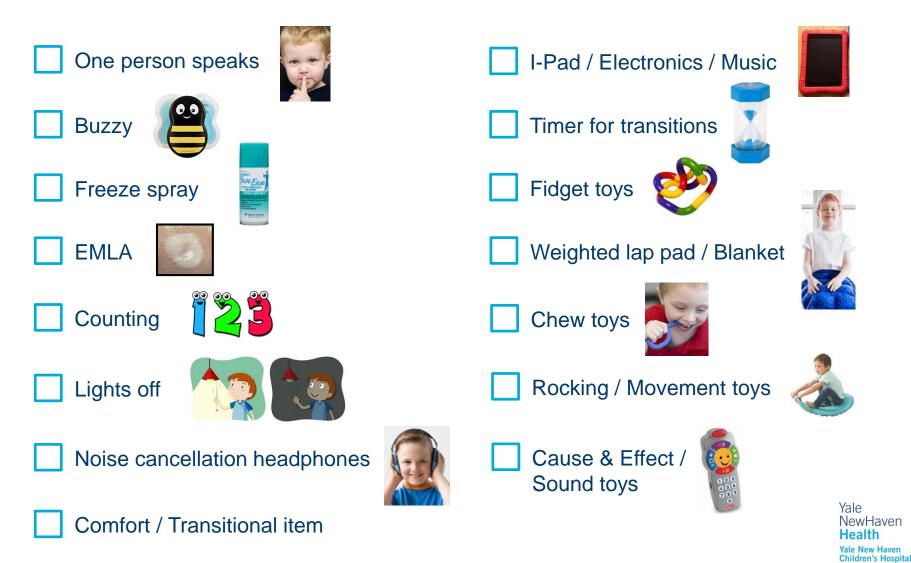

### I will go through these doors when my name is called.



#### I will go to the "weigh in" area for vitals.



#### I will sit still in the chair.



### I will feel a wrap squeeze my arm tight for a short time.





#### I will feel a thermometer touch my forehead.



#### I will feel a small, plastic light squeeze my finger.



#### I will stand on the scale to see how much I weigh.



#### I will stand still to see how tall I am.





#### I will go to an exam room to see my doctor.





#### I am all done and I did a great job!



#### I feel ...



... about my visit to the Pediatric Specialty Center.

### I can ask questions about my visit to the child life specialist or other staff member



The questions I have are ...

### These things may help me cope better at the hospital.



### For Parents: Directions to Smilow Cancer Hospital for your visit to Yale New Haven Children's Hospital

#### **Address:**

35 Park St. New Haven, CT 06510

#### **Upon your arrival:**

- Pull into the valet circle.
- You will be greeted by the valet who will issue you a valet ticket and assist you to the hospital.
- Your car will be parked in a secure lot.
- When you are ready to leave, you can return to the valet location, the valet will accept your ticket and calculate any applicable parking charges.
- Once inside the hospital, please check in at the Smilow Cancer Hospital front desk where you will be directed to your appointment.
- If you have questions or concerns regarding the check in process, please contact 203-688-2334 for assistance.