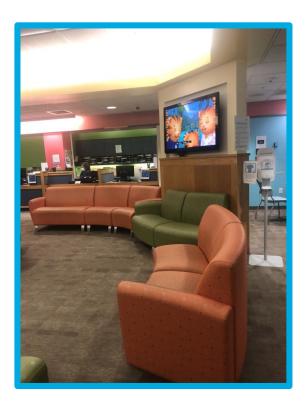

### I will wait in the waiting room.

### I can watch something on the T.V.

### I can play with the train table.