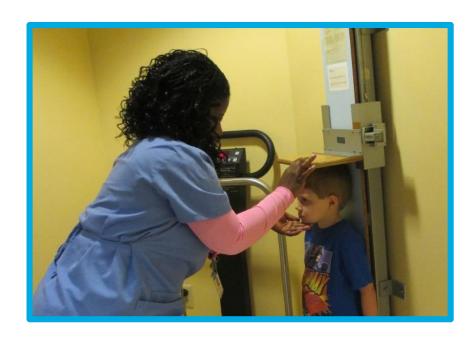

aven **Health** Yale New Haven

Yale New Haven Children's Hospital

## I will go to the Pediatric Specialty Center to check in.





#### I will check in at the desk.



### I will get a bracelet with my name and birthday on it.





### I will wait in the waiting room.





### I can watch something on the T.V.



### I can play with the train table.



### I will go through these doors when my name is called.



#### I will go to the "weigh in" area for vitals.



#### I will sit still in the chair.



### I will feel a wrap squeeze my arm tight for a short time.





#### I will feel a thermometer touch my forehead.



#### I will feel a small, plastic light squeeze my finger.



#### I will stand on the scale to see how much I weigh.



#### I will stand still to see how tall I am.





#### I will go to an exam room to see my doctor.





#### I am all done and I did a great job!



#### I feel ...



... about my visit to the Pediatric Specialty Center.

### I can ask questions about my visit to the child life specialist or other staff member



The questions I have are ...

### These things may help me cope better at the hospital.



### For Parents: Directions to Smilow Cancer Hospital for your visit to Yale New Haven Children's Hospital

#### **Address:**

35 Park St. New Haven, CT 06510

#### **Upon your arrival:**

- Pull into the valet circle.
- You will be greeted by the valet who will issue you a valet ticket and assist you to the hospital.
- Your car will be parked in a secure lot.
- When you are ready to leave, you can return to the valet location, the valet