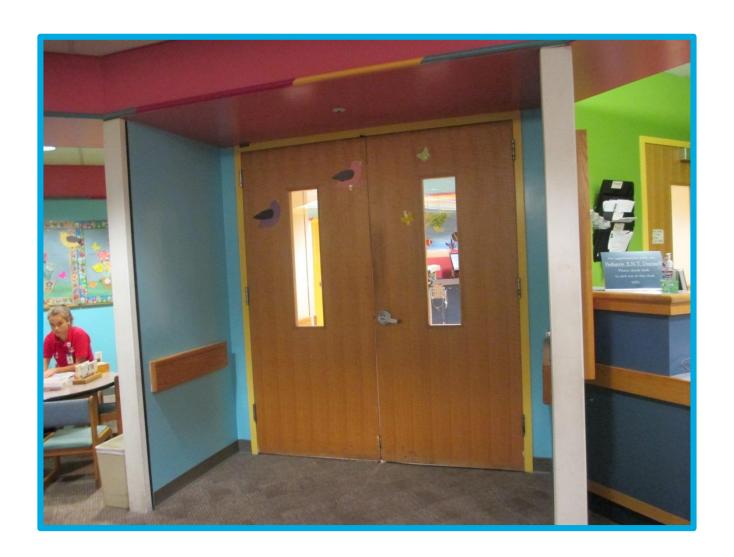

coming to Yale New Haven Children's Hospital. I will come to the Smilow entrance.



### I will get out of the car at the valet.





# This is what I will see when I come into the doors of the hospital.



Children's Hospital

#### I will check in at the front desk.



#### I will walk to the elevator.



#### I will take the elevator to the 2<sup>nd</sup> floor.







Yale NewHaven **Health** Yale New Haven

Yale New Haven Children's Hospital

## I will go to the Pediatric Specialty Center to check in.





#### I will check in at the desk.



### I will get a bracelet with my name and birthday on it.





### I will wait in the waiting room.





### I can watch something on the T.V.



### I can play with the train table.



### I will go through these doors when my name is called.



#### I will go to the "weigh in" area for vitals.



#### I will sit still in the chair.



### I will feel a wrap squeeze my arm tight for a short time.





#### I will feel a thermometer touch my forehead.



#### I will feel a small, plastic light squeeze my finger.



#### I will stand on the scale to see how much I weigh.



#### I will stand still to see how tall I am.





#### I will go to an exam room to see my doctor.





#### I am all done and I did a great job!



#### I feel ...



... about my visit to the Pediatric Specialty Center.

### I can ask questions about my visit to the child life specialist or other staff member



The questions I have are ...

### These things may help me cope better at the hospital.



### For Parents: Directions to Smilow Cancer Hospital for