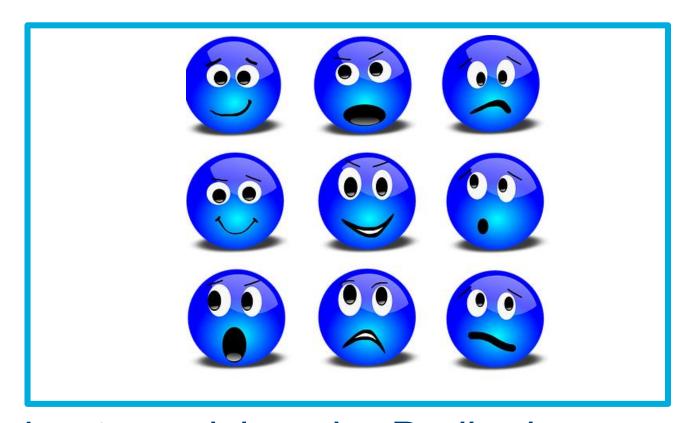

check in.





#### I will check in at the desk.



### I will get a bracelet with my name and birthday on it.





### I will wait in the waiting room.





### I can watch something on the T.V.



### I can play with the train table.



### I will go through these doors when my name is called.



#### I will go to the "weigh in" area for vitals.



#### I will sit still in the chair.



### I will feel a wrap squeeze my arm tight for a short time.





#### I will feel a thermometer touch my forehead.



#### I will feel a small, plastic light squeeze my finger.



#### I will stand on the scale to see how much I weigh.



#### I will stand still to see how tall I am.





#### I will go to an exam room to see my doctor.





#### I am all done and I did a great job!



#### I feel ...



... about my visit to the Pediatric Specialty Center.

### I can ask questions about my visit to the child life specialist or other staff member



The questions I have are ...

### These things may help me cope better at the hospital.



### For Parents: Directions to Smilow Cancer Hospital for your visit to Yale New Haven Children's Hospital

#### **Address:**

35 Park St. New Haven, CT 06510

#### **Upon your arrival:**

- Pull into the valet circle.
- You will be greeted by the valet who will issue you a valet ticket and assist you to the hospital.
- Your car will be parked in a secure lot.
- When you are ready to leave, you can return to the valet location, the valet will accept your ticket and calculate any applicable parking charges.
- Once inside the hospital, please check in at