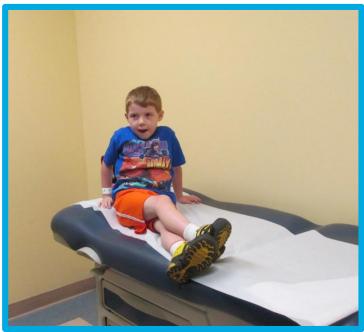

n's Hospital

## I will go to the Pediatric Specialty Center to check in.





#### I will check in at the desk.



### I will get a bracelet with my name and birthday on it.





### I will wait in the waiting room.





### I can watch something on the T.V.



### I can play with the train table.



### I will go through these doors when my name is called.



#### I will go to the "weigh in" area for vitals.



#### I will sit still in the chair.



### I will feel a wrap squeeze my arm tight for a short time.





#### I will feel a thermometer touch my forehead.



#### I will feel a small, plastic light squeeze my finger.



#### I will stand on the scale to see how much I weigh.



#### I will stand still to see how tall I am.





#### I will go to an exam room to see my doctor.





#### I am all done and I did a great job!



#### I feel ...



... about my visit to the Pediatric Specialty Center.

### I can ask questions about my visit to the child life specialist or other staff member



The questions I have are ...

### These things may help me cope better at the hospital.



### For Parents: Directions to Smilow Cancer Hospital for your visit to Yale New Haven Children's Hospital

#### **Address:**

35 Park St. New Haven, CT 06510

#### **Upon your arrival:**

- Pull into the valet circle.
- You will be greeted by the valet who will issue you a valet ticket and assist you to the hospital.
- Your car will be parked in a secure lot.
- When you are ready to leave, you can return to the valet location, the valet will accept your ticket and calculate any applicable