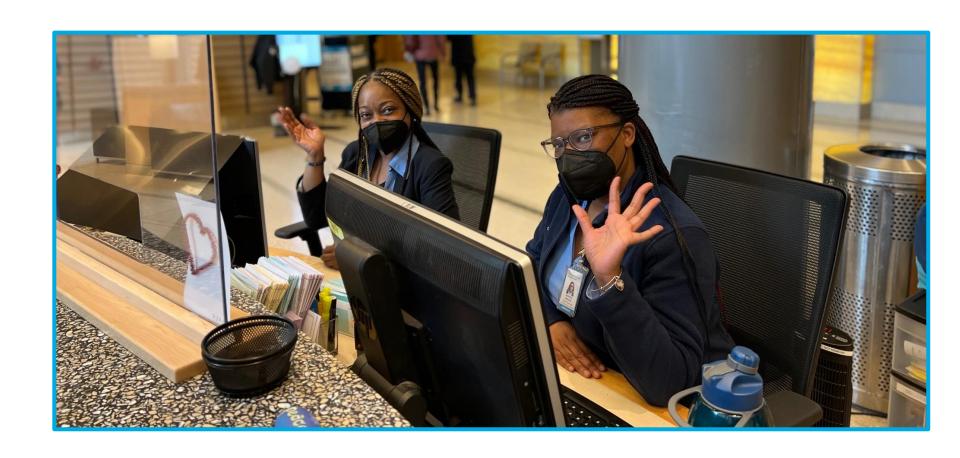

Yale
NewHaven
Health
Yale New Haven
Children's Hospital

# Pediatric Specialty Center: York St. Campus Social Story

Resource Developed by the Child Life Program Yale New Haven Children's Hospital

### I will be coming to Yale New Haven Children's Hospital. I will come to the Smilow entrance.



### I will get out of the car at the valet.





# This is what I will see when I come into the doors of the hospital.



Children's Hospital

#### I will check in at the front desk.



#### I will walk to the elevator.



#### I will take the elevator to the 2<sup>nd</sup> floor.







Yale NewHaven **Health** Yale New Haven

Yale New Haven Children's Hospital

## I will go to the Pediatric Specialty Center to check in.





#### I will check in at the desk.



### I will get a bracelet with my name and birthday on it.





### I will wait in the waiting room.





### I can watch something on the T.V.



### I can play with the train table.



### I will go through these doors when my name is called.



#### I will go to the "weigh in" area for vitals.



#### I will sit still in the chair.



### I will feel a wrap squeeze my arm tight for a short time.





#### I will feel a thermometer touch my forehead.



#### I will feel a small, plastic light squeeze my finge