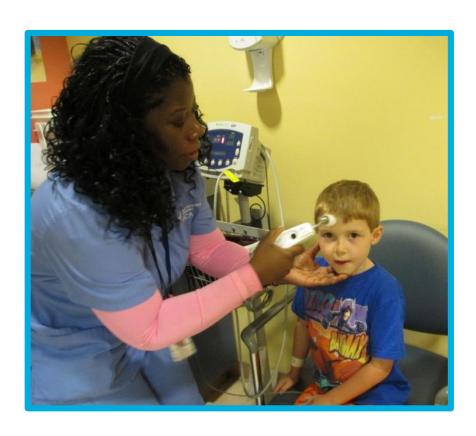

dren's Hospital

#### I will check in at the front desk.



#### I will walk to the elevator.



#### I will take the elevator to the 2<sup>nd</sup> floor.







Yale NewHaven **Health** Yale New Haven

Yale New Haven Children's Hospital

## I will go to the Pediatric Specialty Center to check in.





#### I will check in at the desk.



### I will get a bracelet with my name and birthday on it.





### I will wait in the waiting room.





### I can watch something on the T.V.



### I can play with the train table.



### I will go through these doors when my name is called.



#### I will go to the "weigh in" area for vitals.



#### I will sit still in the chair.



### I will feel a wrap squeeze my arm tight for a short time.





#### I will feel a thermometer touch my forehead.



#### I will feel a small, plastic light squeeze my finger.



#### I will stand on the scale to see how much I weigh.



#### I will stand still to see how tall I am.





#### I will go to an exam room to see my doctor.





#### I am all done and I did a great job!



#### I feel ...



... about my visit to the Pediatric Specialty Center.

### I can ask questions about my visit to the child life specialist or other staff member



The questions I have are ...

### These things may help me cope better at the hospital.



### For Parents: Directions to Smilow Cancer Hospital for your visit to Yale New Haven Children's Hospital

#### **Address:**

35 Park St. New Haven, CT 06510

#### **Upon your arrival:**

- Pull into the valet circle.
- You will be greeted by the valet who will issue