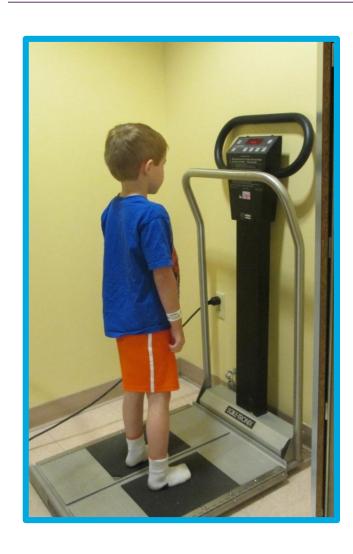

vator to the 2<sup>nd</sup> floor.







Yale NewHaven **Health** Yale New Haven

Yale New Haven Children's Hospital

## I will go to the Pediatric Specialty Center to check in.





#### I will check in at the desk.



### I will get a bracelet with my name and birthday on it.





### I will wait in the waiting room.





### I can watch something on the T.V.



### I can play with the train table.



### I will go through these doors when my name is called.



#### I will go to the "weigh in" area for vitals.



#### I will sit still in the chair.



### I will feel a wrap squeeze my arm tight for a short time.





#### I will feel a thermometer touch my forehead.



#### I will feel a small, plastic light squeeze my finger.



#### I will stand on the scale to see how much I weigh.



#### I will stand still to see how tall I am.





#### I will go to an exam room to see my doctor.





#### I am all done and I did a great job!



#### I feel ...



... about my visit to the Pediatric Specialty Center.

### I can ask questions about my visit to the child life specialist or other staff member



The questions I have are ...

### These things may help me cope better at the hospital.



### For Parents: Directions to Smilow Cancer Hospital for your visit to Yale New Haven Children's Hospital

#### **Address:**

35 Park St. New Haven, CT 06510

#### **Upon your arrival:**

- Pull into the valet circle.
- You will be greeted by the valet who will issue you a valet ticket and assist you to the hospital.
- Your car will be parked in a secure lot.
- When you are ready to lea