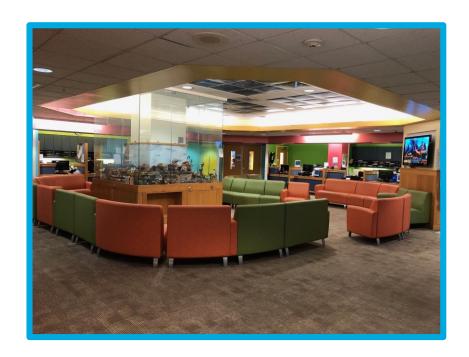

c Specialty Center: York St. Campus Social Story

Resource Developed by the Child Life Program Yale New Haven Children's Hospital

### I will be coming to Yale New Haven Children's Hospital. I will come to the Smilow entrance.



### I will get out of the car at the valet.





# This is what I will see when I come into the doors of the hospital.



Children's Hospital

#### I will check in at the front desk.



#### I will walk to the elevator.



#### I will take the elevator to the 2<sup>nd</sup> floor.







Yale NewHaven **Health** Yale New Haven

Yale New Haven Children's Hospital

## I will go to the Pediatric Specialty Center to check in.





#### I will check in at the desk.



### I will get a bracelet with my name and birthday on it.





### I will wait in the waiting room.





### I can watch something on the T.V.



### I can play with the train table.



### I will go through these doors when my name is called.



#### I will go to the "weigh in" area for vitals.



#### I will sit still in the chair.



### I will feel a wrap squeeze my arm tight for a short time.





#### I will feel a thermometer touch my forehead.



#### I will feel a small, plastic light squeeze my finger.



#### I will stand on the scale to see how much I weigh.



#### I will stand still to see how tall I am.





#### I will go to an exam room to see my doctor.





#### I am all done and I did a great job!



#### I feel ...



... about my visit to the Pediatric Specialty Center.

### I can ask questions about my visit to the child life specialist or other staff member



The