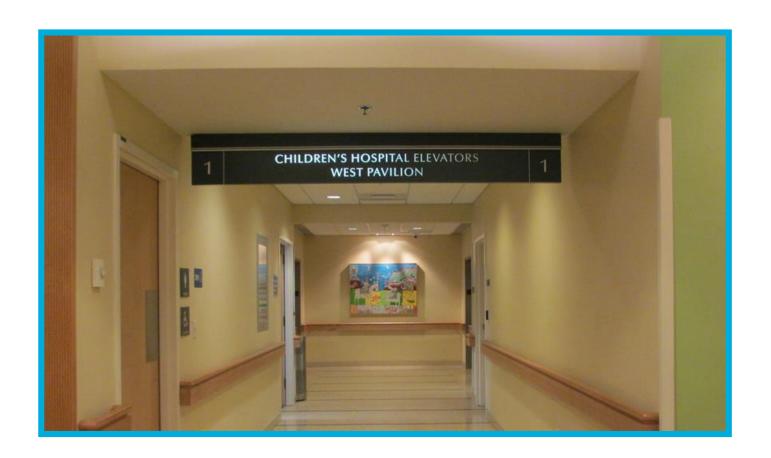

Yale
NewHaven
Health
Yale New Haven
Children's Hospital

# Pediatric Specialty Center: York St. Campus Social Story

Resource Developed by the Child Life Program Yale New Haven Children's Hospital

### I will be coming to Yale New Haven Children's Hospital. I will come to the Smilow entrance.



### I will get out of the car at the valet.





# This is what I will see when I come into the doors of the hospital.



Children's Hospital

#### I will check in at the front desk.



#### I will walk to the elevator.



#### I will take the elevator to the 2<sup>nd</sup> floor.







Yale NewHaven **Health** Yale New Haven

Yale New Haven Children's Hospital

## I will go to the Pediatric Specialty Center to check in.





#### I will check in at the desk.



### I will get a bracelet with my name and birthday on it.





### I will wait in the waiting room.





### I can watch something on the T.V.



### I can play with the train table.



### I will go through these doors when my name is called.



#### I will go to the "weigh in" area for vitals.



#### I will sit still in the chair.



### I will feel a wrap squeeze my arm tight for a short time.





#### I will feel a thermometer touch my forehead.



#### I will feel a small, plastic light squeeze my finger.



#### I will stand on the scale