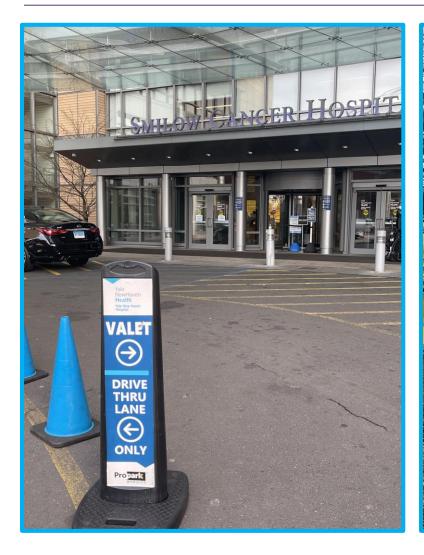

### I will get out of the car at the valet.

#### **Upon your arrival:**

- Pull into the valet circle.
- You will be greeted by the valet who will issue you a valet ticket and assist you to the hospital.
- Your car will be parked in a secure lot.
- When you are ready to leave, you can return to the valet location, the valet will accept your ticket and calculate any applicable parking charges.
- Once inside the hospital, please check in at the Smilow Cancer Hospital front desk where you will be directed to your appointment.
- If you have questions or concerns regarding the check in process, please contact 203-688-2334 for assistance.