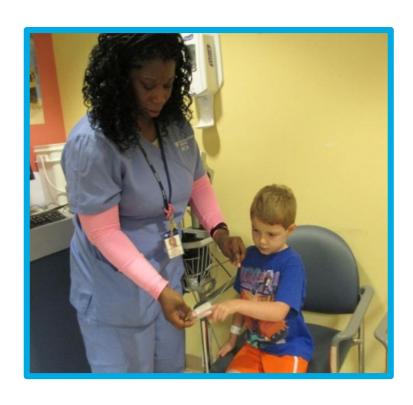

### I will feel a wrap squeeze my arm tight for a short time.

#### I will feel a thermometer touch my forehead.

#### I will feel a small, plastic light squeeze my finger.