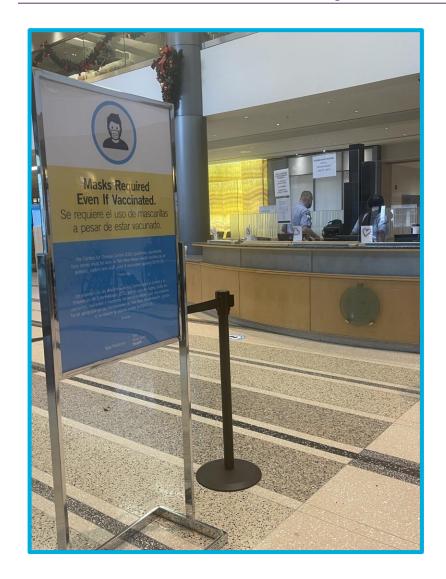

# This is what I will see when I come into the doors of the hospital.

Children's Hospital