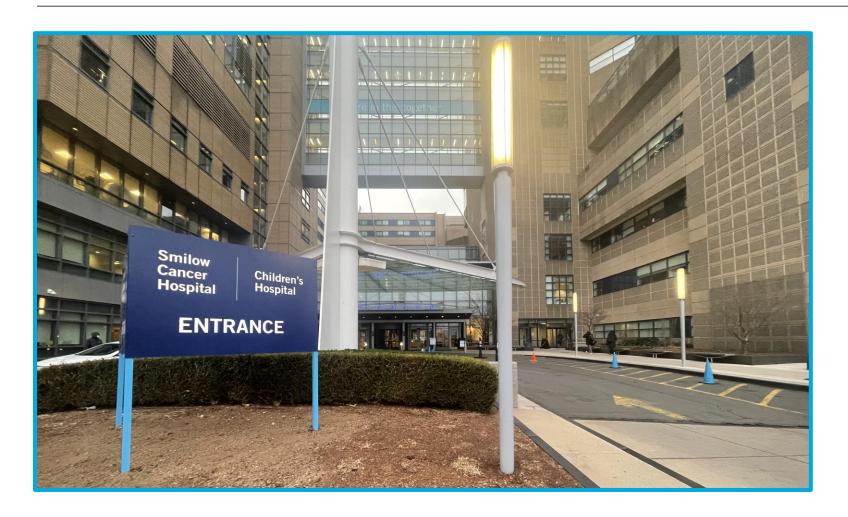

### I will be coming to Yale New Haven Children's Hospital. I will come to the Smilow entrance.