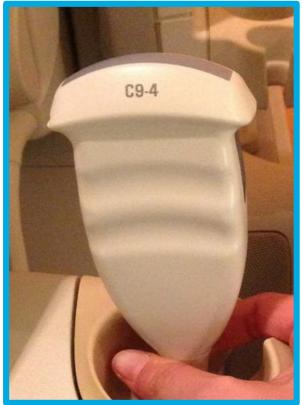

the doors of the hospital.



Children's Hospital

#### I will check in at the front desk.



#### I will take the elevator to the 2<sup>nd</sup> floor.







Yale NewHaven **Health** 

Yale New Haven Children's Hospital

## I will go to the Pediatric Specialty Center to check in.





#### I will check in at this desk.



### I will get a bracelet with my name and birthday on it.





#### I will wait in the waiting room.





#### I can watch something on the T.V.



#### I can play with the train table.



### I will go through these doors when my name is called.



### I will walk down the hallway.



#### I will go to a room to have special pictures taken.



#### I will lay on a bed for my pictures.



#### This is the camera's wand that takes pictures of the inside of my body.





#### I see the ultrasound computer screen.



#### I see jelly on the camera wand.





### I feel the wand press against my skin to take a picture. It will feel cold and slippery.



### The jelly will be wiped off when the pictures are all done.



#### I am all done and I did a great job!



#### I feel ...



... about my ultrasound.

### I can ask questions about my visit to the child life specialist or other staff member



The questions I have are ...

### These things may help me cope better at the hospital.



### For Parents: Directions to Smilow Cancer Hospital for your visit to Yale New Haven Children's Hospital

#### **Address:**

35 Park St. New Haven, CT 06510

#### **Upon your arrival:**

- Pull into the valet circle.
- You will be greeted by the valet who will issue you