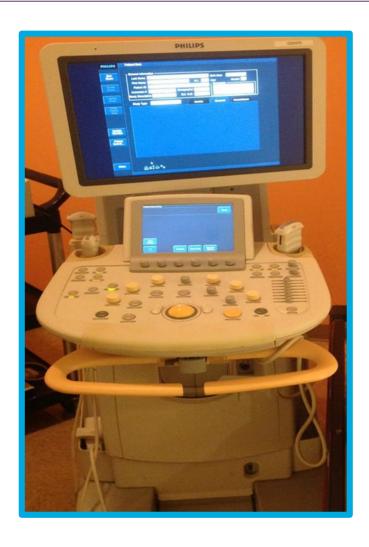

ital

#### I will check in at the front desk.



#### I will take the elevator to the 2<sup>nd</sup> floor.







Yale NewHaven **Health** 

Yale New Haven Children's Hospital

## I will go to the Pediatric Specialty Center to check in.





#### I will check in at this desk.



### I will get a bracelet with my name and birthday on it.





#### I will wait in the waiting room.





#### I can watch something on the T.V.



#### I can play with the train table.



### I will go through these doors when my name is called.



### I will walk down the hallway.



#### I will go to a room to have special pictures taken.



#### I will lay on a bed for my pictures.



#### This is the camera's wand that takes pictures of the inside of my body.





#### I see the ultrasound computer screen.



#### I see jelly on the camera wand.





### I feel the wand press against my skin to take a picture. It will feel cold and slippery.



### The jelly will be wiped off when the pictures are all done.



#### I am all done and I did a great job!



#### I feel ...



... about my ultrasound.

### I can ask questions about my visit to the child life specialist or other staff member



The questions I have are ...

### These things may help me cope better at the hospital.



### For Parents: Directions to Smilow Cancer Hospital for your visit to Yale New Haven Children's Hospital

#### **Address:**

35 Park St. New Haven, CT 06510

#### **Upon your arrival:**

- Pull into the valet circle.
- You will be greeted by the valet who will issue you a valet ticket and assist you to the hospital.