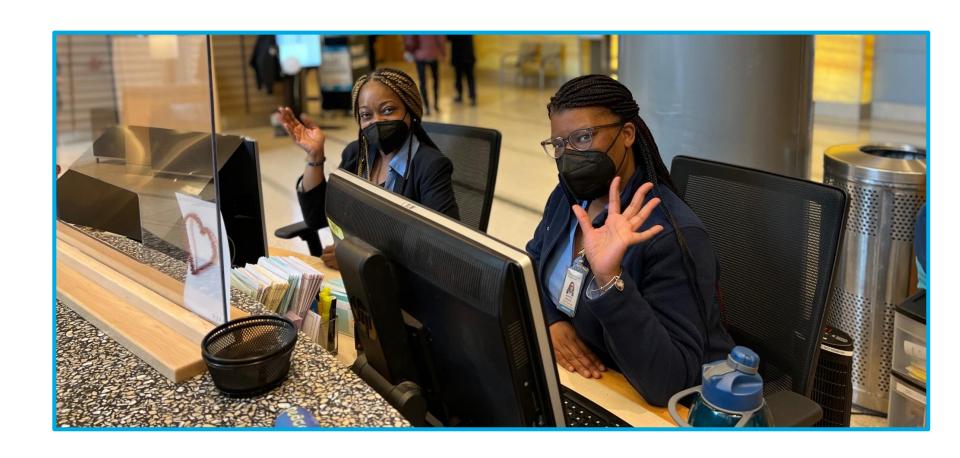

Yale
NewHaven
Health
Yale New Haven
Children's Hospital

# Ultrasound: York St. Campus Social Story

Resource Developed by the Child Life Program Yale New Haven Children's Hospital

### I will be coming to Yale New Haven Children's Hospital. I will come to the Smilow entrance.



### I will get out of the car at the valet.





# This is what I will see when I come into the doors of the hospital.



Children's Hospital

#### I will check in at the front desk.



#### I will take the elevator to the 2<sup>nd</sup> floor.







Yale NewHaven **Health** 

Yale New Haven Children's Hospital

## I will go to the Pediatric Specialty Center to check in.





#### I will check in at this desk.



### I will get a bracelet with my name and birthday on it.





#### I will wait in the waiting room.





#### I can watch something on the T.V.



#### I can play with the train table.



### I will go through these doors when my name is called.



### I will walk down the hallway.



#### I will go to a room to have special pictures taken.



#### I will lay on a bed for my pictures.



#### This is the camera's wand that takes pictures of the inside of my body.





#### I see the ultrasound computer screen.



#### I see jelly on the camera wand.





###