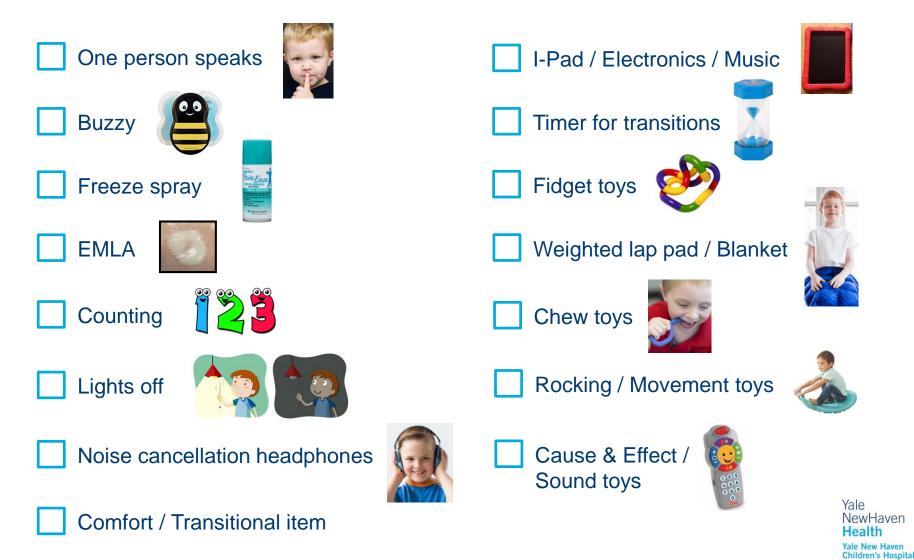

ll go through these doors when my name is called.



### I will walk down the hallway.



#### I will go to a room to have special pictures taken.



#### I will lay on a bed for my pictures.



#### This is the camera's wand that takes pictures of the inside of my body.





#### I see the ultrasound computer screen.



#### I see jelly on the camera wand.





### I feel the wand press against my skin to take a picture. It will feel cold and slippery.



### The jelly will be wiped off when the pictures are all done.



#### I am all done and I did a great job!



#### I feel ...



... about my ultrasound.

### I can ask questions about my visit to the child life specialist or other staff member



The questions I have are ...

### These things may help me cope better at the hospital.



### For Parents: Directions to Smilow Cancer Hospital for your visit to Yale New Haven Children's Hospital

#### **Address:**

35 Park St. New Haven, CT 06510

#### **Upon your arrival:**

- Pull into the valet circle.
- You will be greeted by the valet who will issue you a valet ticket and assist you to the hospital.
- Your car will be parked in a secure lot.
- When you are ready to leave, you can return to the valet location, the valet will accept your ticket and calculate any applicable parking charges.
- Once inside the hospital, please check in at the Smilow Cancer Hospital front desk where you will be directed to your appointment.
- If you have questions or concerns regarding the check in process, please contact 203-688-2334 for assistance.