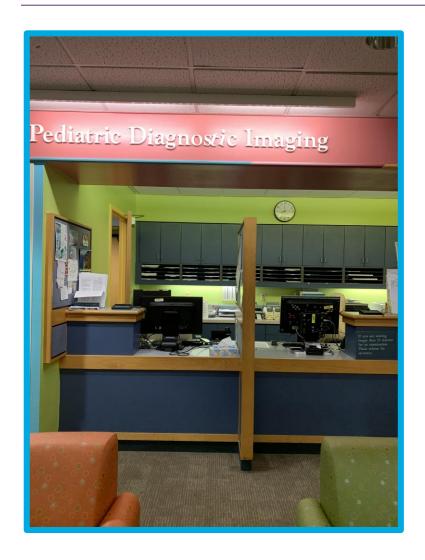

## I will go to the Pediatric Specialty Center to check in.

#### I will check in at this desk.