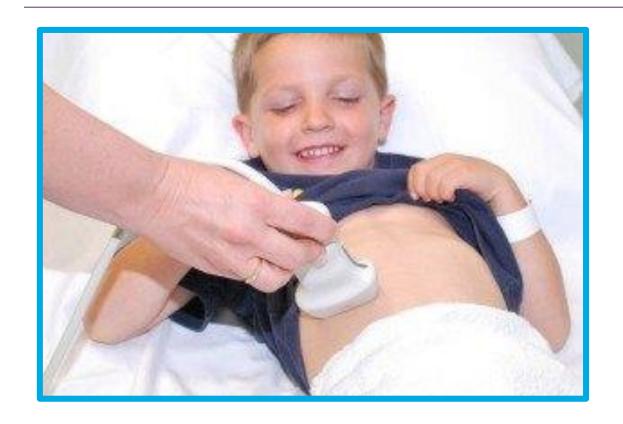

#### I will lay on a bed for my pictures.

### I feel the wand press against my skin to take a picture. It will feel cold and slippery.