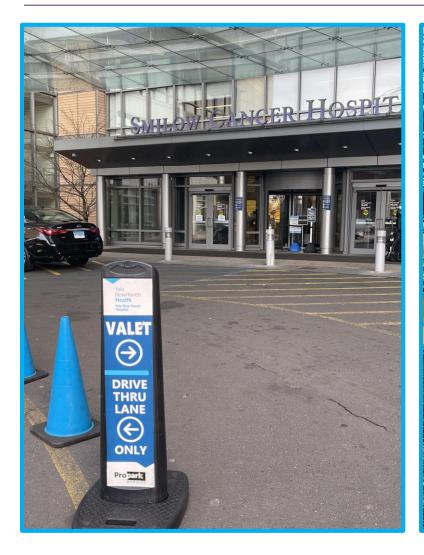

Yale
NewHaven
Health
Yale New Haven
Children's Hospital

# Ultrasound: York St. Campus Social Story

Resource Developed by the Child Life Program Yale New Haven Children's Hospital

### I will be coming to Yale New Haven Children's Hospital. I will come to the Smilow entrance.



### I will get out of the car at the valet.





# This is what I will see when I come into the doors of the hospital.



Children's Hospital

#### I will check in at the front desk.



#### I will take the elevator to the 2<sup>nd</sup> floor.







Yale NewHaven **Health** 

Yale New Haven Children's Hospital

## I will go to the Pediatric Specialty Center to check in.





#### I will check in at this desk.



### I will get a bracelet with my name and birthday on it.





#### I will wait in the waiting room.





#### I can watch something on the T.V.



#### I can play with the train table.



### I will go through these doors when my name is called.



### I will walk down the hallway.



#### I will go to a room to have special pictures taken.



#### I will lay on a bed for my pictures.



#### This is the camera's wand tha