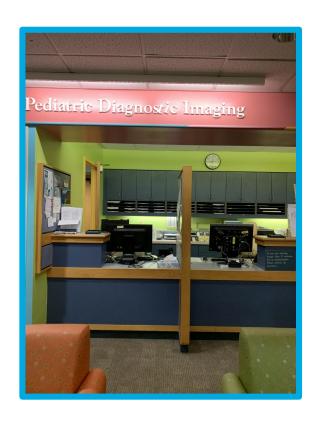

## I will go to the Pediatric Specialty Center to check in.

#### I will check in at this desk.