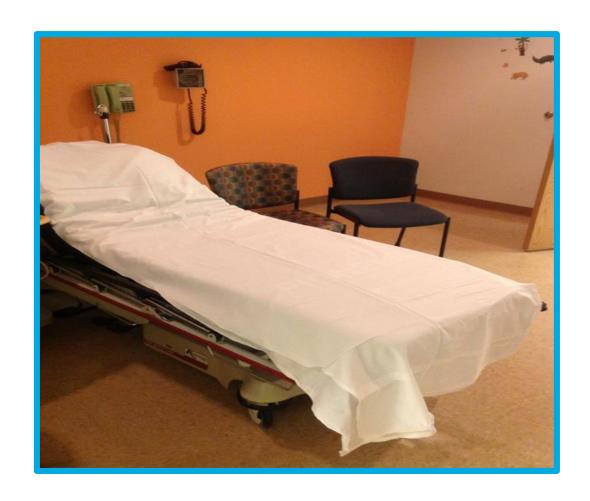

l get out of the car at the valet.





# This is what I will see when I come into the doors of the hospital.



Children's Hospital

#### I will check in at the front desk.



#### I will take the elevator to the 2<sup>nd</sup> floor.







Yale NewHaven **Health** 

Yale New Haven Children's Hospital

## I will go to the Pediatric Specialty Center to check in.





#### I will check in at this desk.



### I will get a bracelet with my name and birthday on it.





#### I will wait in the waiting room.





#### I can watch something on the T.V.



#### I can play with the train table.



### I will go through these doors when my name is called.



### I will walk down the hallway.



#### I will go to a room to have special pictures taken.



#### I will lay on a bed for my pictures.



#### This is the camera's wand that takes pictures of the inside of my body.





#### I see the ultrasound computer screen.



#### I see jelly on the camera wand.





### I feel the wand press against my skin to take a picture. It will feel cold and slippery.



### The jelly will be wiped off when the pictures are all done.



#### I am all done and I did a great job!



#### I feel ...



... about my ultrasound.

### I can ask questions about my visit to the child life specialist or other staff member



The questions I have are ...

### These things may help me cope better at the hospital.



### For Parents: Directions to Smilow Cancer Hospital for your visit to Yale New Haven Children's Hospital

#### **Address:**

35 Park St. New Haven, CT 06510

#### **Upon your arrival:**

-