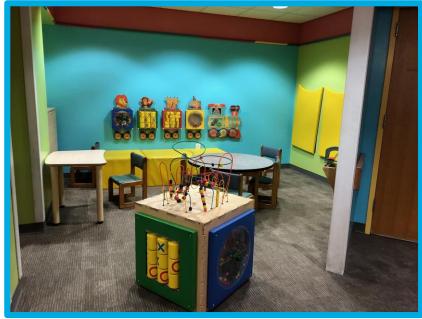

NewHaven
Health
Yale New Haven
Children's Hospital

# Ultrasound: York St. Campus Social Story

Resource Developed by the Child Life Program Yale New Haven Children's Hospital

### I will be coming to Yale New Haven Children's Hospital. I will come to the Smilow entrance.



### I will get out of the car at the valet.





# This is what I will see when I come into the doors of the hospital.



Children's Hospital

#### I will check in at the front desk.



#### I will take the elevator to the 2<sup>nd</sup> floor.







Yale NewHaven **Health** 

Yale New Haven Children's Hospital

## I will go to the Pediatric Specialty Center to check in.





#### I will check in at this desk.



### I will get a bracelet with my name and birthday on it.





#### I will wait in the waiting room.





#### I can watch something on the T.V.



#### I can play with the train table.



### I will go through these doors when my name is called.



### I will walk down the hallway.



#### I will go to a room to have special pictures taken.



#### I will lay on a bed for my pictures.



#### This is the camera's wand that takes pictures of the inside of my body.





#### I see the ultrasound computer screen.



#### I see jelly on the camera wand.





### I feel the wand press against my skin to take a picture. It will feel cold and slippery.



### The jelly will be wiped off when the pictures are all done.



#### I am all done and I did a great job!



#### I feel ...



... about my ultrasound.

### I can ask questions about my visit to the child life specialist or other staff member