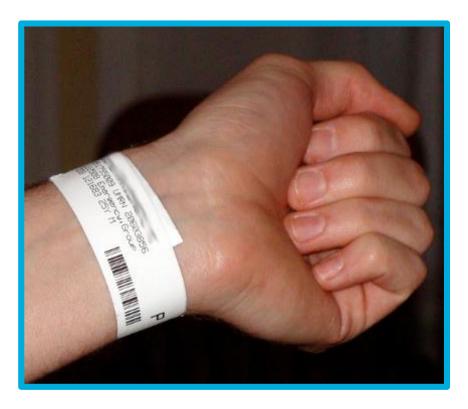

Yale
NewHaven
Health
Yale New Haven
Children's Hospital

# Ultrasound: York St. Campus Social Story

Resource Developed by the Child Life Program Yale New Haven Children's Hospital

### I will be coming to Yale New Haven Children's Hospital. I will come to the Smilow entrance.



### I will get out of the car at the valet.





# This is what I will see when I come into the doors of the hospital.



Children's Hospital

#### I will check in at the front desk.



#### I will take the elevator to the 2<sup>nd</sup> floor.







Yale NewHaven **Health** 

Yale New Haven Children's Hospital

## I will go to the Pediatric Specialty Center to check in.





#### I will check in at this desk.



### I will get a bracelet with my name and birthday on it.





#### I will wait in the waiting room.





#### I can watch something on the T.V.



#### I can play with the train table.



### I will go through these doors when my name is called.



### I will walk down the hallway.



#### I will go to a room to have special pictures taken.



#### I will lay on a bed for my pictures.



#### This is the camera's wand that takes pictures of the inside of my body.





#### I see the ultrasound computer screen.



#### I see jelly on the camera wand.





### I feel the wand press against my skin to take a picture. It will feel cold and slippery.



### The jelly will be wiped off when the pictures are all done.



#### I am all done and I did a great job!



#### I feel ...



... about my ultrasound.

### I can ask questions about my visit to the