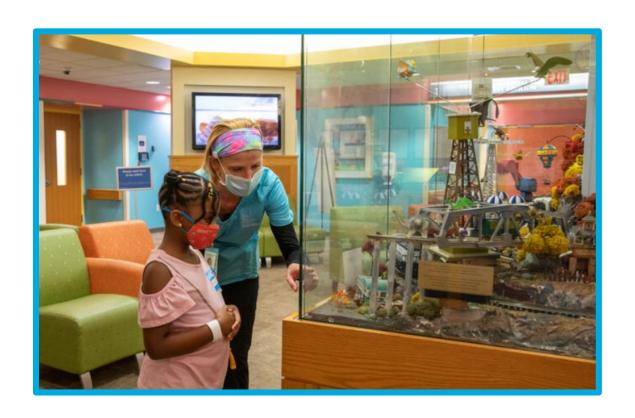

Social Story

Resource Developed by the Child Life Program Yale New Haven Children's Hospital

### I will be coming to Yale New Haven Children's Hospital. I will come to the Smilow entrance.



### I will get out of the car at the valet.





# This is what I will see when I come into the doors of the hospital.



Children's Hospital

#### I will check in at the front desk.



#### I will take the elevator to the 2<sup>nd</sup> floor.







Yale NewHaven **Health** 

Yale New Haven Children's Hospital

## I will go to the Pediatric Specialty Center to check in.





#### I will check in at this desk.



### I will get a bracelet with my name and birthday on it.





#### I will wait in the waiting room.





#### I can watch something on the T.V.



#### I can play with the train table.



### I will go through these doors when my name is called.



### I will walk down the hallway.



#### I will go to a room to have special pictures taken.



#### I will lay on a bed for my pictures.



#### This is the camera's wand that takes pictures of the inside of my body.





#### I see the ultrasound computer screen.



#### I see jelly on the camera wand.





### I feel the wand press against my skin to take a picture. It will feel cold and slippery.



### The jelly will be wiped off when the pictures are all done.



#### I am all done and I did a great job!



#### I feel ...



... about my ultrasound.

### I can ask questions about my visit to the child life specialist or other staff member



The questions I have are ...

### These things may help me cope better at the h