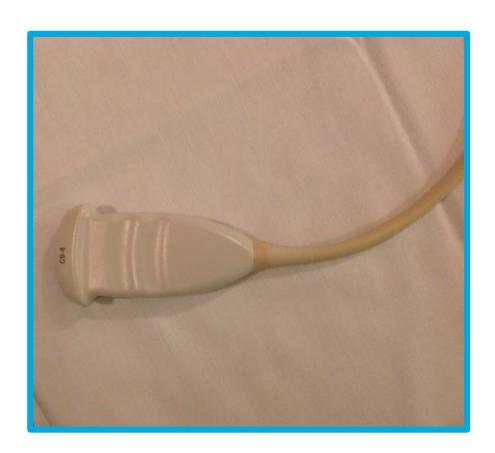

to the doors of the hospital.



Children's Hospital

#### I will check in at the front desk.



#### I will take the elevator to the 2<sup>nd</sup> floor.







Yale NewHaven **Health** 

Yale New Haven Children's Hospital

## I will go to the Pediatric Specialty Center to check in.





#### I will check in at this desk.



### I will get a bracelet with my name and birthday on it.





#### I will wait in the waiting room.





#### I can watch something on the T.V.



#### I can play with the train table.



### I will go through these doors when my name is called.



### I will walk down the hallway.



#### I will go to a room to have special pictures taken.



#### I will lay on a bed for my pictures.



#### This is the camera's wand that takes pictures of the inside of my body.





#### I see the ultrasound computer screen.



#### I see jelly on the camera wand.





### I feel the wand press against my skin to take a picture. It will feel cold and slippery.



### The jelly will be wiped off when the pictures are all done.



#### I am all done and I did a great job!



#### I feel ...



... about my ultrasound.

### I can ask questions about my visit to the child life specialist or other staff member



The questions I have are ...

### These things may help me cope better at the hospital.



### For Parents: Directions to Smilow Cancer Hospital for your visit to Yale New Haven Children's Hospital

#### **Address:**

35 Park St. New Haven, CT 06510

#### **Upon your arrival:**

- Pull into the valet circle.
- You will be greeted by the valet who will issue yo