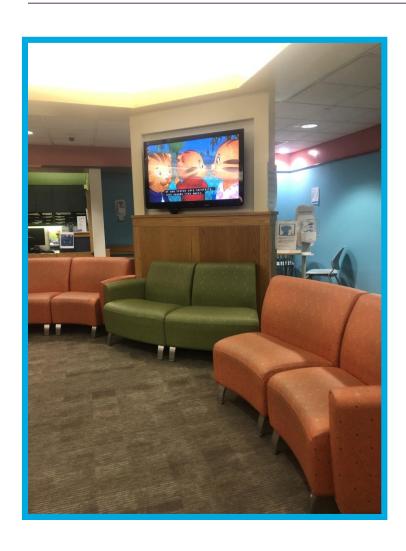

Hospital

# Ultrasound: York St. Campus Social Story

Resource Developed by the Child Life Program Yale New Haven Children's Hospital

### I will be coming to Yale New Haven Children's Hospital. I will come to the Smilow entrance.



### I will get out of the car at the valet.





# This is what I will see when I come into the doors of the hospital.



Children's Hospital

#### I will check in at the front desk.



#### I will take the elevator to the 2<sup>nd</sup> floor.







Yale NewHaven **Health** 

Yale New Haven Children's Hospital

## I will go to the Pediatric Specialty Center to check in.





#### I will check in at this desk.



### I will get a bracelet with my name and birthday on it.





#### I will wait in the waiting room.





#### I can watch something on the T.V.



#### I can play with the train table.



### I will go through these doors when my name is called.



### I will walk down the hallway.



#### I will go to a room to have special pictures taken.



#### I will lay on a bed for my pictures.



#### This is the camera's wand that takes pictures of the inside of my body.





#### I see the ultrasound computer screen.



#### I see jelly on the camera wand.





### I feel the wand press against my skin to take a picture. It will feel cold and slippery.



### The jelly will be wiped off when the pictures are all done.



#### I am all done and I did a great job!



#### I feel ...



... about my ultrasound.

### I can ask questions about my visit to the child life specialist or other staff member



The questions I have are ...

### Thes