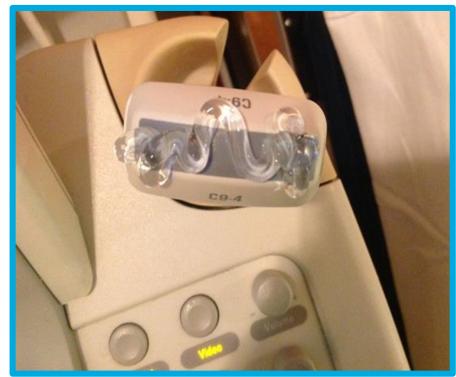

sk.



#### I will take the elevator to the 2<sup>nd</sup> floor.







Yale NewHaven **Health** 

Yale New Haven Children's Hospital

## I will go to the Pediatric Specialty Center to check in.





#### I will check in at this desk.



### I will get a bracelet with my name and birthday on it.





#### I will wait in the waiting room.





#### I can watch something on the T.V.



#### I can play with the train table.



### I will go through these doors when my name is called.



### I will walk down the hallway.



#### I will go to a room to have special pictures taken.



#### I will lay on a bed for my pictures.



#### This is the camera's wand that takes pictures of the inside of my body.





#### I see the ultrasound computer screen.



#### I see jelly on the camera wand.





### I feel the wand press against my skin to take a picture. It will feel cold and slippery.



### The jelly will be wiped off when the pictures are all done.



#### I am all done and I did a great job!



#### I feel ...



... about my ultrasound.

### I can ask questions about my visit to the child life specialist or other staff member



The questions I have are ...

### These things may help me cope better at the hospital.



### For Parents: Directions to Smilow Cancer Hospital for your visit to Yale New Haven Children's Hospital

#### **Address:**

35 Park St. New Haven, CT 06510

#### **Upon your arrival:**

- Pull into the valet circle.
- You will be greeted by the valet who will issue you a valet ticket and assist you to the hospital.
- Your car will be parked in a secure lot