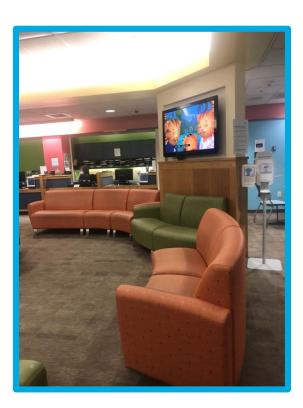

#### I will wait in the waiting room.

#### I can watch something on the T.V.

#### I can play with the train table.