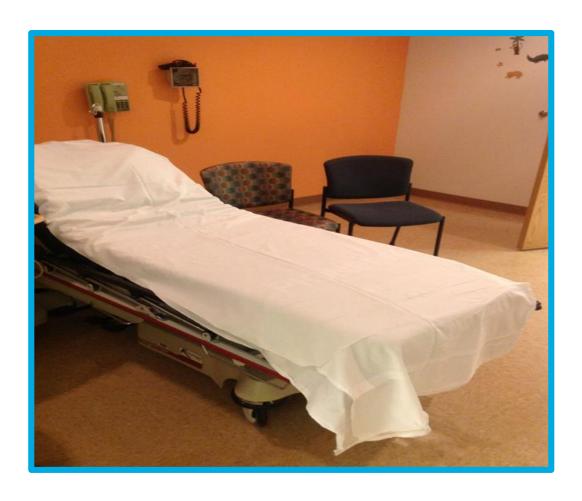

ill come to the Smilow entrance.



### I will get out of the car at the valet.





# This is what I will see when I come into the doors of the hospital.



Children's Hospital

#### I will check in at the front desk.



#### I will take the elevator to the 2<sup>nd</sup> floor.







Yale NewHaven **Health** 

Yale New Haven Children's Hospital

## I will go to the Pediatric Specialty Center to check in.





#### I will check in at this desk.



### I will get a bracelet with my name and birthday on it.





#### I will wait in the waiting room.





#### I can watch something on the T.V.



#### I can play with the train table.



### I will go through these doors when my name is called.



### I will walk down the hallway.



#### I will go to a room to have special pictures taken.



#### I will lay on a bed for my pictures.



#### This is the camera's wand that takes pictures of the inside of my body.





#### I see the ultrasound computer screen.



#### I see jelly on the camera wand.





### I feel the wand press against my skin to take a picture. It will feel cold and slippery.



### The jelly will be wiped off when the pictures are all done.



#### I am all done and I did a great job!



#### I feel ...



... about my ultrasound.

### I can ask questions about my visit to the child life specialist or other staff member



The questions I have are ...

### These things may help me cope better at the hospital.



### For Parents: Directions to Smilow Cancer Hospital for your visit to Yale New Haven Children's Hospital

#### **Address:**

35 Park St. New Hav