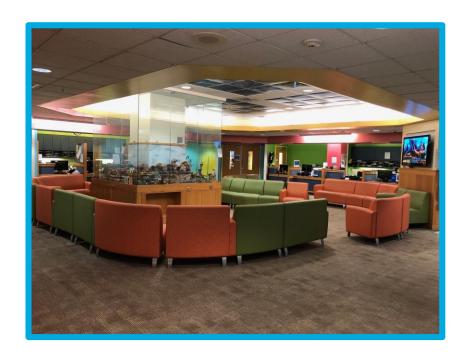

le
NewHaven
Health
Yale New Haven
Children's Hospital

# Ultrasound: York St. Campus Social Story

Resource Developed by the Child Life Program Yale New Haven Children's Hospital

### I will be coming to Yale New Haven Children's Hospital. I will come to the Smilow entrance.



### I will get out of the car at the valet.





# This is what I will see when I come into the doors of the hospital.



Children's Hospital

#### I will check in at the front desk.



#### I will take the elevator to the 2<sup>nd</sup> floor.







Yale NewHaven **Health** 

Yale New Haven Children's Hospital

## I will go to the Pediatric Specialty Center to check in.





#### I will check in at this desk.



### I will get a bracelet with my name and birthday on it.





#### I will wait in the waiting room.





#### I can watch something on the T.V.



#### I can play with the train table.



### I will go through these doors when my name is called.



### I will walk down the hallway.



#### I will go to a room to have special pictures taken.



#### I will lay on a bed for my pictures.



#### This is the camera's wand that takes pictures of the inside of my body.





#### I see the ultrasound computer screen.



#### I see jelly on the camera wand.





### I feel the wand press against my skin to take a picture. It will feel cold and slippery.



### The jelly will be wiped off when the pictures are all done.



#### I am all done and I did a great job!



#### I feel ...



... about my ultrasound.

### I can ask questions about my visit to the child life specialist or other staff memb