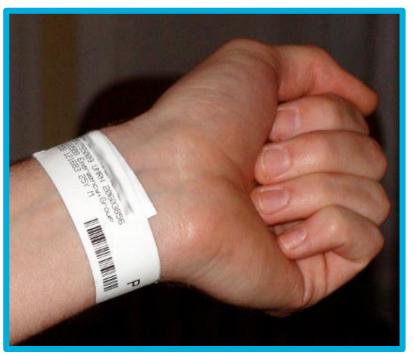

Yale
NewHaven
Health
Yale New Haven
Children's Hospital

# X-Ray York St. Campus Social Story

Resource Developed by the Child Life Program Yale New Haven Children's Hospital

### I will be coming to Yale New Haven Children's Hospital. I will come to the Smilow entrance.



#### I will get out of the car at the valet.





### This is what I will see when I come into the doors of the hospital.



#### I will check in at the front desk.



#### I will walk to the elevator.



#### I will take the elevator to the 2<sup>nd</sup> floor.







### I will go to the Pediatric Specialty Center to check in.





#### I will check in at this desk.



# I will get a bracelet with my name and birthday on it.





#### I will wait in the waiting room.





#### I can watch something on the T.V.



### I can play with the train table.



### I will go through these doors when my name is called.



### I will walk down the hallway.



#### I will go to the X-Ray camera room.





#### I will meet a child life specialist.



A child life specialist helps me learn about my pictures and makes my X-Rays easier.

### I will see my caregiver put on special clothes.



### I will hold still while the light shines on my body.



### I will hold still while the camera takes my pictures.



# The camera does not touch me. X-Ray pictures do not hurt.



#### I am all done and I did a great job!



#### I feel ...



... about my X-Ray pictures.

### I can ask questions about my visit to the child life speciali