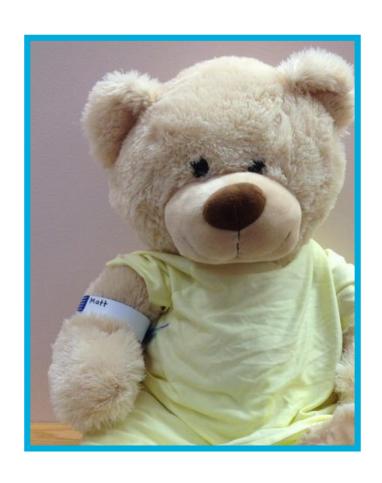

Yale
NewHaven
Health
Yale New Haven
Children's Hospital

# X-Ray York St. Campus Social Story

Resource Developed by the Child Life Program Yale New Haven Children's Hospital

### I will be coming to Yale New Haven Children's Hospital. I will come to the Smilow entrance.



#### I will get out of the car at the valet.





### This is what I will see when I come into the doors of the hospital.



#### I will check in at the front desk.



#### I will walk to the elevator.



#### I will take the elevator to the 2<sup>nd</sup> floor.







### I will go to the Pediatric Specialty Center to check in.





#### I will check in at this desk.



# I will get a bracelet with my name and birthday on it.





#### I will wait in the waiting room.





#### I can watch something on the T.V.



### I can play with the train table.



### I will go through these doors when my name is called.



### I will walk down the hallway.



#### I will go to the X-Ray camera room.





#### I will meet a child life specialist.



A child life specialist helps me learn about my pictures and makes my X-Rays easier.

### I will see my caregiver put on special clothes.



### I will hold still while the light shines on my body.



### I will hold still while the camera takes my pictures.



# The camera does not touch me. X-Ray pictures do not hurt.



#### I am all done and I did a great job!



#### I feel ...



... about my X-Ray pictures.

### I can ask questions about my visit to the child life specia