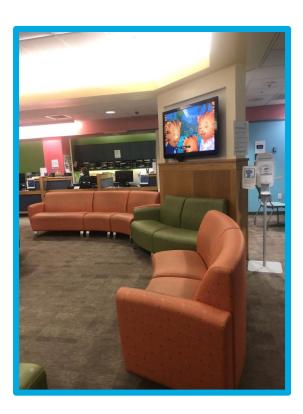

#### I will wait in the waiting room.

#### I can watch something on the T.V.

### I can play with the train table.