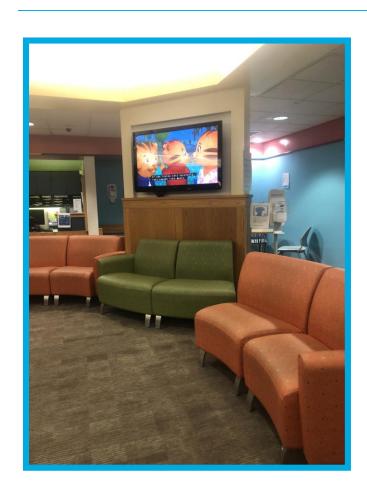

#### I will wait in the waiting room.

#### I can watch something on the T.V.

### I can play with the train table.