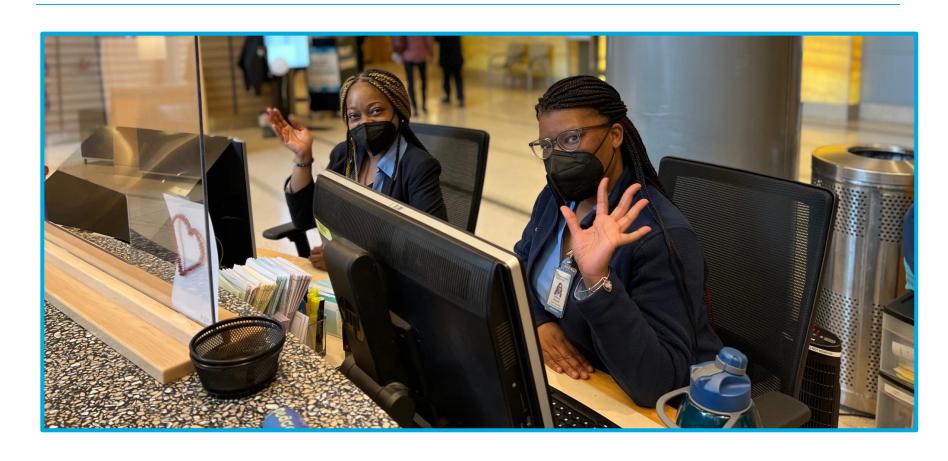

Yale
NewHaven
Health
Yale New Haven
Children's Hospital

# X-Ray York St. Campus Social Story

Resource Developed by the Child Life Program Yale New Haven Children's Hospital

### I will be coming to Yale New Haven Children's Hospital. I will come to the Smilow entrance.



#### I will get out of the car at the valet.





### This is what I will see when I come into the doors of the hospital.



#### I will check in at the front desk.



#### I will walk to the elevator.



#### I will take the elevator to the 2<sup>nd</sup> floor.







### I will go to the Pediatric Specialty Center to check in.





#### I will check in at this desk.



# I will get a bracelet with my name and birthday on it.





#### I will wait in the waiting room.





#### I can watch something on the T.V.



### I can play with the train table.



### I will go through these doors when my name is called.



### I will walk down the hallway.



#### I will go to the X-Ray camera room.





#### I will meet a child life specialist.



A child life specialist helps me learn about my pictures and makes my X-Rays easier.

### I will see my caregiver put on special clothes.



### I will hold still while the light shines on my body.



### I will hol