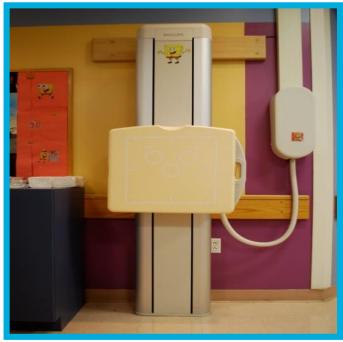

#### I will go to the X-Ray camera room.

### I will hold still while the light shines on my body.

### I will hold still while the camera takes my pictures.