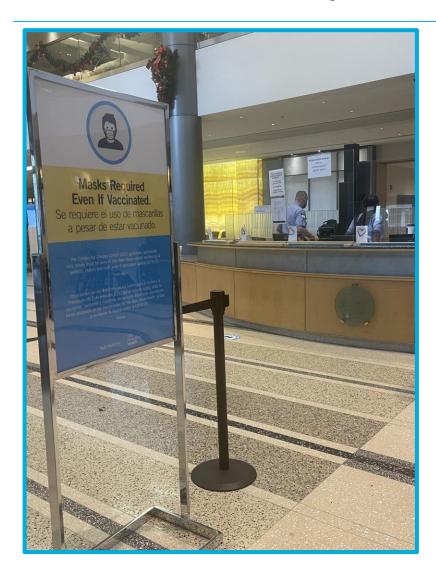

Yale
NewHaven
Health
Yale New Haven
Children's Hospital

# X-Ray York St. Campus Social Story

Resource Developed by the Child Life Program Yale New Haven Children's Hospital

### I will be coming to Yale New Haven Children's Hospital. I will come to the Smilow entrance.



#### I will get out of the car at the valet.





### This is what I will see when I come into the doors of the hospital.



#### I will check in at the front desk.



#### I will walk to the elevator.



#### I will take the elevator to the 2<sup>nd</sup> floor.







### I will go to the Pediatric Specialty Center to check in.





#### I will check in at this desk.



# I will get a bracelet with my name and birthday on it.





#### I will wait in the waiting room.





#### I can watch something on the T.V.



### I can play with the train table.



### I will go through these doors when my name is called.



### I will walk down the hallway.



#### I will go to the X-Ray camera room.





#### I will meet a child life specialist.



A child life specialist helps me learn about my pictures and makes my X-Rays easier.

### I will see my caregiver put on special clothes.



### I will hold still while the