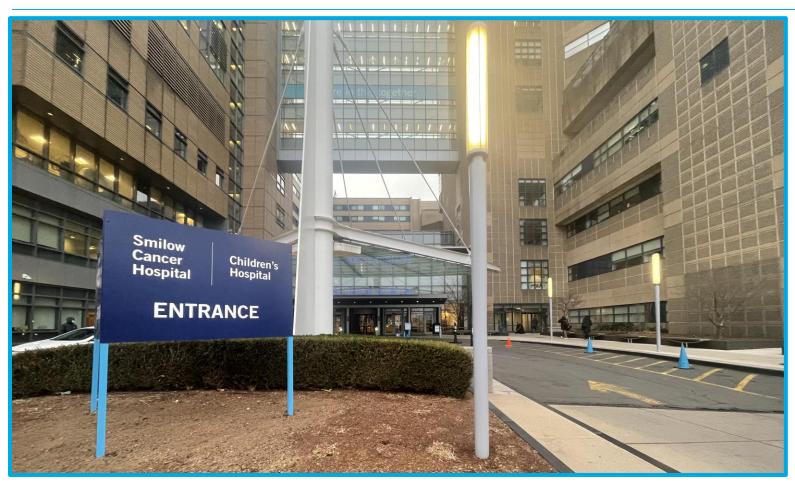

### I will be coming to Yale New Haven Children's Hospital. I will come to the Smilow entrance.