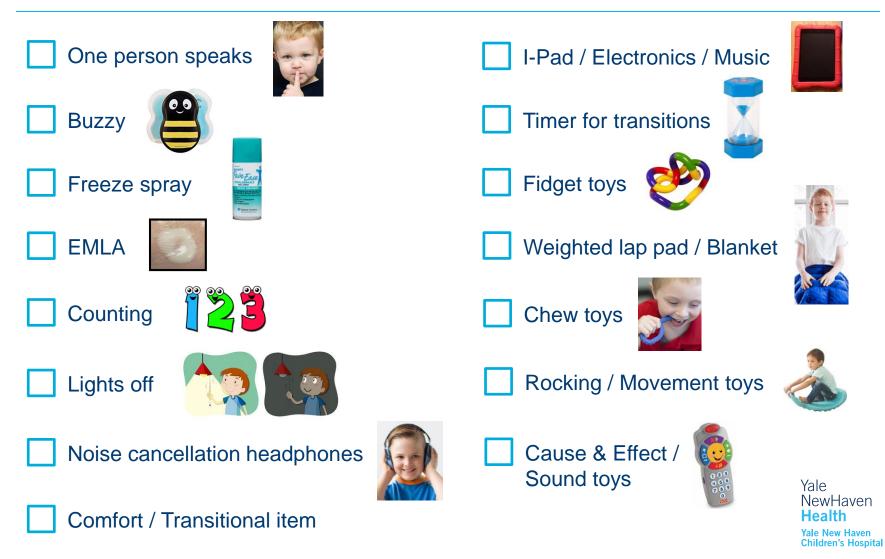

### I can play with the train table.



### I will go through these doors when my name is called.



### I will walk down the hallway.



#### I will go to the X-Ray camera room.





#### I will meet a child life specialist.



A child life specialist helps me learn about my pictures and makes my X-Rays easier.

### I will see my caregiver put on special clothes.



### I will hold still while the light shines on my body.



### I will hold still while the camera takes my pictures.



# The camera does not touch me. X-Ray pictures do not hurt.



#### I am all done and I did a great job!



#### I feel ...



... about my X-Ray pictures.

### I can ask questions about my visit to the child life specialist or other staff member



### These things may help me cope better at the hospital.



### For Parents: Directions to Smilow Cancer Hospital for your visit to Yale New Haven Children's Hospital

#### **Address:**

35 Park St. New Haven, CT 06510

#### **Upon your arrival:**

- Pull into the valet circle.
- You will be greeted by the valet who will issue you a valet ticket and assist you to the hospital.
- Your car will be parked in a secure lot.
- When you are ready to leave, you can return to the valet location, the valet will accept your ticket and calculate any applicable parking charges.
- Once inside the hospital, please check in at the Smilow Cancer Hospital front desk where you will be directed to your appointment.
- If you have questions or concerns regarding the check in process, please contact 203-688-2334 for assistance.