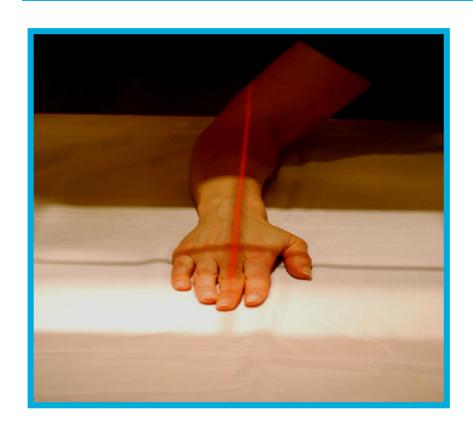

### I will hold still while the light shines on my body.

### I will hold still while the camera takes my pictures.