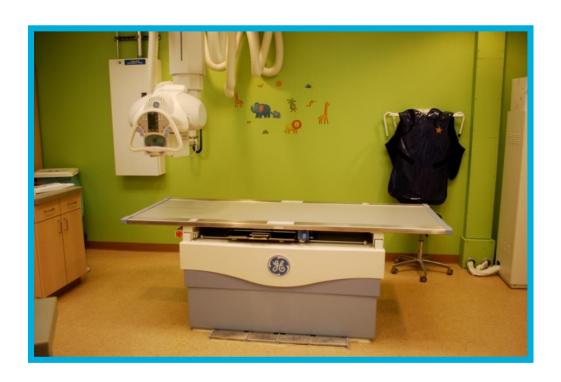

#### I will go to the X-Ray camera room.

### I will hold still while the light shines on my body.

### I will hold still while the camera takes my pictures.