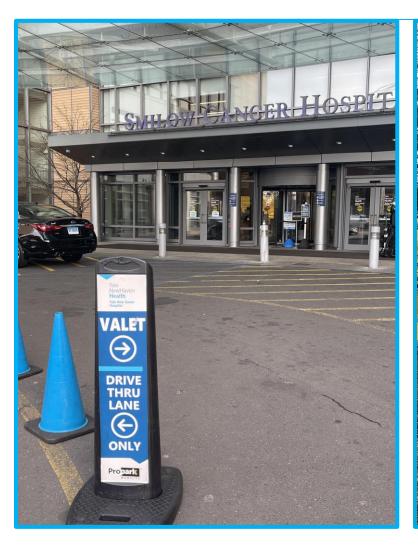

Yale
NewHaven
Health
Yale New Haven
Children's Hospital

# X-Ray York St. Campus Social Story

Resource Developed by the Child Life Program Yale New Haven Children's Hospital

### I will be coming to Yale New Haven Children's Hospital. I will come to the Smilow entrance.



#### I will get out of the car at the valet.





### This is what I will see when I come into the doors of the hospital.



#### I will check in at the front desk.



#### I will walk to the elevator.



#### I will take the elevator to the 2<sup>nd</sup> floor.







### I will go to the Pediatric Specialty Center to check in.





#### I will check in at this desk.



# I will get a bracelet with my name and birthday on it.





#### I will wait in the waiting room.





#### I can watch something on the T.V.



### I can play with the train table.



### I will go through these doors when my name is called.



### I will walk down the hallway.



#### I will go to the X-Ray camera room.





#### I will meet a child life specialist.



A child life specialist helps me learn about my pictures and makes my X-Rays easier.

### I wil