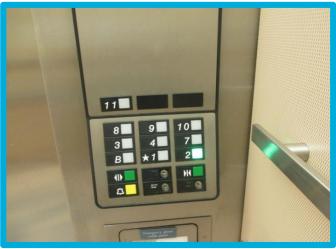

Yale
NewHaven
Health
Yale New Haven
Children's Hospital

# X-Ray York St. Campus Social Story

Resource Developed by the Child Life Program Yale New Haven Children's Hospital

### I will be coming to Yale New Haven Children's Hospital. I will come to the Smilow entrance.



#### I will get out of the car at the valet.





### This is what I will see when I come into the doors of the hospital.



#### I will check in at the front desk.



#### I will walk to the elevator.



#### I will take the elevator to the 2<sup>nd</sup> floor.







### I will go to the Pediatric Specialty Center to check in.





#### I will check in at this desk.



# I will get a bracelet with my name and birthday on it.





#### I will wait in the waiting room.





#### I can watch something on the T.V.



### I can play with the train table.



### I will go through these doors when my name is called.



### I will walk down the hallway.



#### I will go to the X-Ray camera room.





#### I will meet a child life specialist.



A child life specialist helps me learn about my pictures and makes my X-Rays easier.

### I will see my caregiver put on special clothes.



### I will hold still while the light shines on my body.



### I will hold still while the camera takes my pictures.



# The camera does not touch me. X-Ray pictures do not