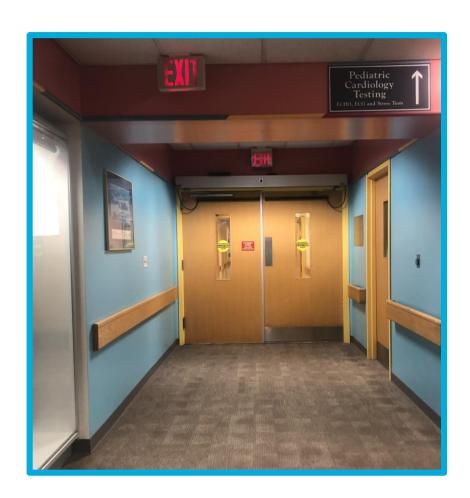

esource Developed by the Child Life Program Yale New Haven Children's Hospital

### I will be coming to Yale New Haven Children's Hospital. I will come to the Smilow entrance.



#### I will get out of the car at the valet.





### This is what I will see when I come into the doors of the hospital.



#### I will check in at the front desk.



#### I will walk to the elevator.



#### I will take the elevator to the 2<sup>nd</sup> floor.







### I will go to the Pediatric Specialty Center to check in.





#### I will check in at this desk.



# I will get a bracelet with my name and birthday on it.





#### I will wait in the waiting room.





#### I can watch something on the T.V.



### I can play with the train table.



### I will go through these doors when my name is called.



### I will walk down the hallway.



#### I will go to the X-Ray camera room.





#### I will meet a child life specialist.



A child life specialist helps me learn about my pictures and makes my X-Rays easier.

### I will see my caregiver put on special clothes.



### I will hold still while the light shines on my body.



### I will hold still while the camera takes my pictures.



# The camera does not touch me. X-Ray pictures do not hurt.



#### I am all done and I did a great job!



#### I feel ...



... about my X-Ray pictures.

### I can ask questions about my visit to the child life specialist or other staff member



### These things may help me cope better at the hospital.



### For Parents: Directions to Smilow Cancer Hospital for your visit to Yale New Haven Children's