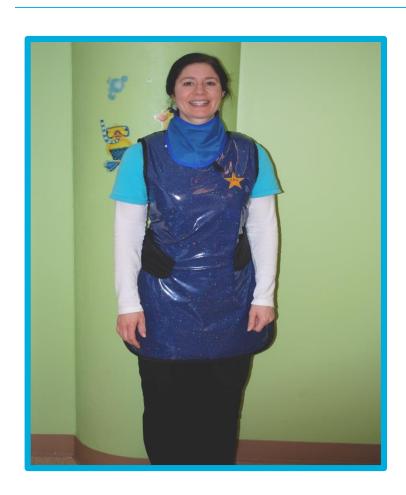

into the doors of the hospital.



#### I will check in at the front desk.



#### I will walk to the elevator.



#### I will take the elevator to the 2<sup>nd</sup> floor.







### I will go to the Pediatric Specialty Center to check in.





#### I will check in at this desk.



# I will get a bracelet with my name and birthday on it.





#### I will wait in the waiting room.





#### I can watch something on the T.V.



### I can play with the train table.



### I will go through these doors when my name is called.



### I will walk down the hallway.



#### I will go to the X-Ray camera room.





#### I will meet a child life specialist.



A child life specialist helps me learn about my pictures and makes my X-Rays easier.

### I will see my caregiver put on special clothes.



### I will hold still while the light shines on my body.



### I will hold still while the camera takes my pictures.



# The camera does not touch me. X-Ray pictures do not hurt.



#### I am all done and I did a great job!



#### I feel ...



... about my X-Ray pictures.

### I can ask questions about my visit to the child life specialist or other staff member



### These things may help me cope better at the hospital.



### For Parents: Directions to Smilow Cancer Hospital for your visit to Yale New Haven Children's Hospital

#### **Address:**

35 Park St. New Haven, CT 06510

#### **Upon your arrival:**

- Pull into the valet circle.
- You will be greeted by the valet who will issue you a valet ticket and assist you to the hospital.
- Your car will be parked in a secure lot.
- W