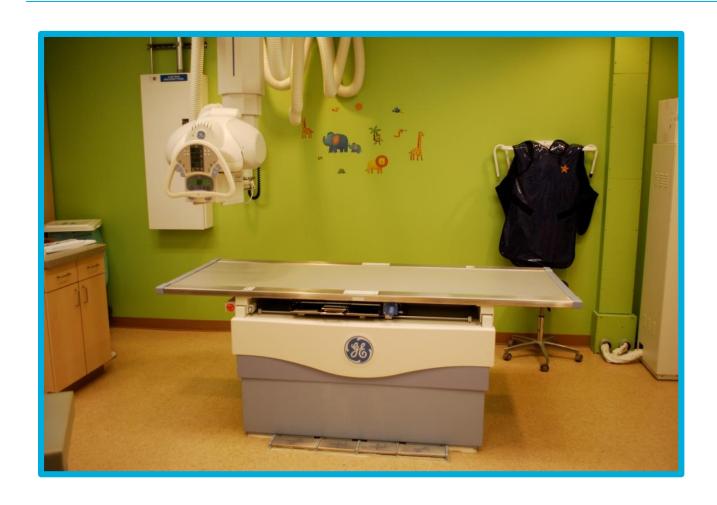

will take the elevator to the 2<sup>nd</sup> floor.







### I will go to the Pediatric Specialty Center to check in.





#### I will check in at this desk.



# I will get a bracelet with my name and birthday on it.





#### I will wait in the waiting room.





#### I can watch something on the T.V.



### I can play with the train table.



### I will go through these doors when my name is called.



### I will walk down the hallway.



#### I will go to the X-Ray camera room.





#### I will meet a child life specialist.



A child life specialist helps me learn about my pictures and makes my X-Rays easier.

### I will see my caregiver put on special clothes.



### I will hold still while the light shines on my body.



### I will hold still while the camera takes my pictures.



# The camera does not touch me. X-Ray pictures do not hurt.



#### I am all done and I did a great job!



#### I feel ...



... about my X-Ray pictures.

### I can ask questions about my visit to the child life specialist or other staff member



### These things may help me cope better at the hospital.



### For Parents: Directions to Smilow Cancer Hospital for your visit to Yale New Haven Children's Hospital

#### **Address:**

35 Park St. New Haven, CT 06510

#### **Upon your arrival:**

- Pull into the valet circle.
- You will be greeted by the valet who will issue you a valet ticket and assist you to the hospital.
- Your car will be parked in a secure lot.
- When you are ready to leave, you can return to the valet location, the valet will accept your ticket and calculate any app