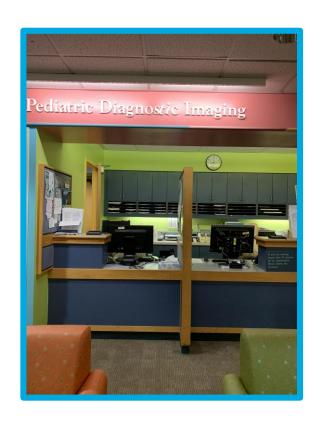

### I will go to the Pediatric Specialty Center to check in.

#### I will check in at this desk.