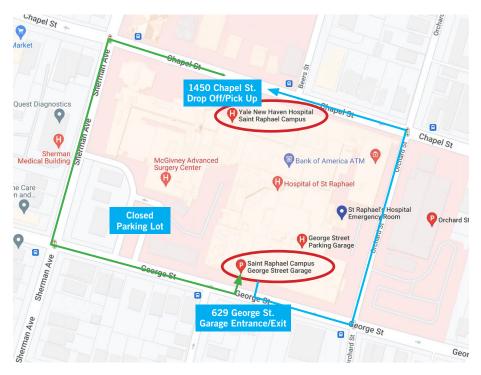

# YNHH Saint Raphael Campus McGivney Advanced Surgery Center

The parking lot in front of the McGivney Advanced Surgery Center at Yale New Haven Hospital's Saint Raphael Campus will be closed to prepare for a major construction project.

### Patient/visitor self-parking: Park in the George Street Garage:

- Program your GPS for 629 George St., New Haven, CT 06511
- Please park in spaces labeled "Patient and Visitor Parking"
- Rates: \$1 per hour up to 7 hours; \$20 for 7 to 24 hours

#### If you are dropping off or picking up a patient:

- Please use the Saint Raphael Campus main entrance
- Program your GPS for 1450 Chapel St., New Haven, CT 06511

#### Directions to and from 1450 Chapel and George Street Garage: